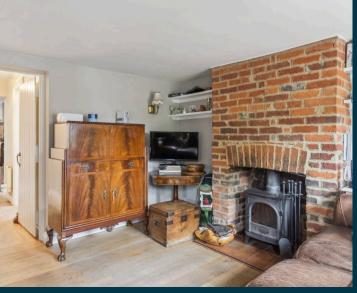

Flint Cottage Church Road, Seer Green
Guide Price £750,000

Ashington Page

Flint Cottage, located in the picturesque village of Seer Green is a beautiful detached brick and flint property dating back to the 1700s. Steeped in character and charm, the cottage boasts delightful period features such as latch and hook doors, sash windows, and an original fireplace. The property is situated within walking distance of Seer Green railway station, which provides a fast commute to London Marylebone, the property is ideally located for both convenience and connectivity.