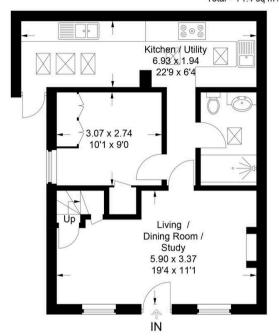

01494 680018 info@ashingtonpage.co.uk www.AshingtonPage.co.uk

Approximate Gross Internal Area Ground Floor = 51.6 sq m / 555 sq ft First Floor = 19.8 sq m / 213 sq ft Total = 71.4 sq m / 768 sq ft

## **Ground Floor**