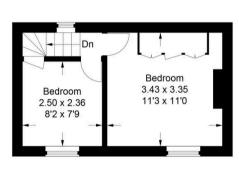

01494 680018 info@ashingtonpage.co.uk www.AshingtonPage.co.uk

Approximate Gross Internal Area Ground Floor = 51.6 sq m / 555 sq ft First Floor = 19.8 sq m / 213 sq ft Total = 71.4 sq m / 768 sq ft

## **First Floor**

This plan is for layout guidance only. Not drawn to scale unless stated. Windows and door openings are approximate. Whilst every care is taken in the preparation of this plan, please check all dimensions, shapes and compass bearings before making any decisions reliant upon them.