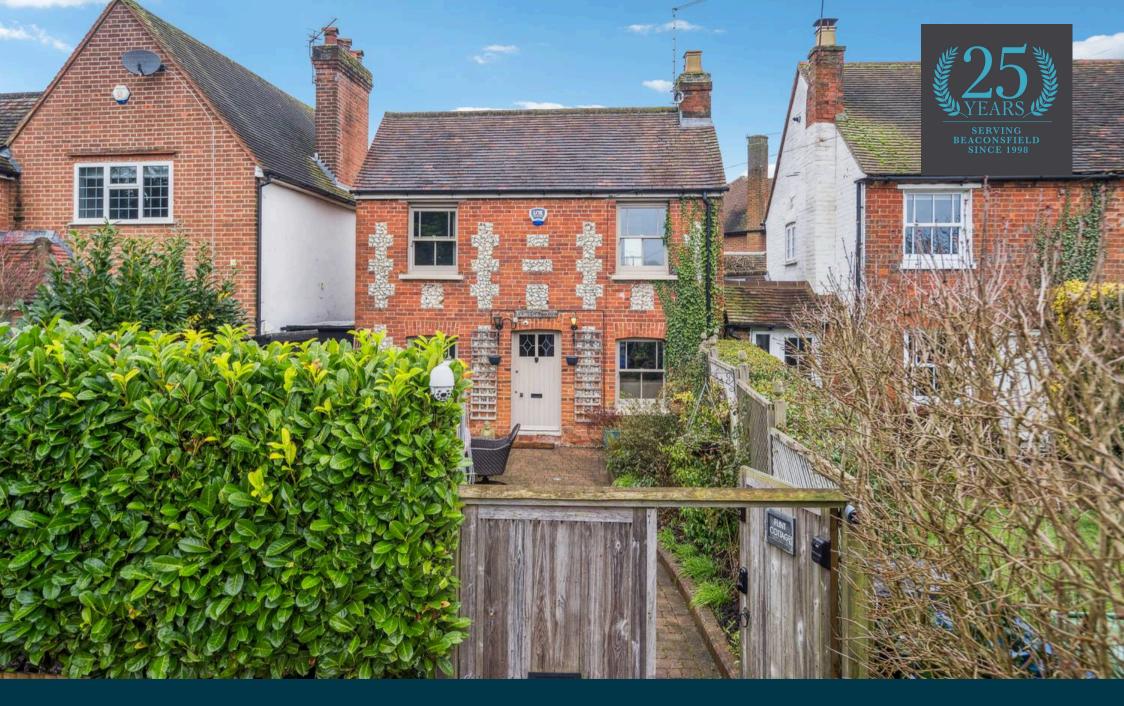

Flint Cottage Church Road, Seer Green
Guide Price £750,000

Ashington Page

Flint Cottage, located in the picturesque village of Seer Green is a beautiful detached brick and flint property dating back to the 1700s. Steeped in character and charm, the cottage boasts delightful period features such as latch and hook doors, sash windows, and an original fireplace. The property is situated within walking distance of Seer Green railway station, which provides a fast commute to London Marylebone, the property is ideally located for both convenience and connectivity.