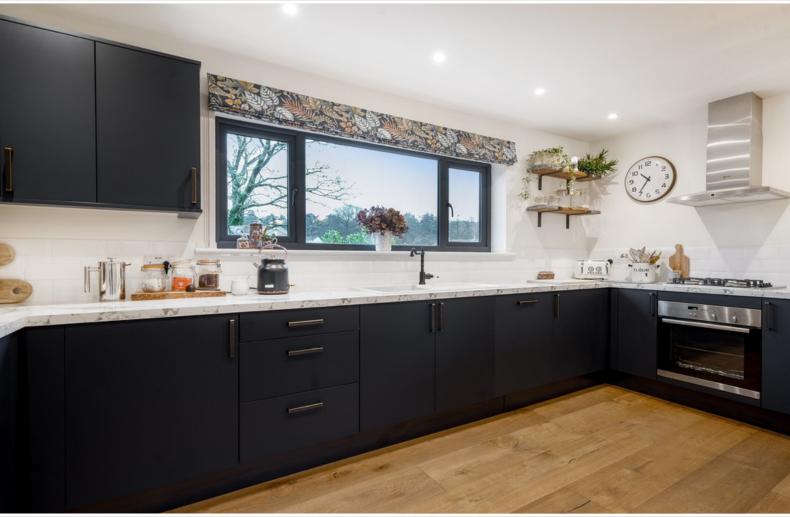

Landscaped front and rear gardens

On-site parking and adjoining garage Property Reference: KW0421

Living Room

Living Room

Kitchen/ Dining Room

Kitchen/ Dining Room

# Open Plan Living Room / Dining Kitchen

With windows to two elevations, two radiators, fitted base and wall units, sink with mixer tap, ceramic wall tiling, integrated hob, oven, extractor unit, dishwasher, washing machine.

Kitchen/ Dining Room

Bedroom One

**Bedroom Two** 

Bedroom Three/Study

Shower Room