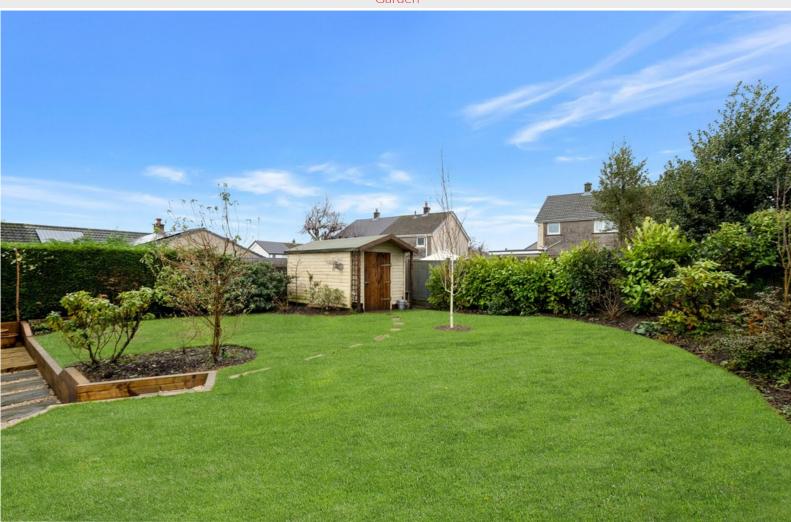

## Outside:

Front forecourt garden with block paved driveway providing on-site parking spaces, gravelled surface area, stocked and shrubbed borders, side pathways, rear lawned garden with stocked and shrubbed borders, paved patio, decked entertaining terrace, garden room, adjoining garage with electric light and power.

Bedroom Two

Garden