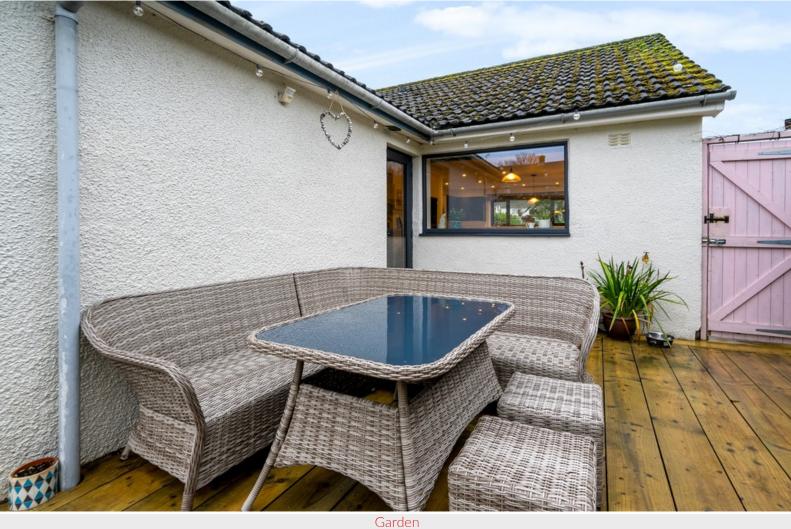

## Outside:

Front forecourt garden with block paved driveway providing on-site parking spaces, gravelled surface area, stocked and shrubbed borders, side pathways, rear lawned garden with stocked and shrubbed borders, paved patio, decked entertaining terrace, garden room, adjoining garage with electric light and power.