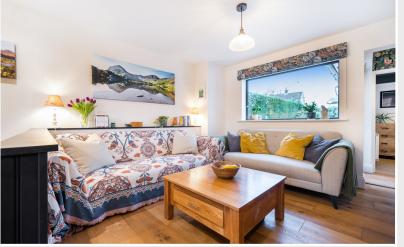

Landscaped front and rear gardens

On-site parking and adjoining garage Property Reference: KW0421

Living Room

Living Room

Kitchen/ Dining Room

Kitchen/ Dining Room

# Open Plan Living Room / Dining Kitchen

With windows to two elevations, two radiators, fitted base and wall units, sink with mixer tap, ceramic wall tiling, integrated hob, oven, extractor unit, dishwasher, washing machine.