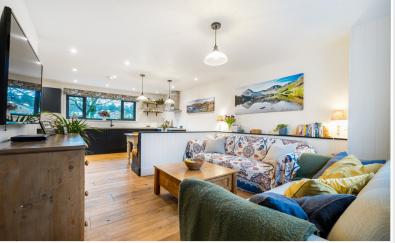

Landscaped front and rear gardens

On-site parking and adjoining garage Property Reference: KW0421

Living Room

Living Room

Kitchen/ Dining Room

Kitchen/ Dining Room

# Open Plan Living Room / Dining Kitchen

With windows to two elevations, two radiators, fitted base and wall units, sink with mixer tap, ceramic wall tiling, integrated hob, oven, extractor unit, dishwasher, washing machine.