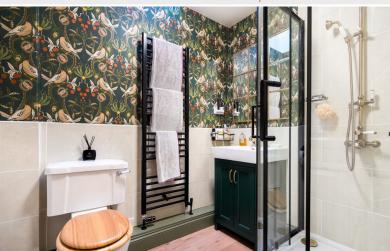

#### Shower Room

With WC, vanity wash hand basin, quadrant shower cubicle, ceramic wall tiling, heated towel rail, roof window.