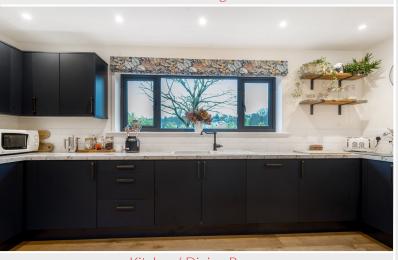

Landscaped front and rear gardens

On-site parking and adjoining garage Property Reference: KW0421

Living Room

Living Room

Kitchen/ Dining Room

Kitchen/ Dining Room

# Open Plan Living Room / Dining Kitchen

With windows to two elevations, two radiators, fitted base and wall units, sink with mixer tap, ceramic wall tiling, integrated hob, oven, extractor unit, dishwasher, washing machine.