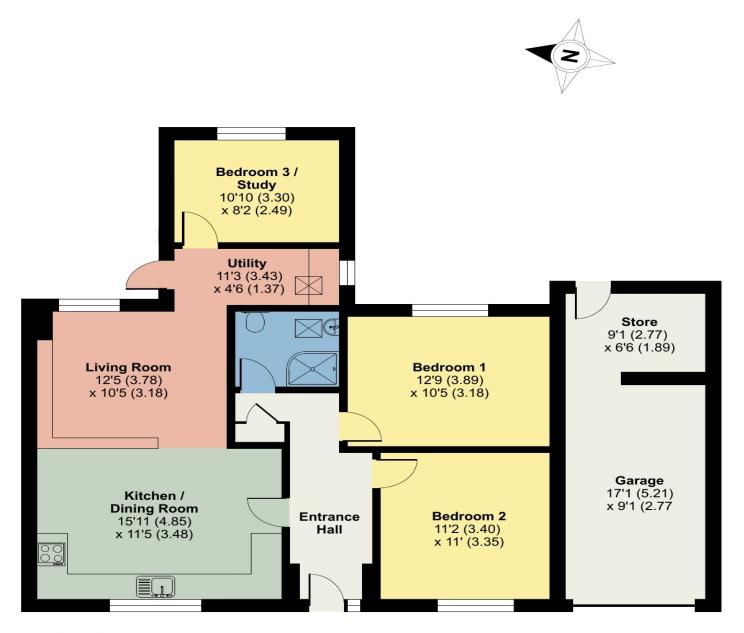

# 14 Allerdale Grove, Cockermouth

Approximate Area = 1150 sq ft / 106.8 sq m (includes garage)

For identification only - Not to scale

#### **GROUND FLOOR**

Floor plan produced in accordance with RICS Property Measurement 2nd Edition, Incorporating International Property Measurement Standards (IPMS2 Residential). © nichecom 2025. Produced for Hackney & Leigh. REF: 1231378