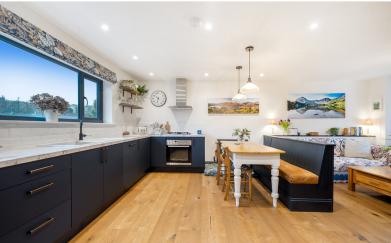

# Open Plan Living Room / Dining Kitchen

With windows to two elevations, two radiators, fitted base and wall units, sink with mixer tap, ceramic wall tiling, integrated hob, oven, extractor unit, dishwasher, washing machine.

Kitchen/ Dining Room

Bedroom One

**Bedroom Two** 

Bedroom Three/Study

Shower Room