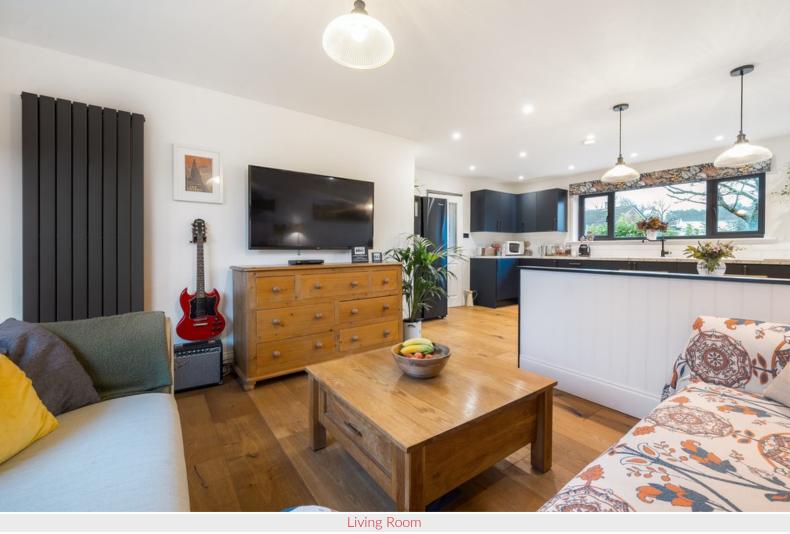

Landscaped front and rear gardens

On-site parking and adjoining garage Property Reference: KW0421

Living Room

Living Room

Kitchen/ Dining Room

Kitchen/ Dining Room

# Open Plan Living Room / Dining Kitchen

With windows to two elevations, two radiators, fitted base and wall units, sink with mixer tap, ceramic wall tiling, integrated hob, oven, extractor unit, dishwasher, washing machine.