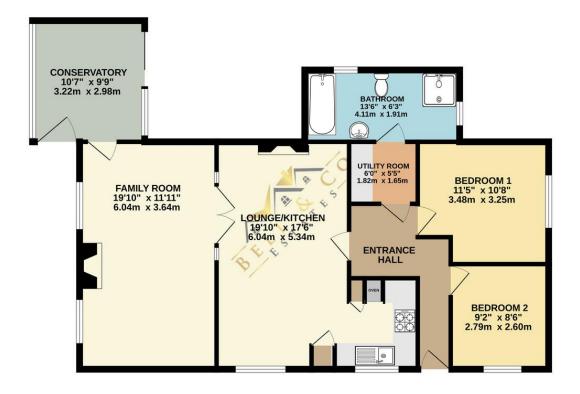

satile and well-proportioned, ideal for restful nights or additional functionality with the master boasting beautiful, fitted wardrobes. The utility space is a great laundry area for added convenience. The large driveway offers ample off-road, gated parking for multiple vehicles offering space and security. The large but low maintenance rear garden is an enclosed outdoor area designed for easy upkeep, perfect for enjoying your morning coffee or a quiet evening. In a prime location you can enjoy the tranquillity of this property while being close to local amenities. This property is a fantastic opportunity for downsizers, or those seeking a peaceful retreat. Viewing is highly recommended to fully appreciate everything this home has to offer.



GROUND FLOOR 986 sq.ft. (91.6 sq.m.) approx.



## **Contact Details**

79 Wales Road Kiveton Park Sheffield South Yorkshire S26 6RA

www.bellcoestates.com info@bellcoestates.com 03333 580590

Agents Note: Whilst every care has been taken to prepare these sales particulars, they are for guidance purposes only. All measurements are approximate are for general guidance purposes only and whilst every care has been taken to ensure their accuracy, they should not be relied upon and potential buyers are advised to recheck the measurements