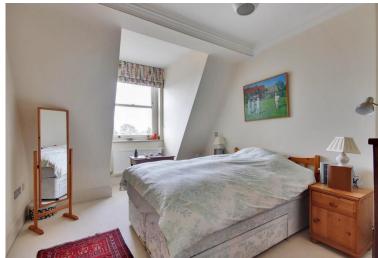

- Principal bedroom suite with views and morning sun, dressing area with fitted wardrobes.
- Ensuite bathroom with jacuzzi bath, washbasin, WC with concealed cistern, mirror in illuminated recess and chrome towel rail.
- Useful walk-in eaves storage cupboard with light connected.
- Double bedroom 2 with fitted wardrobe cupboard and easterly views.
- Bath/Shower room fitted with large shower cubicle, panelled bath with handheld shower, wall hung washbasin, low level WC with concealed and 2 illuminated mirrored recesses.
- Internal carpeted staircase leads to the 4th floor to a studio/office with double doors out to the roof terrace.
- Door also leading to a good sized attic space.