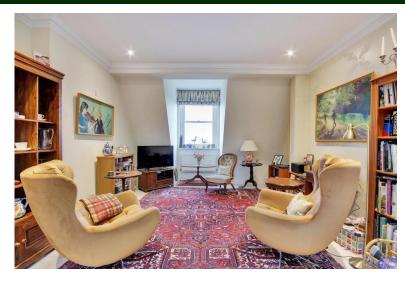

- Principal bedroom suite with views and morning sun, dressing area with fitted wardrobes.
- Ensuite bathroom with jacuzzi bath, washbasin, WC with concealed cistern, mirror in illuminated recess and chrome towel rail.
- Useful walk-in eaves storage cupboard with light connected.
- Double bedroom 2 with fitted wardrobe cupboard and easterly views.
- Bath/Shower room fitted with large shower cubicle, panelled bath with handheld shower, wall hung washbasin, low level WC with concealed and 2 illuminated mirrored recesses.
- Internal carpeted staircase leads to the 4th floor to a studio/office with double doors out to the roof terrace.
- Door also leading to a good sized attic space.