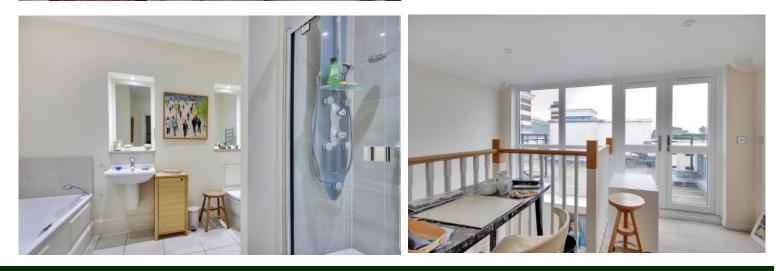

- Principal bedroom suite with views and morning sun, dressing area with fitted wardrobes.
- Ensuite bathroom with jacuzzi bath, washbasin, WC with concealed cistern, mirror in illuminated recess and chrome towel rail.
- Useful walk-in eaves storage cupboard with light connected.
- Double bedroom 2 with fitted wardrobe cupboard and easterly views.
- Bath/Shower room fitted with large shower cubicle, panelled bath with handheld shower, wall hung washbasin, low level WC with concealed and 2 illuminated mirrored recesses.
- Internal carpeted staircase leads to the 4th floor to a studio/office with double doors out to the roof terrace.
- Door also leading to a good sized attic space.

### Outside

- **Balcony**: stunning 180 degree far reaching views towards the north downs from a decked balustrade balcony with access from the kitchen/sitting/dining room.
- **Roof Terrace:** an extra feature to 29 Molyneux Place is access to a large roof terrace where further commanding views can be enjoyed and provide an ideal opportunity for entertainment or quiet outside space.