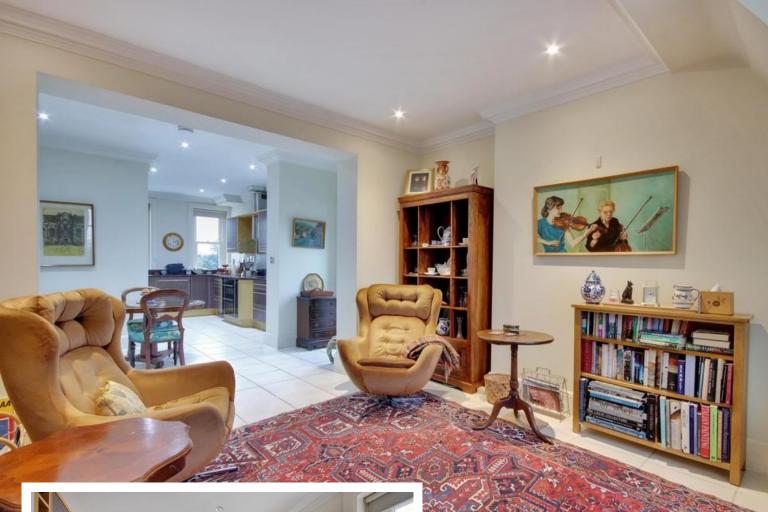

### **Property Description**

- 2-bedroom penthouse in a prominent position convenient to the town.
- Uninterrupted stunning views from its roof terrace and balcony.
- Secure gated development with two allocated parking spaces, one underground.
- Impressive marbled communal reception hall.
- Walking distance to the town, station and historic Pantiles.
- Generous hall 'L' shaped with walk in drying cupboard, housing gas fired boiler, plus cloaks cupboard.
- Triple aspect Kitchen/Sitting/Dining Room with glazed access out to balcony.
- Fully integrated kitchen with worksurfaces arranged over 3 walls, appliances include induction hob with extractor above, double oven, microwave, steam oven, dishwasher, washing machine and plumbed in double fridge/freezer.
- Ample space for a dining table, a wide arch gives access to the sitting room where further views can be enjoyed

- Principal bedroom suite with views and morning sun, dressing area with fitted wardrobes.
- Ensuite bathroom with jacuzzi bath, washbasin, WC with concealed cistern, mirror in illuminated recess and chrome towel rail.
- Useful walk-in eaves storage cupboard with light connected.
- Double bedroom 2 with fitted wardrobe cupboard and easterly views.
- Bath/Shower room fitted with large shower cubicle, panelled bath with handheld shower, wall hung washbasin, low level WC with concealed and 2 illuminated mirrored recesses.
- Internal carpeted staircase leads to the 4th floor to a studio/office with double doors out to the roof terrace.
- Door also leading to a good sized attic space.