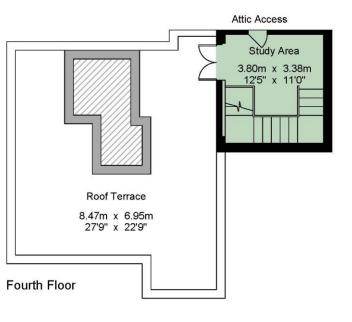

#### Roof Terrace & Balcony - Gross Internal Area : 59.5 sq.m (640 sq.ft.)

29 Vale Road Tunbridge Wells Kent TN1 1BS www.sumnerpridham.co.uk info@sumnerpridham.co.uk 01892 516615

For Identification Purposes Only. © 2024 Trueplan (UK) Limited (01892) 614 881

Impressive marbled Communal Reception Hall, Lift and Staircase, Hall, combined Kitchen/Sitting/Dining Room, Principal Bedroom with Ensuite Bathroom, Bedroom 2, Bathroom, staircase to Study, Eaves storage Room, 640 sq. feet of roof terrace and balcony, 2 secure allocated parking spaces (one underground).

- Principal bedroom suite with views and morning sun, dressing area with fitted wardrobes.
- Ensuite bathroom with jacuzzi bath, washbasin, WC with concealed cistern, mirror in illuminated recess and chrome towel rail.
- Useful walk-in eaves storage cupboard with light connected.
- Double bedroom 2 with fitted wardrobe cupboard and easterly views.
- Bath/Shower room fitted with large shower cubicle, panelled bath with handheld shower, wall hung washbasin, low level WC with concealed and 2 illuminated mirrored recesses.
- Internal carpeted staircase leads to the 4th floor to a studio/office with double doors out to the roof terrace.
- Door also leading to a good sized attic space.

### Outside

- **Balcony**: stunning 180 degree far reaching views towards the north downs from a decked balustrade balcony with access from the kitchen/sitting/dining room.
- **Roof Terrace:** an extra feature to 29 Molyneux Place is access to a large roof terrace where further commanding views can be enjoyed and provide an ideal opportunity for entertainment or quiet outside space.