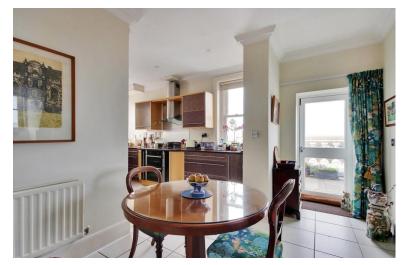

### **Property Description**

- 2-bedroom penthouse in a prominent position convenient to the town.
- Uninterrupted stunning views from its roof terrace and balcony.
- Secure gated development with two allocated parking spaces, one underground.
- Impressive marbled communal reception hall.
- Walking distance to the town, station and historic Pantiles.
- Generous hall 'L' shaped with walk in drying cupboard, housing gas fired boiler, plus cloaks cupboard.
- Triple aspect Kitchen/Sitting/Dining Room with glazed access out to balcony.
- Fully integrated kitchen with worksurfaces arranged over 3 walls, appliances include induction hob with extractor above, double oven, microwave, steam oven, dishwasher, washing machine and plumbed in double fridge/freezer.
- Ample space for a dining table, a wide arch gives access to the sitting room where further views can be enjoyed