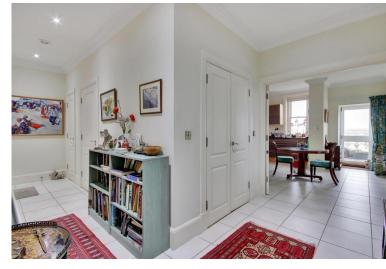

Impressive marbled Communal Reception Hall, Lift and Staircase, Hall, combined Kitchen/Sitting/Dining Room, Principal Bedroom with Ensuite Bathroom, Bedroom 2, Bathroom, staircase to Study, Eaves storage Room, 640 sq. feet of roof terrace and balcony, 2 secure allocated parking spaces (one underground).

### **Property Description**

- 2-bedroom penthouse in a prominent position convenient to the town.
- Uninterrupted stunning views from its roof terrace and balcony.
- Secure gated development with two allocated parking spaces, one underground.
- Impressive marbled communal reception hall.
- Walking distance to the town, station and historic Pantiles.
- Generous hall 'L' shaped with walk in drying cupboard, housing gas fired boiler, plus cloaks cupboard.
- Triple aspect Kitchen/Sitting/Dining Room with glazed access out to balcony.
- Fully integrated kitchen with worksurfaces arranged over 3 walls, appliances include induction hob with extractor above, double oven, microwave, steam oven, dishwasher, washing machine and plumbed in double fridge/freezer.
- Ample space for a dining table, a wide arch gives access to the sitting room where further views can be enjoyed