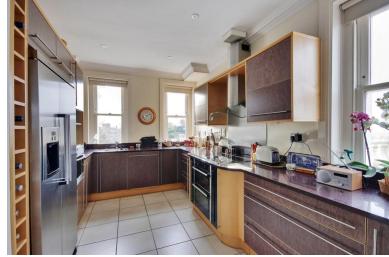

### **Property Description**

- 2-bedroom penthouse in a prominent position convenient to the town.
- Uninterrupted stunning views from its roof terrace and balcony.
- Secure gated development with two allocated parking spaces, one underground.
- Impressive marbled communal reception hall.
- Walking distance to the town, station and historic Pantiles.
- Generous hall 'L' shaped with walk in drying cupboard, housing gas fired boiler, plus cloaks cupboard.
- Triple aspect Kitchen/Sitting/Dining Room with glazed access out to balcony.
- Fully integrated kitchen with worksurfaces arranged over 3 walls, appliances include induction hob with extractor above, double oven, microwave, steam oven, dishwasher, washing machine and plumbed in double fridge/freezer.
- Ample space for a dining table, a wide arch gives access to the sitting room where further views can be enjoyed