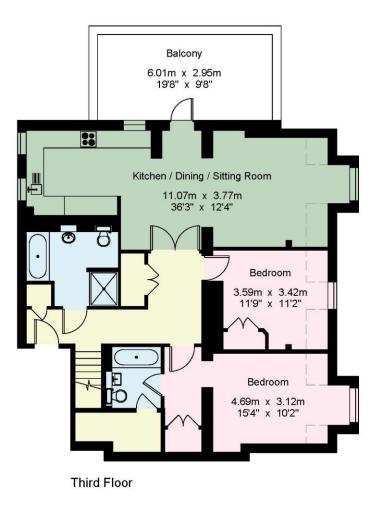

### 29 Molyneux Place

Apartment - Gross Internal Area : 121.6 sq.m (1308 sq.ft.)

#### Roof Terrace & Balcony - Gross Internal Area : 59.5 sq.m (640 sq.ft.)

29 Vale Road Tunbridge Wells Kent TN1 1BS www.sumnerpridham.co.uk info@sumnerpridham.co.uk 01892 516615

For Identification Purposes Only. © 2024 Trueplan (UK) Limited (01892) 614 881

Impressive marbled Communal Reception Hall, Lift and Staircase, Hall, combined Kitchen/Sitting/Dining Room, Principal Bedroom with Ensuite Bathroom, Bedroom 2, Bathroom, staircase to Study, Eaves storage Room, 640 sq. feet of roof terrace and balcony, 2 secure allocated parking spaces (one underground).

### **Property Description**

- 2-bedroom penthouse in a prominent position convenient to the town.
- Uninterrupted stunning views from its roof terrace and balcony.
- Secure gated development with two allocated parking spaces, one underground.
- Impressive marbled communal reception hall.
- Walking distance to the town, station and historic Pantiles.
- Generous hall 'L' shaped with walk in drying cupboard, housing gas fired boiler, plus cloaks cupboard.
- Triple aspect Kitchen/Sitting/Dining Room with glazed access out to balcony.
- Fully integrated kitchen with worksurfaces arranged over 3 walls, appliances include induction hob with extractor above, double oven, microwave, steam oven, dishwasher, washing machine and plumbed in double fridge/freezer.
- Ample space for a dining table, a wide arch gives access to the sitting room where further views can be enjoyed

- Principal bedroom suite with views and morning sun, dressing area with fitted wardrobes.
- Ensuite bathroom with jacuzzi bath, washbasin, WC with concealed cistern, mirror in illuminated recess and chrome towel rail.
- Useful walk-in eaves storage cupboard with light connected.
- Double bedroom 2 with fitted wardrobe cupboard and easterly views.
- Bath/Shower room fitted with large shower cubicle, panelled bath with handheld shower, wall hung washbasin, low level WC with concealed and 2 illuminated mirrored recesses.
- Internal carpeted staircase leads to the 4th floor to a studio/office with double doors out to the roof terrace.
- Door also leading to a good sized attic space.

### Outside

- **Balcony**: stunning 180 degree far reaching views towards the north downs from a decked balustrade balcony with access from the kitchen/sitting/dining room.
- **Roof Terrace:** an extra feature to 29 Molyneux Place is access to a large roof terrace where further commanding views can be enjoyed and provide an ideal opportunity for entertainment or quiet outside space.