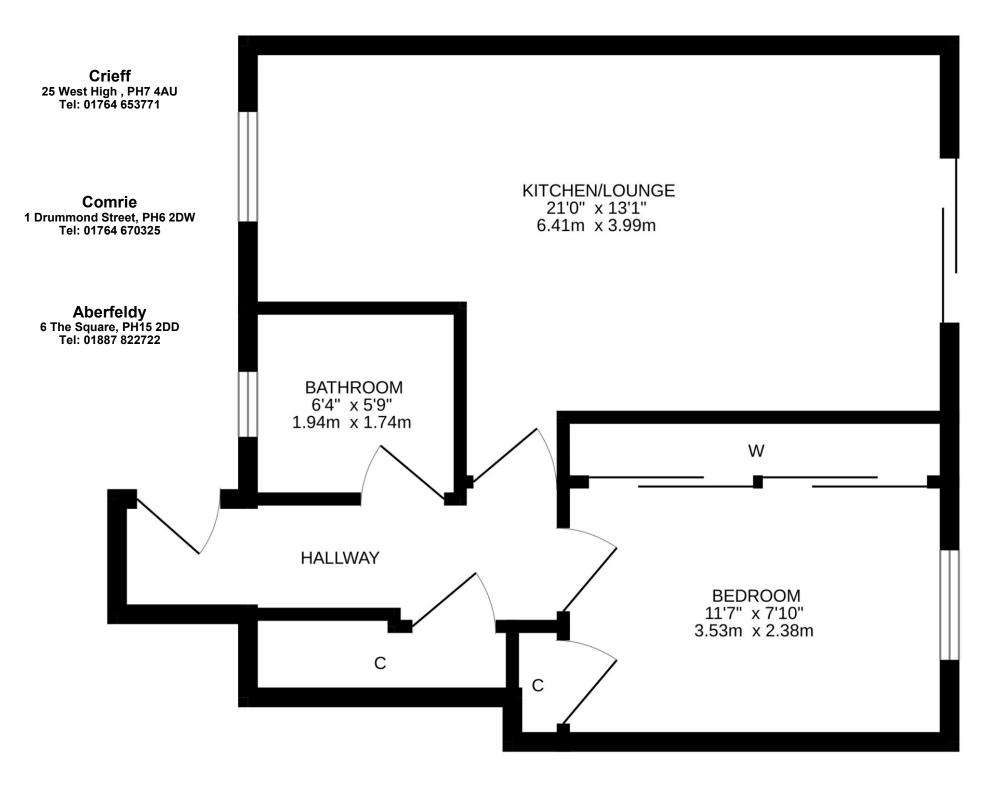

## 30 CAIRNS COURT, CRIEFF, PH7 3SP

Irving Geddes are delighted to offer for sale this well presented one bedroom ground floor flat enjoying a central location in the ever popular town of Crieff. The property is set over one floor & comprises; ENTRANCE HALL, LOUNGE/fitted KITCHEN, BEDROOM with built in mirror wardrobes & BATHROOM with electric shower over the bath. The property is warmed by electric storage & panel heaters & is double glazed throughout. A double glazed aluminium sliding door to the rear gives access to private garden ground. The boundaries are formed by timber fencing and a communal brick retaining wall to the side elevation. Shared parking is located to the front.