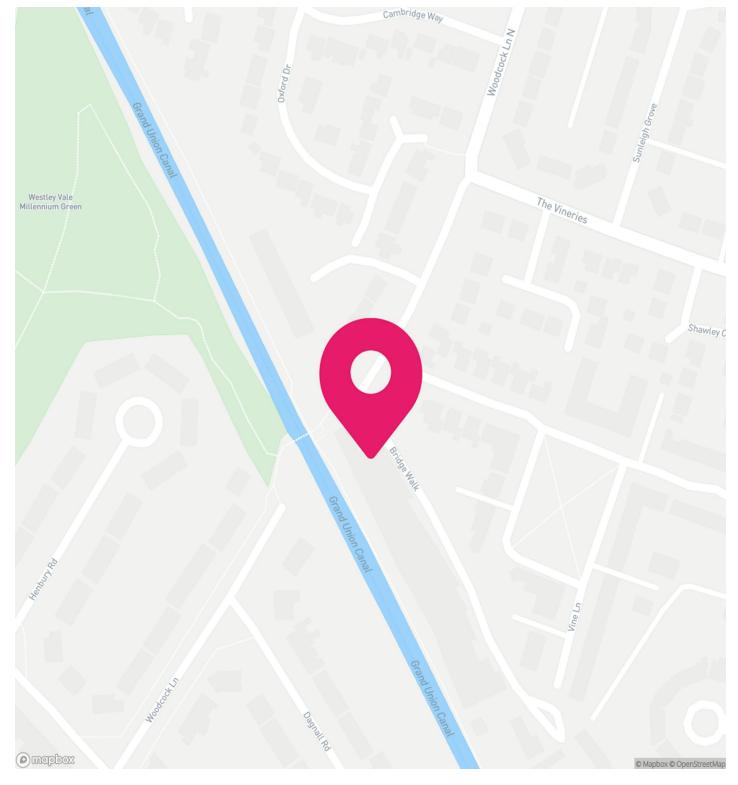

### /// SELECT.TALENT.BLOCKS

The property is located on Woodcock Lane North, at its junction with Bridge Walk, in the Acocks Green area of Birmingham.

The location provides easy access to Warwick Road (A41) which provides an arterial route to Birmingham city centre (6 miles) and Solihull town centre (4 miles).

Clay Lane offers direct access to Coventry Road (A45) which provides dual carriageway access to Birmingham city centre, the NEC, Birmingham International Airport and J6 of the M42 motorway.