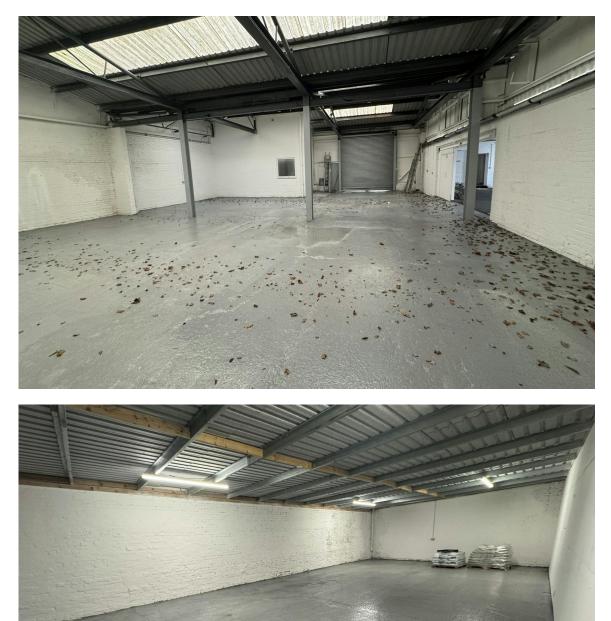

# DESCRIPTION

The property consists of a series of interconnecting warehouse bays constructed with a steel portal frame, with pitched roofs over, accessed through a single roller shutter entry door. The bays primarily offer open-span warehouse and storage space, supplemented by ancillary areas and low-level storage facilities.