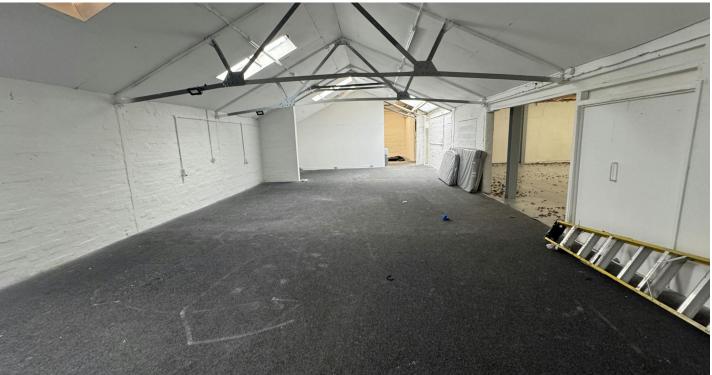

A two-storey building of traditional masonry construction, topped with a flat roof, provides office accommodation, kitchen amenities, and WC facilities. Additionally, a second two-storey building offers ground-floor storage or workshop space, with further storage facilities on the first floor.