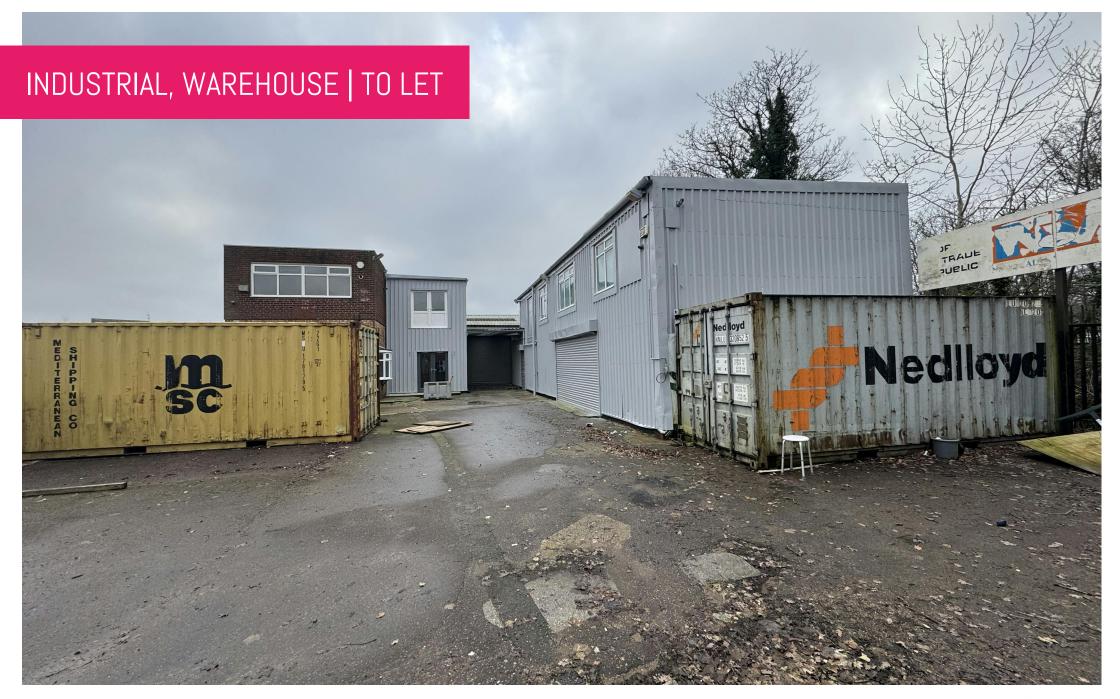

# DESCRIPTION

The property consists of a series of interconnecting warehouse bays constructed with a steel portal frame, with pitched roofs over, accessed through a single roller shutter entry door. The bays primarily offer open-span warehouse and storage space, supplemented by ancillary areas and low-level storage facilities.

Externally, the property features a secure, fenced yard and two storage containers, providing valuable outdoor storage. Further parking is available nearby.