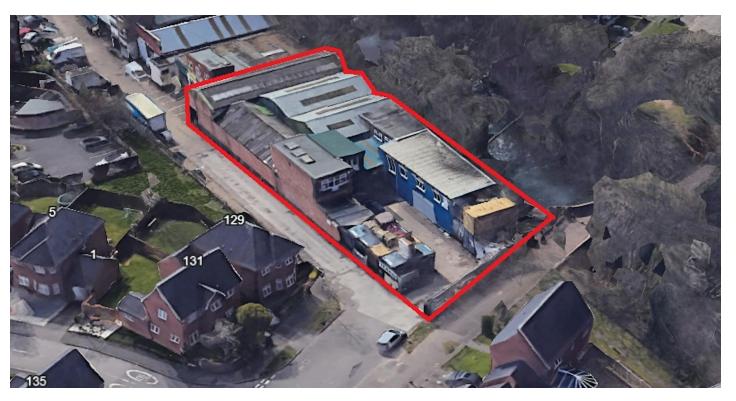

### /// SELECT.TALENT.BLOCKS

The property is located on Woodcock Lane North, at its junction with Bridge Walk, in the Acocks Green area of Birmingham.

The location provides easy access to Warwick Road (A41) which provides an arterial route to Birmingham city centre (6 miles) and Solihull town centre (4 miles).

Clay Lane offers direct access to Coventry Road (A45) which provides dual carriageway access to Birmingham city centre, the NEC, Birmingham International Airport and J6 of the M42 motorway.