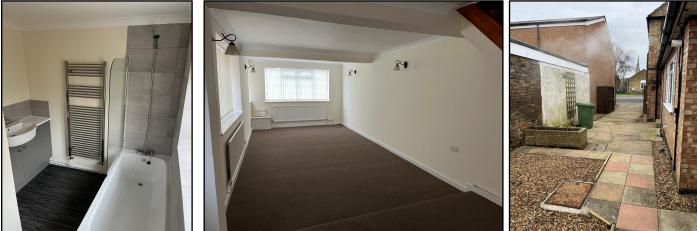

# Description

Accommodation comprises:

On the Ground Floor:

Open plan lounge and dining room with stairs to the first floor.

Kitchen – Range of base and wall units. Space for washing machine, fridge and fitted cooker. Bathroom – Bath with shower over, W.C, Wash hand basin and fitted cupboard beneath.

First Floor:

Bedroom 1 – Double bedroom. Bedroom 2 – Double bedroom.

Bedroom 2 Single bedroom

Bedroom 3 – Single bedroom.

Outside:

Off road parking for up to three cars and courtyard. One parking space is behind a secure gate.