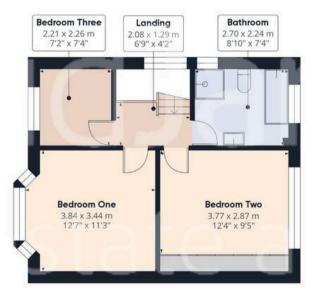

Council Tax band: C

Tenure: Freehold

**EPC Energy Efficiency Rating: E** 

- Traditional and characterful bay-fronted detached family home
- Three ample-sized bedrooms offering space for family and guests
- Close to amenities in Gedling, Carlton, and Mapperley with excellent schools, shopping and transport links to the City Centre
- Lounge with bay window and fireplace
- Separate but adjoining dining room
- Fitted kitchen includes a range cooker to cater for family meals
- Bathroom featuring a bathtub, separate shower cubicle, washbasin and WC
- Spacious and well-maintained south-easterly facing garden with patio areas (perfect for relaxing, entertaining or gardening enthusiasts)
- Block-paved driveway accommodates multiple vehicles with ease
- Detached garage with pitched roof

#### Approximate total area®

99.52 m<sup>2</sup> 1071.21 ft<sup>2</sup>

#### Reduced headroom

0.37 m<sup>2</sup> 4.01 ft<sup>2</sup>

(1) Excluding balconies and terraces

Reduced headroom

----- Below 1.5 m/5 ft

While every attempt has been made to ensure accuracy, all measurements are approximate, not to scale. This floor plan is for illustrative purposes only.

Calculations were based on RICS IPMS 3C standard, Please note that calculations were adjusted by a third party and therefore may not comply with RICS IPMS 3C.

GIRAFFE360