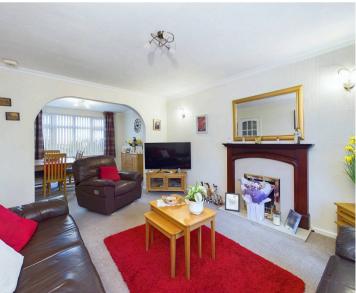

Council Tax band: C

Tenure: Freehold

**EPC Energy Efficiency Rating: E** 

- Traditional and characterful bay-fronted detached family home
- Three ample-sized bedrooms offering space for family and guests
- Close to amenities in Gedling, Carlton, and Mapperley with excellent schools, shopping and transport links to the City Centre
- Lounge with bay window and fireplace
- Separate but adjoining dining room
- Fitted kitchen includes a range cooker to cater for family meals
- Bathroom featuring a bathtub, separate shower cubicle, washbasin and WC
- Spacious and well-maintained south-easterly facing garden with patio areas (perfect for relaxing, entertaining or gardening enthusiasts)
- Block-paved driveway accommodates multiple vehicles with ease
- Detached garage with pitched roof