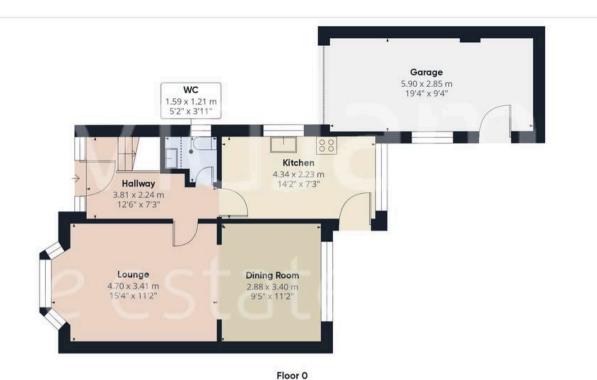

Council Tax band: C

Tenure: Freehold

**EPC Energy Efficiency Rating: E** 

- Traditional and characterful bay-fronted detached family home
- Three ample-sized bedrooms offering space for family and guests
- Close to amenities in Gedling, Carlton, and Mapperley with excellent schools, shopping and transport links to the City Centre
- Lounge with bay window and fireplace
- Separate but adjoining dining room
- Fitted kitchen includes a range cooker to cater for family meals
- Bathroom featuring a bathtub, separate shower cubicle, washbasin and WC
- Spacious and well-maintained south-easterly facing garden with patio areas (perfect for relaxing, entertaining or gardening enthusiasts)
- Block-paved driveway accommodates multiple vehicles with ease
- Detached garage with pitched roof

#### Approximate total area®

99.52 m<sup>2</sup> 1071.21 ft<sup>2</sup>

#### Reduced headroom

0.37 m<sup>2</sup> 4.01 ft<sup>2</sup>

(1) Excluding balconies and terraces

Reduced headroom

----- Below 1.5 m/5 ft

While every attempt has been made to ensure accuracy, all measurements are approximate, not to scale. This floor plan is for illustrative purposes only.

Calculations were based on RICS IPMS 3C standard, Please note that calculations were adjusted by a third party and therefore may not comply with RICS IPMS 3C.

GIRAFFE360