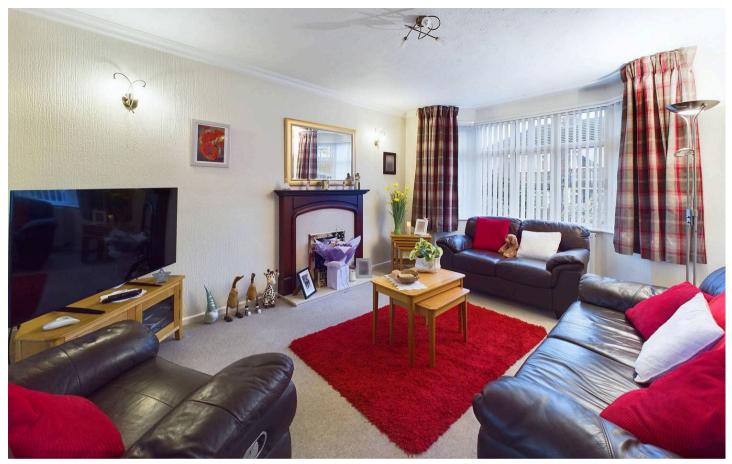

Council Tax band: C

Tenure: Freehold

**EPC Energy Efficiency Rating: E** 

- Traditional and characterful bay-fronted detached family home
- Three ample-sized bedrooms offering space for family and guests
- Close to amenities in Gedling, Carlton, and Mapperley with excellent schools, shopping and transport links to the City Centre
- Lounge with bay window and fireplace
- Separate but adjoining dining room
- Fitted kitchen includes a range cooker to cater for family meals
- Bathroom featuring a bathtub, separate shower cubicle, washbasin and WC
- Spacious and well-maintained south-easterly facing garden with patio areas (perfect for relaxing, entertaining or gardening enthusiasts)
- Block-paved driveway accommodates multiple vehicles with ease
- Detached garage with pitched roof