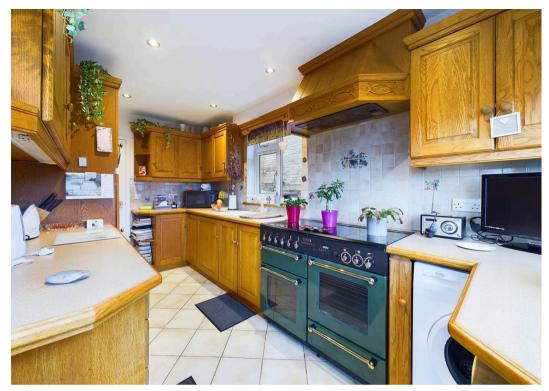

Council Tax band: C

Tenure: Freehold

**EPC Energy Efficiency Rating: E** 

- Traditional and characterful bay-fronted detached family home
- Three ample-sized bedrooms offering space for family and guests
- Close to amenities in Gedling, Carlton, and Mapperley with excellent schools, shopping and transport links to the City Centre
- Lounge with bay window and fireplace
- Separate but adjoining dining room
- Fitted kitchen includes a range cooker to cater for family meals
- Bathroom featuring a bathtub, separate shower cubicle, washbasin and WC
- Spacious and well-maintained south-easterly facing garden with patio areas (perfect for relaxing, entertaining or gardening enthusiasts)
- Block-paved driveway accommodates multiple vehicles with ease
- Detached garage with pitched roof