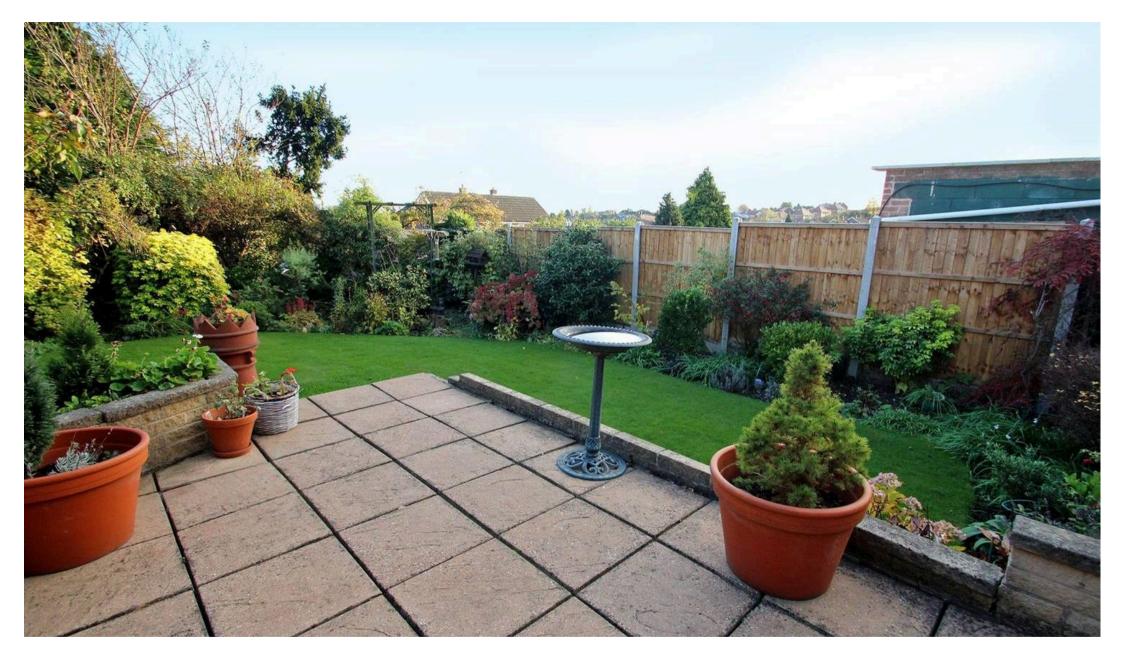

Council Tax band: C

Tenure: Freehold

**EPC Energy Efficiency Rating: E** 

- Traditional and characterful bay-fronted detached family home
- Three ample-sized bedrooms offering space for family and guests
- Close to amenities in Gedling, Carlton, and Mapperley with excellent schools, shopping and transport links to the City Centre
- Lounge with bay window and fireplace
- Separate but adjoining dining room
- Fitted kitchen includes a range cooker to cater for family meals
- Bathroom featuring a bathtub, separate shower cubicle, washbasin and WC
- Spacious and well-maintained south-easterly facing garden with patio areas (perfect for relaxing, entertaining or gardening enthusiasts)
- Block-paved driveway accommodates multiple vehicles with ease
- Detached garage with pitched roof