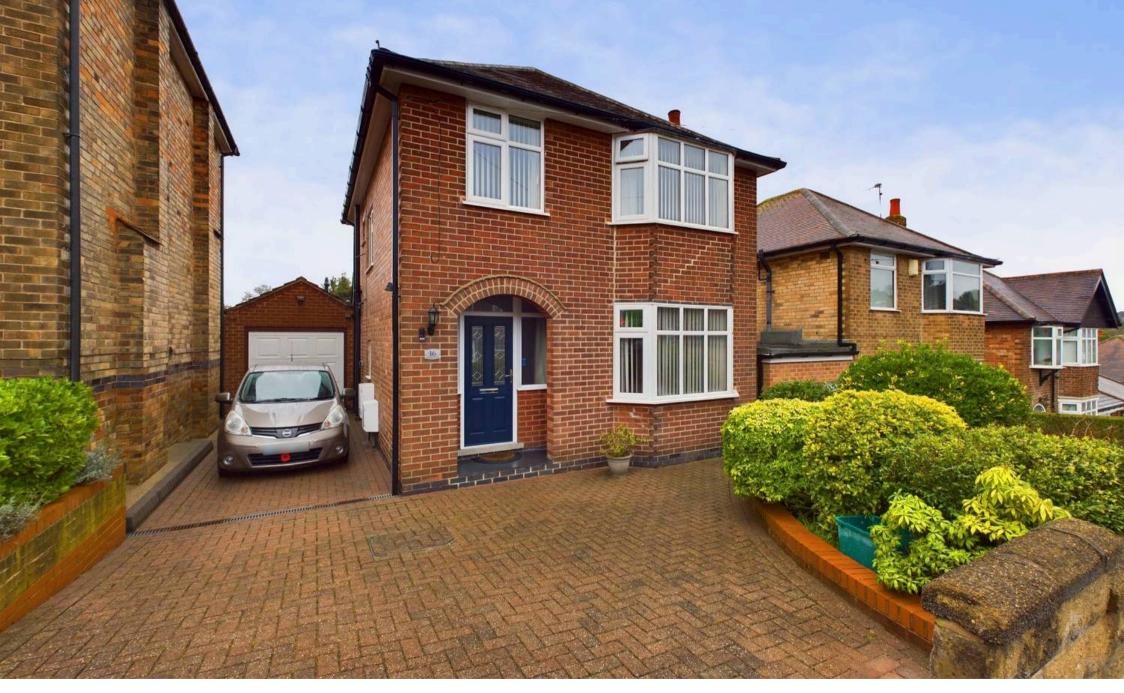

### Gedling, Nottingham

Traditional detached house with character, generous rear garden, driveway & garage. 3 bedrooms, 4-piece bathroom. Close to amenities, schools & transport links. Ideal family home in Gedling, Carlton.

Council Tax band: C

Tenure: Freehold

**EPC Energy Efficiency Rating: E** 

- Traditional and characterful bay-fronted detached family home
- Three ample-sized bedrooms offering space for family and guests
- Close to amenities in Gedling, Carlton, and Mapperley with excellent schools, shopping and transport links to the City Centre
- Lounge with bay window and fireplace
- Separate but adjoining dining room
- Fitted kitchen includes a range cooker to cater for family meals
- Bathroom featuring a bathtub, separate shower cubicle, washbasin and WC
- Spacious and well-maintained south-easterly facing garden with patio areas (perfect for relaxing, entertaining or gardening enthusiasts)
- Block-paved driveway accommodates multiple vehicles with ease
- Detached garage with pitched roof