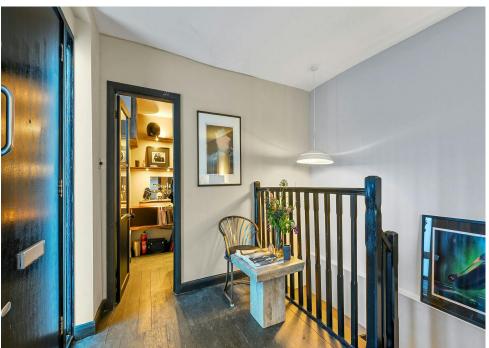

### **Description**

The available premises provides a rare warehouse style self-contained office unit arranged over ground and basement levels. The unit is provided fully open plan, with opportunity to make amendments for your businesses needs. The premises is a great suit for tech, and creative companies looking for a unique work space.

# **Key points**

- Warehouse style office
- Moments away from Shoreditch Highstreet overground station
- Self-contained

- · Newly refurbished
- 24h Access
- Prime Shoreditch