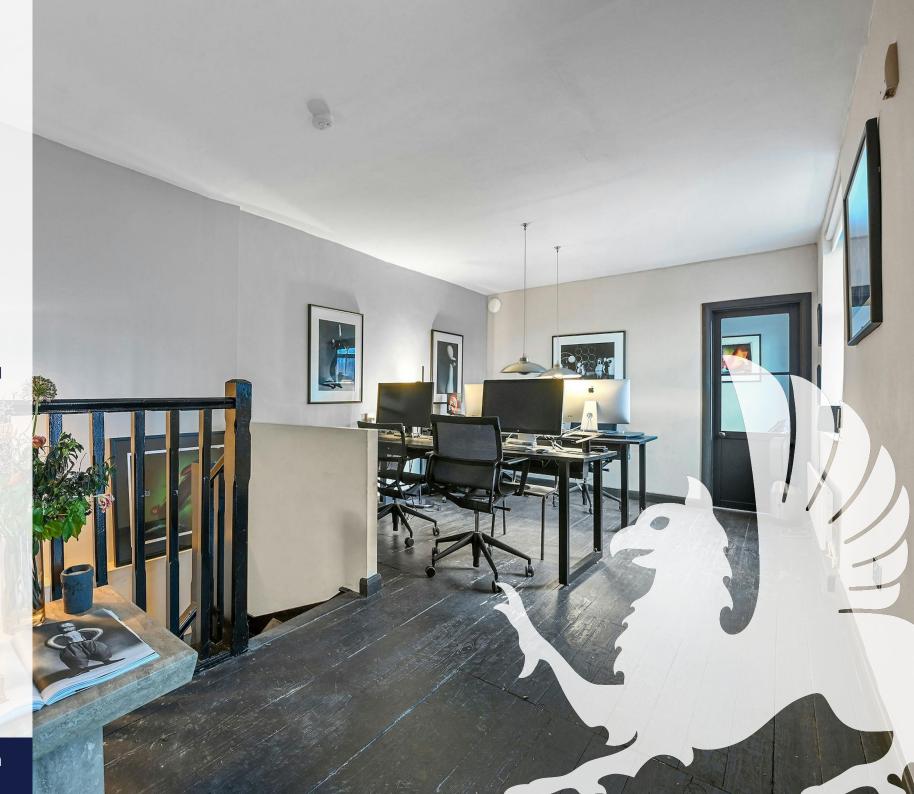

### **Description**

The available premises provides a rare warehouse style self-contained office unit arranged over ground and basement levels. The unit is provided fully open plan, with opportunity to make amendments for your businesses needs. The premises is a great suit for tech, and creative companies looking for a unique work space.

# **Key points**

- Warehouse style office
- Moments away from Shoreditch Highstreet overground station
- Self-contained

- · Newly refurbished
- 24h Access
- Prime Shoreditch