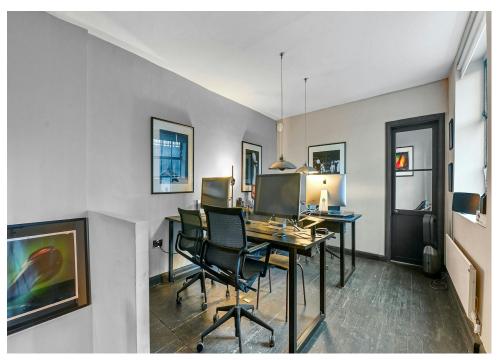

### **Description**

The available premises provides a rare warehouse style self-contained office unit arranged over ground and basement levels. The unit is provided fully open plan, with opportunity to make amendments for your businesses needs. The premises is a great suit for tech, and creative companies looking for a unique work space.

# **Key points**

- Warehouse style office
- Moments away from Shoreditch Highstreet overground station
- Self-contained

- · Newly refurbished
- 24h Access
- Prime Shoreditch