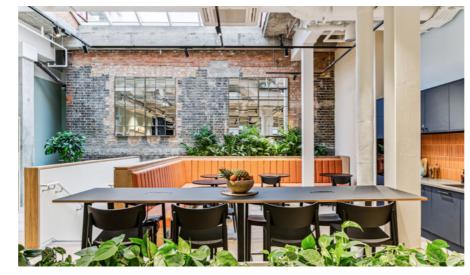

## Your new workspace

## **Amenities**

Excellent natural light

Panoramic windows

Private 3rd floor roof terraces

Secondary glazing

Perimeter trunking

Capped off kitchenette points

Internal wood + steel feature stair

New air-conditioning

Open plan floors

Plastered ceilings

Self contained

External CCTV security

Entry phone system