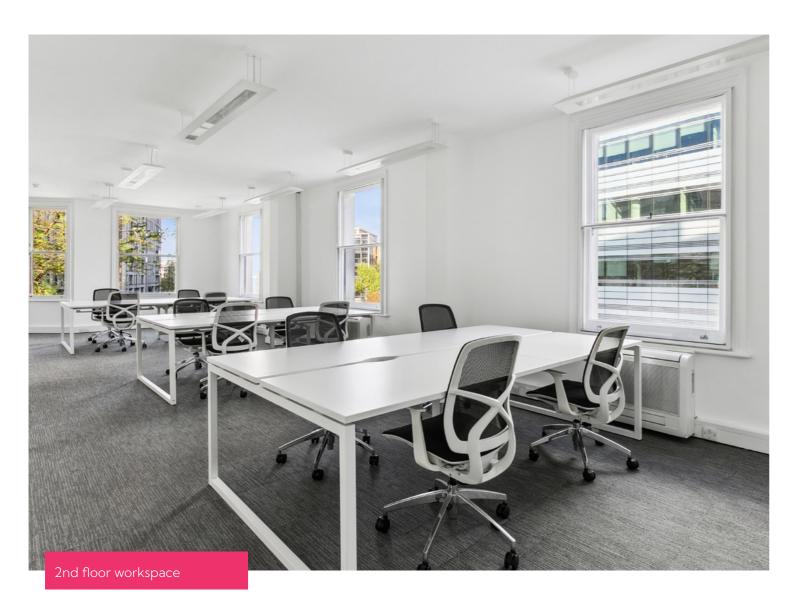

## Your new workspace

## **Amenities**

Excellent natural light

Panoramic windows

Private 3rd floor roof terraces

Secondary glazing

Perimeter trunking

Capped off kitchenette points

Internal wood + steel feature stair

New air-conditioning

Open plan floors

Plastered ceilings

Self contained

External CCTV security

Entry phone system