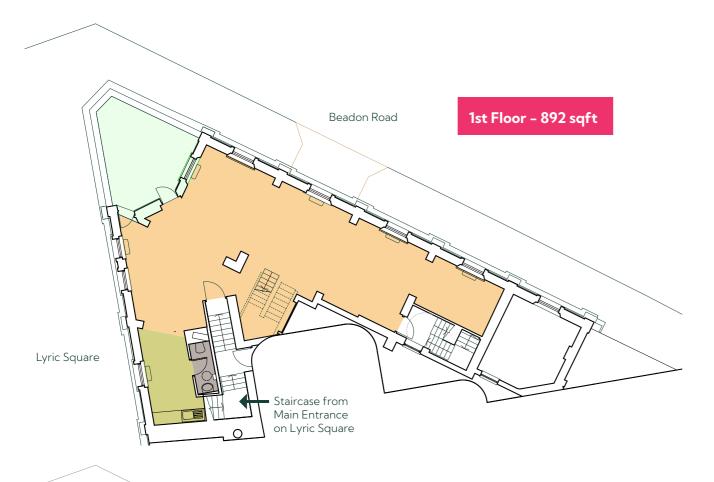

## **Floor Areas**

#### **Schedule of Areas**

#### Floorplan key

- Office space
- Kitchen
- WC
- Plant space
- Meeting rooms
- Comms room
- Terrace