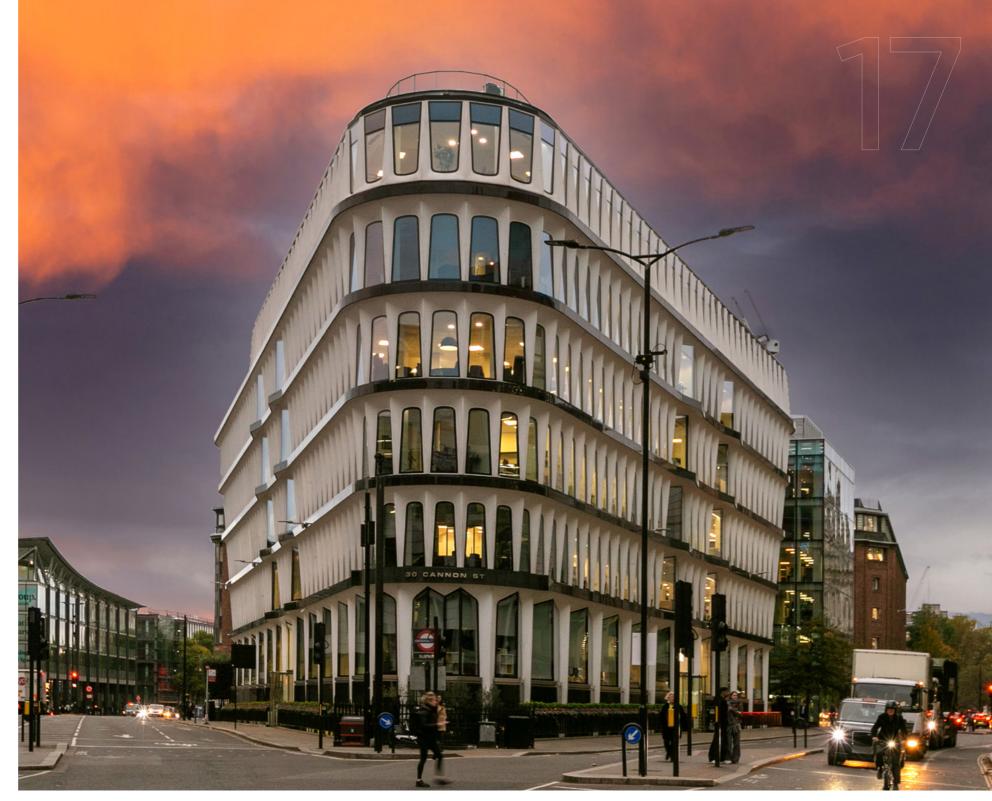

#### **HAMMERSMITH W6**

Self-contained offices of approximately 2,480 sq ft available to lease

## Introduction

7 Lyric Square offers superb self-contained office accommodation overlooking a bustling pedestrianised square in the heart of Hammersmith.

Comprising the entire first, second and third floors, the space provides modern open-plan workspace with contemporary finishes and benefits from two external roof terraces.

Lyric Square enjoys unrivalled access to both Hammersmith underground stations. The premises is dual fronted with private access off Lyric Square and Beadon Road.