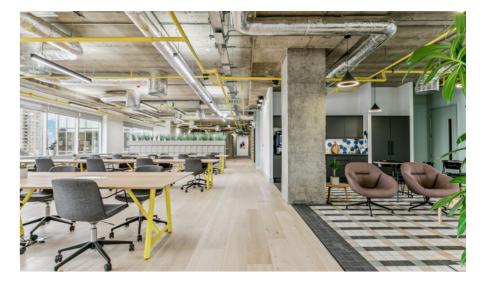

## Your new workspace

## **Amenities**

Excellent natural light

Panoramic windows

Private 3rd floor roof terraces

Secondary glazing

Perimeter trunking

Capped off kitchenette points

Internal wood + steel feature stair

New air-conditioning

Open plan floors

Plastered ceilings

Self contained

External CCTV security

Entry phone system