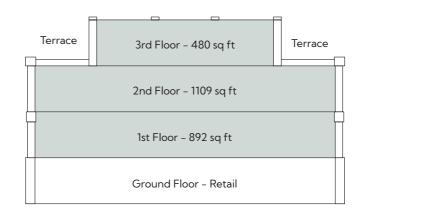

#### **HAMMERSMITH W6**

Self-contained offices of approximately 2,480 sq ft available to lease



## Introduction

7 Lyric Square offers superb self-contained office accommodation overlooking a bustling pedestrianised square in the heart of Hammersmith.

Comprising the entire first, second and third floors, the space provides modern open-plan workspace with contemporary finishes and benefits from two external roof terraces.







Lyric Square enjoys unrivalled access to both Hammersmith underground stations. The premises is dual fronted with private access off Lyric Square and Beadon Road.

## Your new workspace









## **Floor Areas**





#### **Schedule of Areas**



#### Floorplan key

- Office space
- Kitchen
- WC
- Plant space
- Meeting rooms
- Comms room
- Terrace



## **Amenities**







Excellent natural light



Panoramic windows



Private 3rd floor roof terraces



Secondary glazing



Perimeter trunking



Capped off kitchenette points



Internal wood + steel feature stair



New air-conditioning



Open plan floors



Plastered ceilings



Self contained



External CCTV security



Entry phone system

## **Get Connected**

Take a coffee break at The Gorilla Café or Store Street Espresso, or include in a Portuguese custard tart at Café de Nata. Drink well at Organicos Coffee & Wine and enjoy eclectic vegetarian and vegan food at The Gate Hammersmith. Clothes shop at lunchtime, smash it on the squash court or join Kindred members' club.