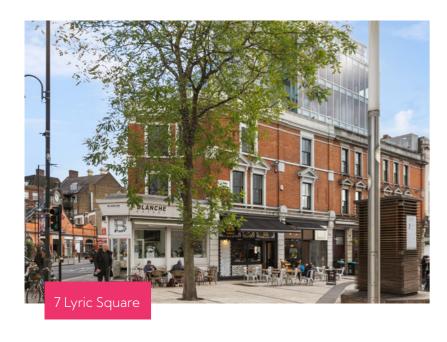

## Introduction

7 Lyric Square offers superb self-contained office accommodation overlooking a bustling pedestrianised square in the heart of Hammersmith.

Comprising the entire first, second and third floors, the space provides modern open-plan workspace with contemporary finishes and benefits from two external roof terraces.

Lyric Square enjoys unrivalled access to both Hammersmith underground stations. The premises is dual fronted with private access off Lyric Square and Beadon Road.