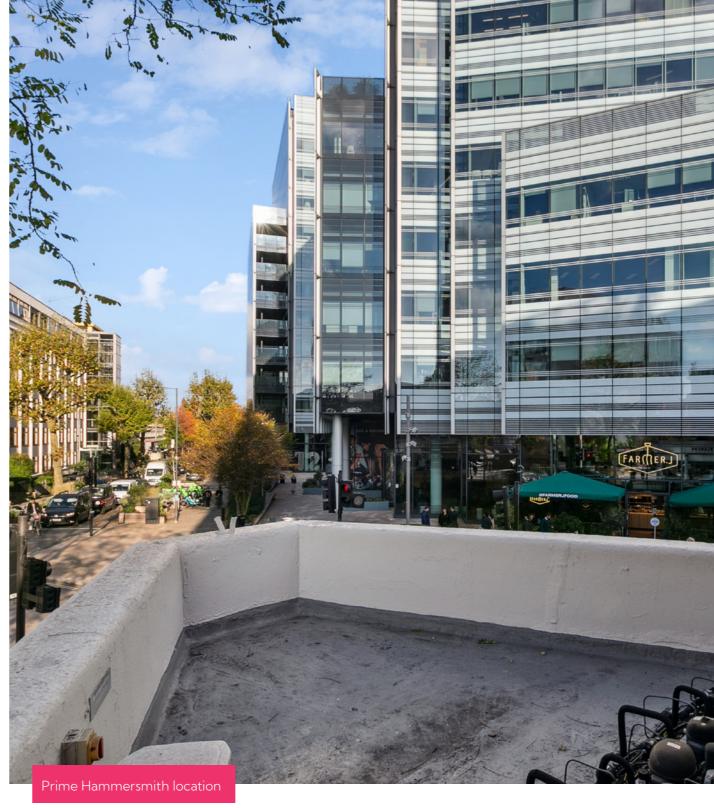

#### **HAMMERSMITH W6**

Self-contained offices of approximately 2,480 sq ft available to lease

## Introduction

7 Lyric Square offers superb self-contained office accommodation overlooking a bustling pedestrianised square in the heart of Hammersmith.

Comprising the entire first, second and third floors, the space provides modern open-plan workspace with contemporary finishes and benefits from two external roof terraces.

Lyric Square enjoys unrivalled access to both Hammersmith underground stations. The premises is dual fronted with private access off Lyric Square and Beadon Road.