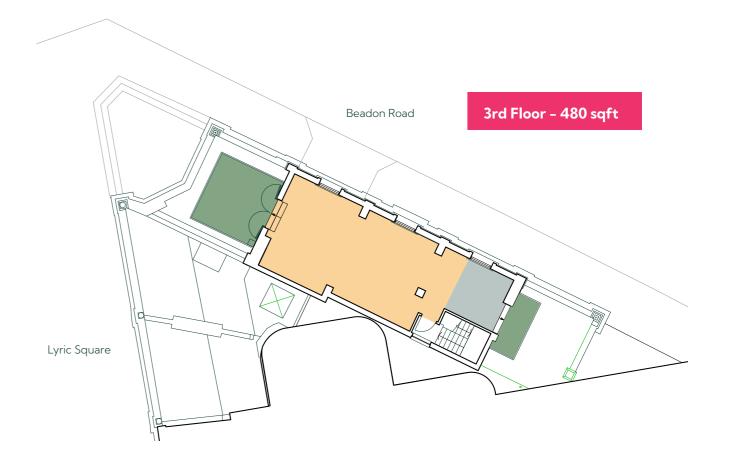

## **Floor Areas**

#### **Schedule of Areas**

#### Floorplan key

- Office space
- Kitchen
- WC
- Plant space
- Meeting rooms
- Comms room
- Terrace