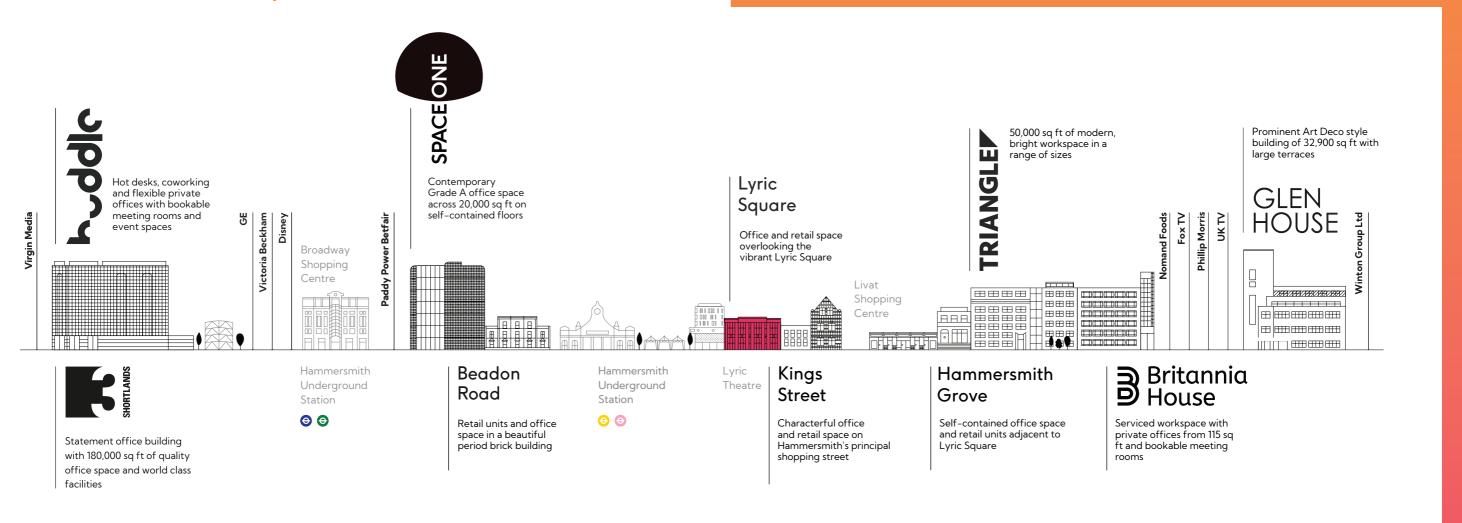

## Feel part of something bigger

Join the Hammersmith Campus

#### **Room to Grow**

What's more, with over 350,000 sq ft of quality workspace across Hammersmith, we are on hand to support your changing workplace requirements as and when you need them. Whether that's short-term project space, flexible leases allowing you to shrink and grow or longer-term contracts for larger office spaces. Whilst still enjoying all the benefits that the Hammersmith Campus has to offer.

Just like the bees in the rooftop beehives, you'll be cross-pollinating ideas and feeling part of this buzzing community in no time. "With over 10,000 people using Romulus' workspaces across W6, the Hammersmith Campus is where you can connect with a network of like-minded business professionals."