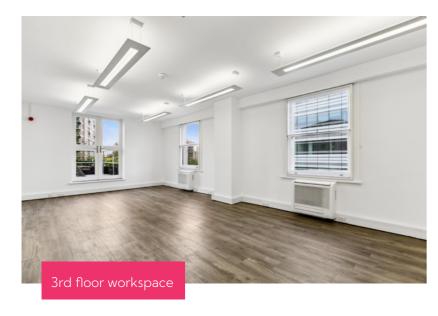

## Your new workspace

## **Amenities**

Excellent natural light

Panoramic windows

Private 3rd floor roof terraces

Secondary glazing

Perimeter trunking

Capped off kitchenette points

Internal wood + steel feature stair

New air-conditioning

Open plan floors

Plastered ceilings

Self contained

External CCTV security

Entry phone system