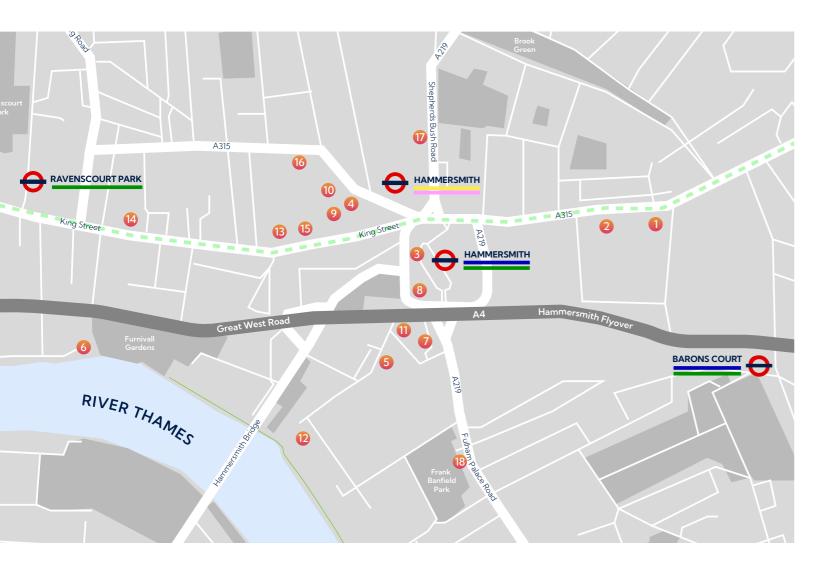

## **Get Connected**

Take a coffee break at The Gorilla Café or Store Street Espresso, or include in a Portuguese custard tart at Café de Nata. Drink well at Organicos Coffee & Wine and enjoy eclectic vegetarian and vegan food at The Gate Hammersmith. Clothes shop at lunchtime, smash it on the squash court or join Kindred members' club. Take a stroll down to the riverside or amble through the food market on the Square. Catch some thought-provoking theatre at The Lyric and end a productive day by letting your hair down at the Eventim Apollo.

- 1 The Gorilla Café
- 2 Store Street Espresso
- 3 Café de Nata
- 4 Organicos Coffee & Wine
- 5 The Gate Hammersmith
- 6 The Dove
- 7 Honest Burgers
- 8 Kindred members' club
- 9 Hammersmith Street Market
- 10 The Lyric
- 11 Eventim Apollo
- 12 Riverside Studios
- 13 Livat Shopping Mall
- 14 King Street
- 15 IKEA
- 16 FRAME
- 17 Pure Gym
- 18 Heaven Scent Florists

- **Tube** Hammersmith is ideally placed for access to four tube lines (Circle, Hammersmith & City, Piccadilly and District).
- Car If you're travelling to and from London by car, the M4 is less than 10 minutes away, and for reaching Heathrow it is just 21 minutes.
- Bus Hammersmith's great connections via bus make it possible to reach High Street Kensington in just 10 minutes and Paddington in 30 minutes.
- Bike Cycle Superhighways feature in and around Hammersmith; you can travel from Kew Bridge station all the way to Hammersmith station using Cycleway 9.