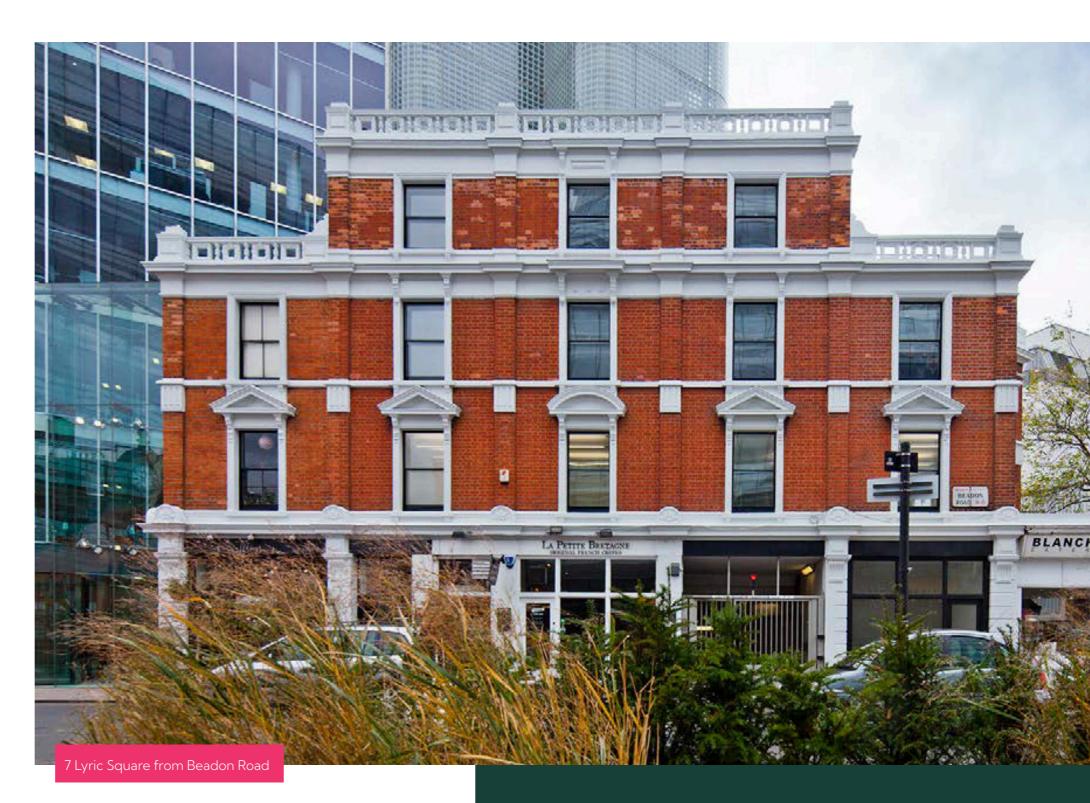

## Introduction

7 Lyric Square offers superb self-contained office accommodation overlooking a bustling pedestrianised square in the heart of Hammersmith.

Comprising the entire first, second and third floors, the space provides modern open-plan workspace with contemporary finishes and benefits from two external roof terraces.

Lyric Square enjoys unrivalled access to both Hammersmith underground stations. The premises is dual fronted with private access off Lyric Square and Beadon Road.