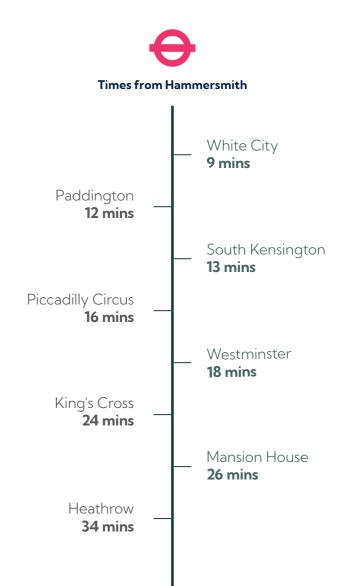

- **Tube** Hammersmith is ideally placed for access to four tube lines (Circle, Hammersmith & City, Piccadilly and District).
- Car If you're travelling to and from London by car, the M4 is less than 10 minutes away, and for reaching Heathrow it is just 21 minutes.
- Bus Hammersmith's great connections via bus make it possible to reach High Street Kensington in just 10 minutes and Paddington in 30 minutes.
- Bike Cycle Superhighways feature in and around Hammersmith; you can travel from Kew Bridge station all the way to Hammersmith station using Cycleway 9.