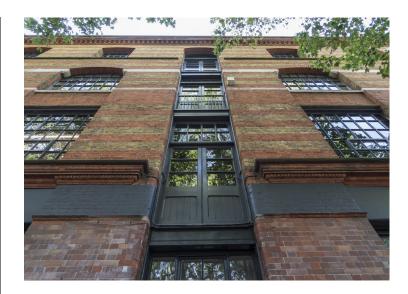

#### Description

This characterful warehouse office floor, available for rent in the heart of Clerkenwell and just steps away from Exmouth Market, offers a unique and vibrant workspace. Located on the second floor, the 2,885 sqft space showcases an industrial aesthetic with exposed features, including original beams and large windows that flood the area with natural light.

The open-plan layout provides an adaptable environment for a range of businesses, with the added benefit of a meeting room and a kitchenette already in place. The property boasts 24-hour access and a passenger lift for convenience, while its prime location near Exmouth Market and Farringdon Station offers excellent transport links. The space can be offered fully fitted by the landlord, subject to terms, making it a highly flexible opportunity for prospective tenants.