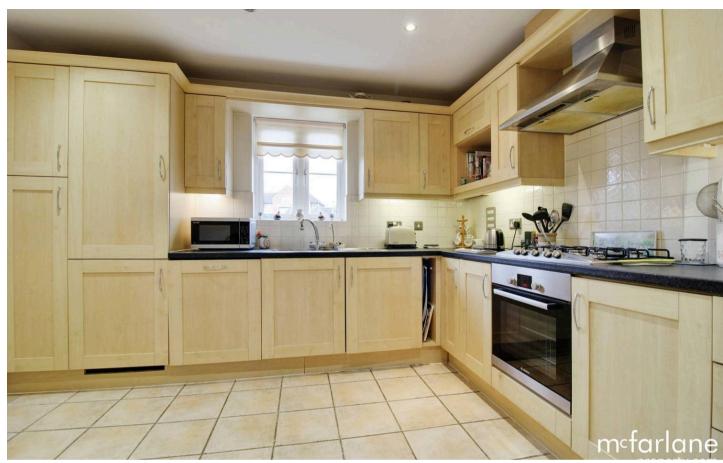

#### Swindon, SN3

Located within the highly desirable Mill Court development in Old Town, this beautifully presented two-bedroom first floor apartment offers views of the lawns and the charming surroundings of Old Town. With no chain involved, the property boasts an enviable location with local shops, doctors' surgeries, and eateries all within close proximity. Inside, the apartment features an entrance hall, a spacious bathroom with a shower over the bath, and two generously sized double bedrooms. The master bedroom benefits from built-in storage and a private ensuite. The living room, accessed via double doors, boasts a Juliet balcony that fills the space with natural light, while the well-appointed kitchen is complete with integrated appliances. The property further benefits from an allocated parking space, both stairs and a lift in the communal area and gas central heating.