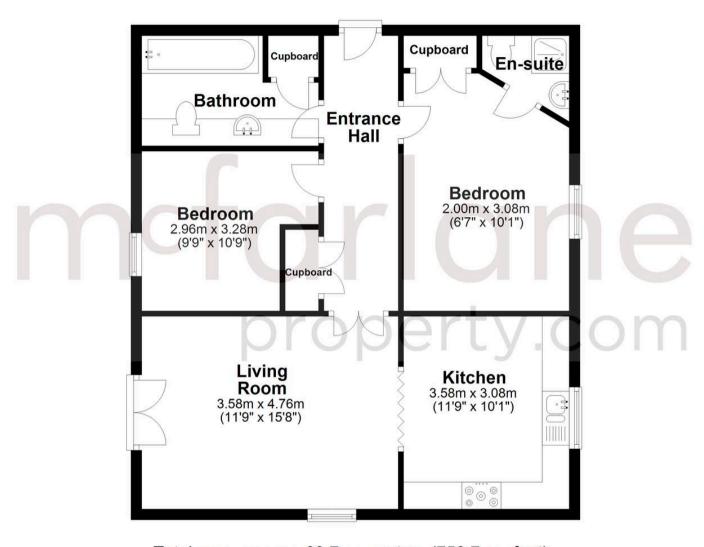

the well-appointed kitchen is complete with integrated appliances. The property further benefits from an allocated parking space, both stairs and a lift in the communal area and gas central heating.

Council Tax band: D

Tenure: Leasehold: 977 Years Remaining

Service Charge: £1,975.98

Ground Rent: £tbc









## 30 Mill Court Old Mill Lane Swindon, SN3

Set in the sought-after Mill Court development, this stylish two-bedroom first-floor apartment offers views of The Lawns and Old Town. With no chain, it boasts a bright living room with a Juliet balcony, a modern kitchen with integrated appliances, two double bedrooms, an ensuite, bathroom and parking.





- GATED DEVELOPMENT
- TWO DOUBLE BEDROOMS
- NO CHAIN
- ALLOCATED PARKING
- DESIRABLE LOCATION
- FIRST FLOOR

### **Ground Floor**



Total area: approx. 69.7 sq. metres (750.7 sq. feet)

# McFarlane Sales & Lettings

McFarlane Sales & Letting Ltd, 28-30 Wood Street - SNI 4AB

mcfarlane property.com

01793 296880 • oldtown@mcfarlaneproperty.com • www.mcfarlaneproperty.com/