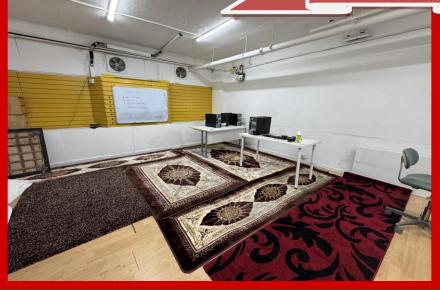

# Commercial Property to Let Streatham High Rd

**Crown Real Estate** is proud to present a spacious basement in the heart of Streatham, located on the bustling Streatham High Street.

This versatile basement is accessed 24/7 through its own main front door, situated within a shop on the high street.

### **Key Features:**

- Ideal for office use or small businesses.
- Two large ventilation fans for air circulation.
  - Shared kitchenette and toilet facilities.
    - All bills included in the rent.
  - Free standard Wi-Fi/internet access.
- Prime location with heavy footfall, perfect for attracting customers.