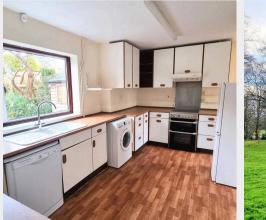

- An excellent opportunity to modernise and extend/alter this property to create your own home! (STPP)
- Reception Hall with storage cupboards
- Ground floor <u>Cloak/Shower Room/WC</u> fitted white suite
- Open plan <u>Kitchen / Dining Room</u> fitted range of units and space for domestic appliances. Space for table and chairs plus door to front.
- Sliding doors into the rear <u>Conservatory</u> overlooking and accessing the garden
- <u>Sitting Room</u> overlooking the green with gas fire (potential for open fire/wood burner)
- <u>First Floor</u> generous landing (potential for staircase / loft conversion)
- <u>3 Double Bedrooms</u>
- <u>Family Bath / Shower Room</u> fitted with a white suite, enclosed bath and separate tiled cubicle, low level WC and wash basin
- Gas fired central heating to radiators
- uPVC double glazed windows
- 50' enclosed <u>Rear Garden</u> laid to patio and lawn
- Single Garage in block behind