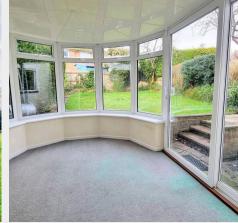

- An excellent opportunity to modernise and extend/alter this property to create your own home! (STPP)
- Reception Hall with storage cupboards
- Ground floor <u>Cloak/Shower Room/WC</u> fitted white suite
- Open plan <u>Kitchen / Dining Room</u> fitted range of units and space for domestic appliances. Space for table and chairs plus door to front.
- Sliding doors into the rear <u>Conservatory</u> overlooking and accessing the garden
- <u>Sitting Room</u> overlooking the green with gas fire (potential for open fire/wood burner)
- <u>First Floor</u> generous landing (potential for staircase / loft conversion)
- <u>3 Double Bedrooms</u>
- <u>Family Bath / Shower Room</u> fitted with a white suite, enclosed bath and separate tiled cubicle, low level WC and wash basin
- Gas fired central heating to radiators
- uPVC double glazed windows
- 50' enclosed <u>Rear Garden</u> laid to patio and lawn
- Single Garage in block behind