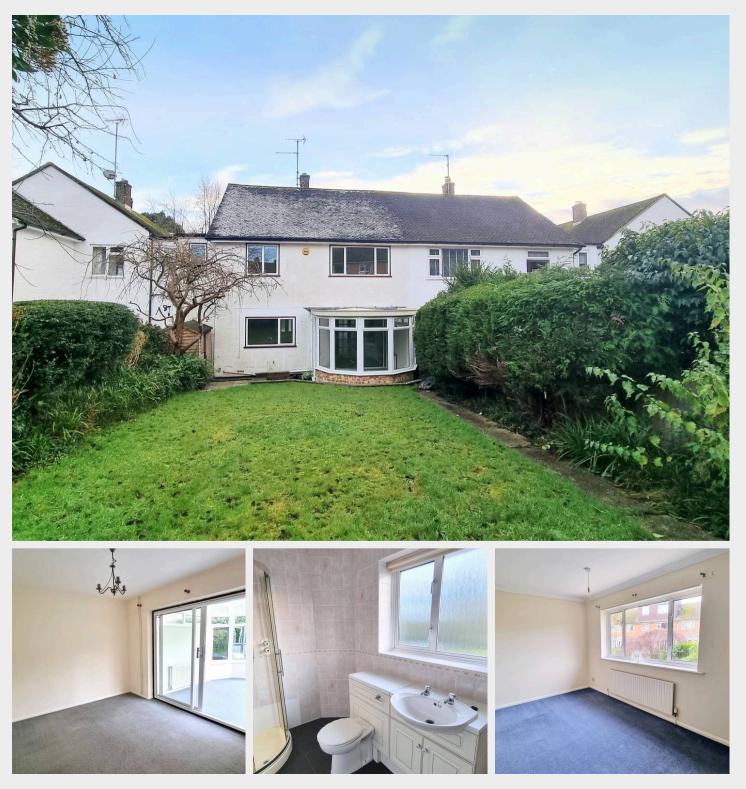

### **\*PLEASE WATCH VIEWING VIDEO\***

A bright and airy 3 Double Bedroom, 2 Bath/Shower Room linked semi-detached village home situated in a sought after location overlooking an area of open green + VACANT POSSESSION

- An excellent opportunity to modernise and extend/alter this property to create your own home! (STPP)
- Reception Hall with storage cupboards
- Ground floor <u>Cloak/Shower Room/WC</u> fitted white suite
- Open plan <u>Kitchen / Dining Room</u> fitted range of units and space for domestic appliances. Space for table and chairs plus door to front.
- Sliding doors into the rear <u>Conservatory</u> overlooking and accessing the garden
- <u>Sitting Room</u> overlooking the green with gas fire (potential for open fire/wood burner)
- <u>First Floor</u> generous landing (potential for staircase / loft conversion)
- <u>3 Double Bedrooms</u>
- <u>Family Bath / Shower Room</u> fitted with a white suite, enclosed bath and separate tiled cubicle, low level WC and wash basin
- Gas fired central heating to radiators
- uPVC double glazed windows
- 50' enclosed <u>Rear Garden</u> laid to patio and lawn
- Single Garage in block behind