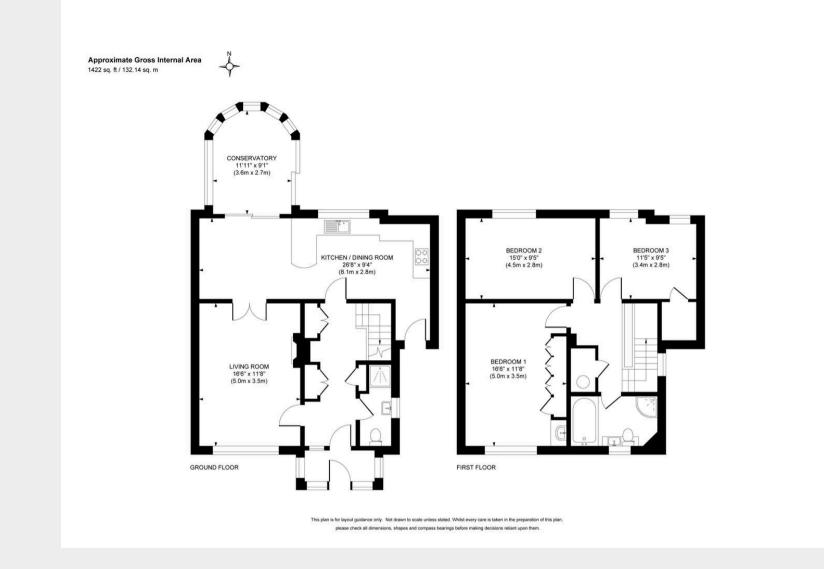

- An excellent opportunity to modernise and extend/alter this property to create your own home! (STPP)
- Reception Hall with storage cupboards
- Ground floor <u>Cloak/Shower Room/WC</u> fitted white suite
- Open plan <u>Kitchen / Dining Room</u> fitted range of units and space for domestic appliances. Space for table and chairs plus door to front.
- Sliding doors into the rear <u>Conservatory</u> overlooking and accessing the garden
- <u>Sitting Room</u> overlooking the green with gas fire (potential for open fire/wood burner)
- <u>First Floor</u> generous landing (potential for staircase / loft conversion)
- <u>3 Double Bedrooms</u>
- <u>Family Bath / Shower Room</u> fitted with a white suite, enclosed bath and separate tiled cubicle, low level WC and wash basin
- Gas fired central heating to radiators
- uPVC double glazed windows
- 50' enclosed <u>Rear Garden</u> laid to patio and lawn
- Single Garage in block behind