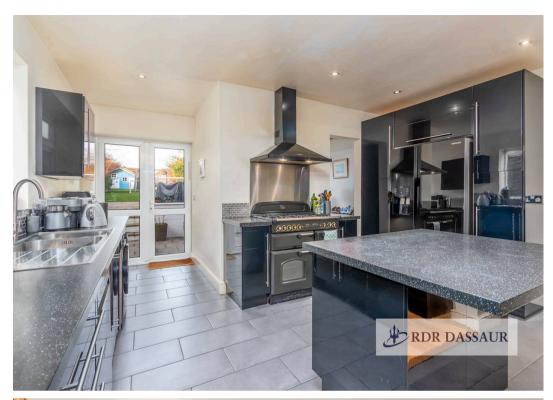

## 40 Beauchamp Road

Warwick, Warwick

Beautiful 3-bed end-terrace in sought-after location near Learnington Spa/Warwick with modern kitchen, spacious rooms, potential for extension, driveway, and lovely rear garden. Council Tax band: C

Tenure: Freehold

- Extended home
- Modern breakfast kitchen
- 2 vehicle front drive
- Downstairs WC
- Large Rear Garden
- Patio area
- Side access to rear garden
- Not overlooked at rear
- External lighting
- EV charger installed

**Extended Kitchen** 

Front reception

Dining area

TOTAL: 102 m2 FLOOR 1: 50 m2, FLOOR 2: 52 m2

Floor Plan Created By Cubicasa App. Measurements Deemed Highly Reliable But Not Guaranteed.