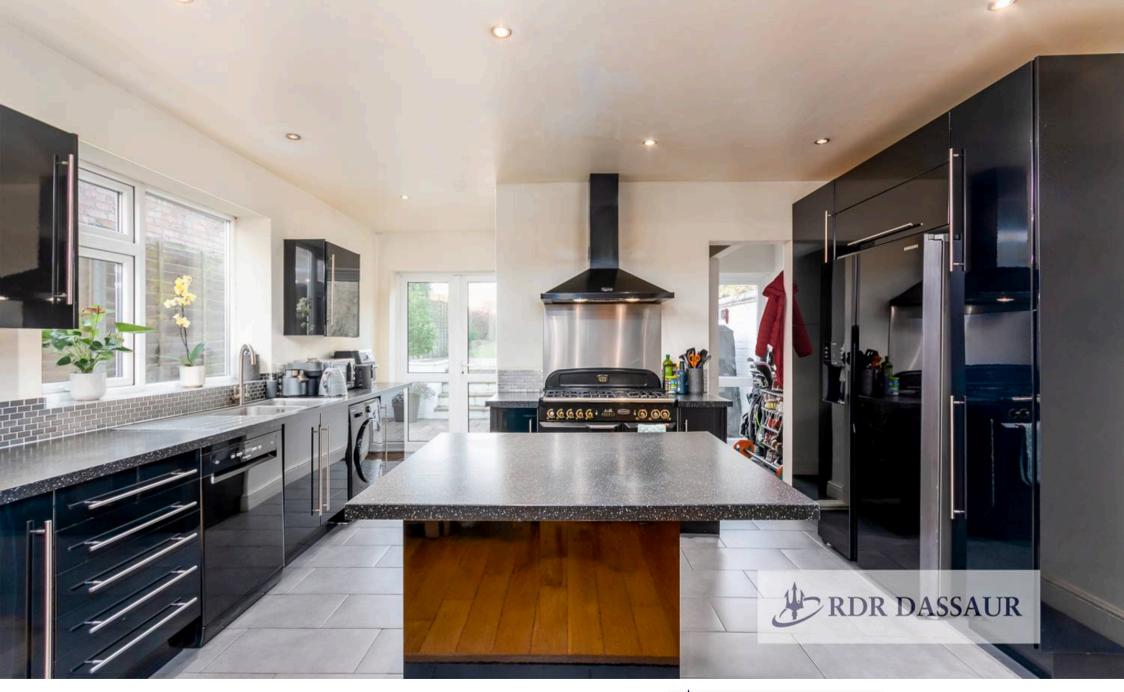

Tenure: Freehold

- Extended home
- Modern breakfast kitchen
- 2 vehicle front drive
- Downstairs WC
- Large Rear Garden
- Patio area
- Side access to rear garden
- Not overlooked at rear
- External lighting
- EV charger installed

**Extended Kitchen** 

Front reception

Dining area

TOTAL: 102 m2 FLOOR 1: 50 m2, FLOOR 2: 52 m2

Floor Plan Created By Cubicasa App. Measurements Deemed Highly Reliable But Not Guaranteed.