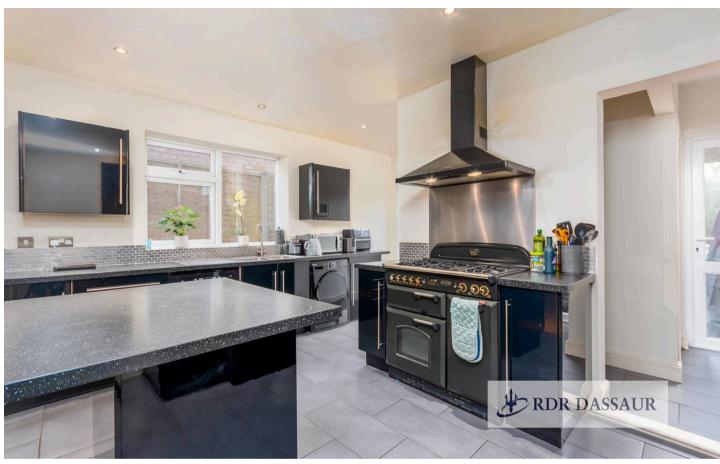

Tenure: Freehold

- Extended home
- Modern breakfast kitchen
- 2 vehicle front drive
- Downstairs WC
- Large Rear Garden
- Patio area
- Side access to rear garden
- Not overlooked at rear
- External lighting
- EV charger installed

**Extended Kitchen** 

Front reception

Dining area

TOTAL: 102 m2 FLOOR 1: 50 m2, FLOOR 2: 52 m2

Floor Plan Created By Cubicasa App. Measurements Deemed Highly Reliable But Not Guaranteed.