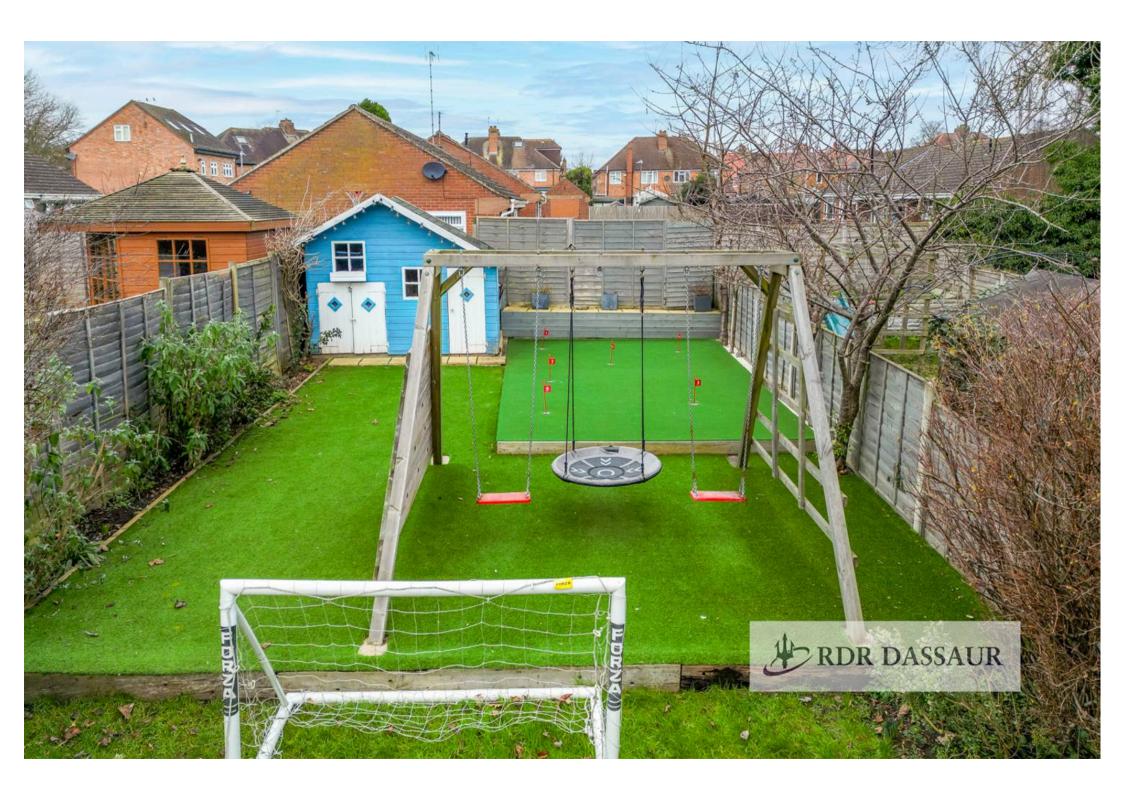

Tenure: Freehold

- Extended home
- Modern breakfast kitchen
- 2 vehicle front drive
- Downstairs WC
- Large Rear Garden
- Patio area
- Side access to rear garden
- Not overlooked at rear
- External lighting
- EV charger installed