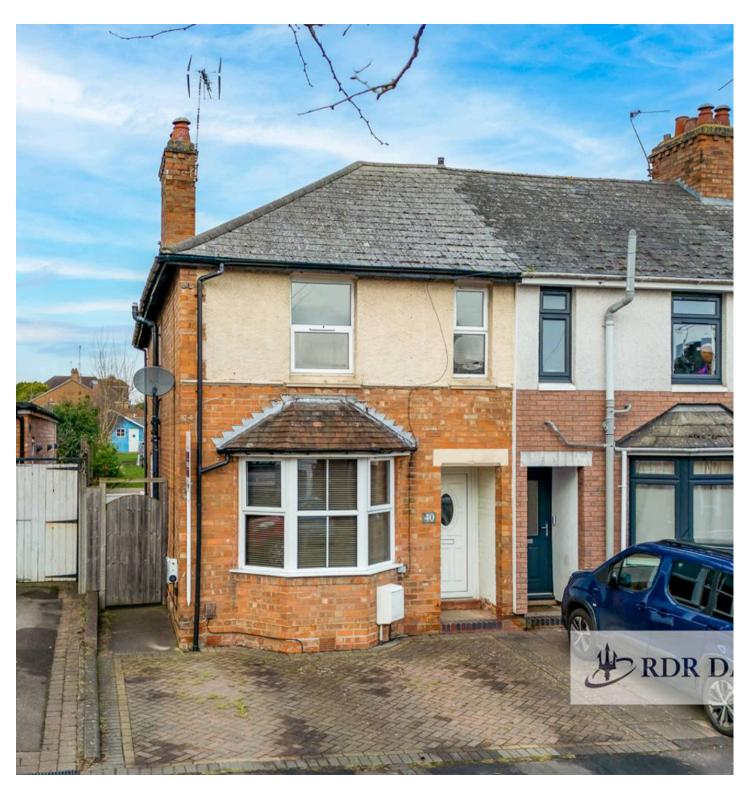

## 40 Beauchamp Road

Warwick, Warwick

Beautiful 3-bed end-terrace in sought-after location near Learnington Spa/Warwick with modern kitchen, spacious rooms, potential for extension, driveway, and lovely rear garden. Council Tax band: C

Tenure: Freehold

- Extended home
- Modern breakfast kitchen
- 2 vehicle front drive
- Downstairs WC
- Large Rear Garden
- Patio area
- Side access to rear garden
- Not overlooked at rear
- External lighting
- EV charger installed