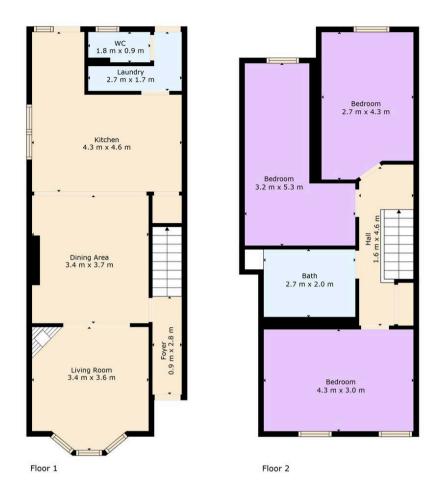

**Extended Kitchen** 

Front reception

Dining area

TOTAL: 102 m2 FLOOR 1: 50 m2, FLOOR 2: 52 m2

Floor Plan Created By Cubicasa App. Measurements Deemed Highly Reliable But Not Guaranteed.