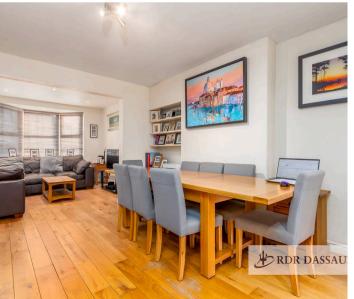

## 40 Beauchamp Road

Warwick, Warwick

Beautiful 3-bed end-terrace in sought-after location near Learnington Spa/Warwick with modern kitchen, spacious rooms, potential for extension, driveway, and lovely rear garden. Council Tax band: C

Tenure: Freehold

- Extended home
- Modern breakfast kitchen
- 2 vehicle front drive
- Downstairs WC
- Large Rear Garden
- Patio area
- Side access to rear garden
- Not overlooked at rear
- External lighting
- EV charger installed

**Extended Kitchen** 

Front reception

Dining area

TOTAL: 102 m2 FLOOR 1: 50 m2, FLOOR 2: 52 m2

Floor Plan Created By Cubicasa App. Measurements Deemed Highly Reliable But Not Guaranteed.