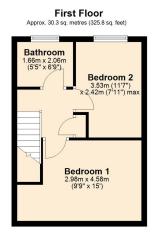

### Fleetwood Close, March, Cambridgeshire, PE15 9NN

Ground Floor

Lounge Area 4.10m (13'5") x 3.63m (11'11") max

Dining Area 2.45m (8') x 2.41m (7'11")

Kitchen 2.41m (7'11") x 2.03m (6'8")

Bedroom 1 4.58m (15') x 2.98m (9'9")

Bedroom 2 3.53m (11'7") x 2.42m (7'11") max

Bathroom

Outside

The property has two allocated parking spaces and the rear garden is fully enclosed and laid with astroturf.

Mains gas, electricity, water and drainage. The property has gas fired central heating