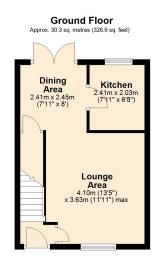

### Fleetwood Close, March, Cambridgeshire, PE15 9NN

Ground Floor

Lounge Area 4.10m (13'5") x 3.63m (11'11") max

Dining Area 2.45m (8') x 2.41m (7'11")

Kitchen 2.41m (7'11") x 2.03m (6'8")

Bedroom 1 4.58m (15') x 2.98m (9'9")