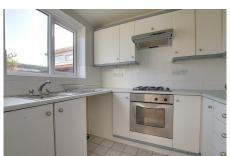

### Fleetwood Close, March, Cambridgeshire, PE15 9NN

Ground Floor

Lounge Area 4.10m (13'5") x 3.63m (11'11") max

Dining Area 2.45m (8') x 2.41m (7'11")

Kitchen 2.41m (7'11") x 2.03m (6'8")

Bedroom 1 4.58m (15') x 2.98m (9'9")