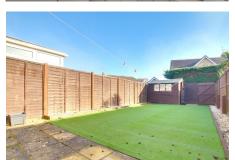

Bedroom 2 3.53m (11'7") x 2.42m (7'11") max

Bathroom

Outside

The property has two allocated parking spaces and the rear garden is fully enclosed and laid with astroturf.

Mains gas, electricity, water and drainage. The property has gas fired central heating