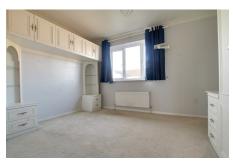

### Fleetwood Close, March, Cambridgeshire, PE15 9NN

Ground Floor

Lounge Area 4.10m (13'5") x 3.63m (11'11") max

Dining Area 2.45m (8') x 2.41m (7'11")

Kitchen 2.41m (7'11") x 2.03m (6'8")

Bedroom 1 4.58m (15') x 2.98m (9'9")

Bedroom 2 3.53m (11'7") x 2.42m (7'11") max

Bathroom

Outside

The property has two allocated parking spaces and the rear garden is fully enclosed and laid with astroturf.

Mains gas, electricity, water and drainage. The property has gas fired central heating