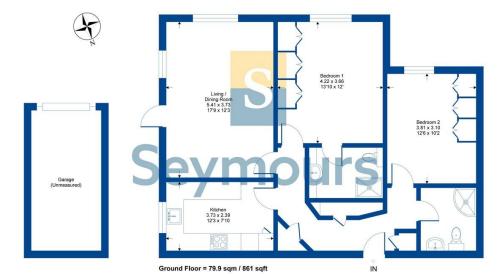

## **Hawley Lodge**

Approximate Gross Internal Area = 79.9 sq m / 861 sq ft (exclude garage)

Whilst every attempt has been made to ensure the accuracy or the floor plan contained here, measurements of doors, windows, rooms and any other items are approximate and no responsibility is taken for any error, omission or mis-statement. This plan is for illustrative purposes only and should be used as such by any prospective purchaser.