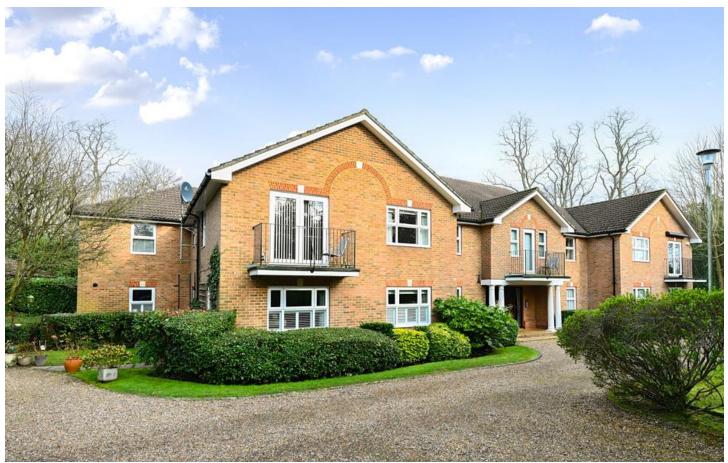

Hawley Road Camberley, GU17 9EJ £365,000 Guide Price

## **Property Details**

2 bedrooms

2 baths

EPC Rating TBC

861 sqft

≥ Station Name (0.0 miles)

- Surrounded by 4 Acres of Land
- Two Double Bedrooms
- Recently refurbished Kitchen
- Modem En-suite Shower room
- Modem Bathroom
- Share of Freehold
- Garage

Surrounded by 3 acres of land is this stunning two double bedroom ground floor apartment with a rear door leading to the gardens behind. The kitchen and bathrooms have recently been modernised. The property comes with an en-suite off the master bedroom and a large living/ dining  $\operatorname{room}$ . There is also a garage and large driveway to the front for several  $\operatorname{cars}$ .