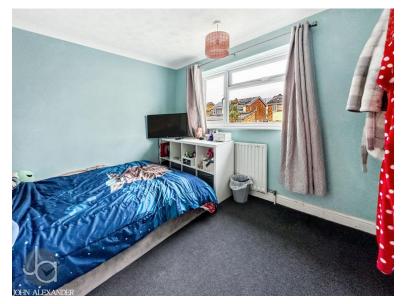

The attractive kitchen boasts an array of stylish cabinetry, countertops, and integrated appliances.

As you ascend the staircase to the first floor, you are greeted by a bright landing that leads to three beautifully appointed bedrooms. The master bedroom has the added feature of builtin wardrobes. Step into this beautifully designed bathroom, where elegance meets functionality. The space is thoughtfully laid out, featuring modern fixtures and a soothing colour palette.

#### DIMENSIONS

KITCHEN 10'3 X 9'10 (3.13 X 3.00) LOUNGE/DINER 21'11 X 13'8 (6.67 X 4.17) BEDROOM ONE 11'9 X 12'8 (3.59 X 3.87) BEDROOM TWO 11'9 X 8'11 (3.59 X 2.73) BEDROOM THREE 9'6 X 8'0 (2.90 X 2.43)