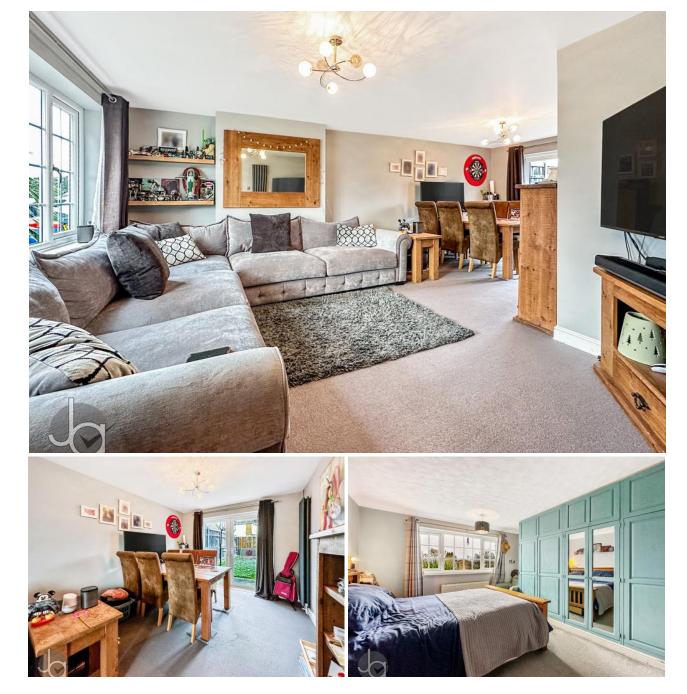

#### THE HOME

\*\*\*GUIDE PRICE £350,000 TO £375,000\*\*\* Nestled within the serene and sought-after neighbourhood this delightful three-bedroom semi-detached house offers a blend of modern living and suburban charm. The property benefits from a charming kitchen, generous lounge/diner, modern family bathroom, garden with decking and patio area and off-road parking. Book a viewing today to avoid disappointment!

As you approach the property, you are greeted by a well maintained front garden, where established shrubs and manicured lawns create an inviting and warm first impression.

Entering through the front door, you step into a hallway which sets the tone for the rest of the home. To the left, the bright and airy living/dining room offers ample space for relaxation and entertainment. The inviting atmosphere is enhanced by large windows and double french doors which flood the room with sunshine and also provide access to the garden outside.

The attractive kitchen boasts an array of stylish cabinetry, countertops, and integrated appliances.

As you ascend the staircase to the first floor, you are greeted by a bright landing that leads to three beautifully appointed bedrooms. The master bedroom has the added feature of builtin wardrobes. Step into this beautifully designed bathroom, where elegance meets functionality. The space is thoughtfully laid out, featuring modern fixtures and a soothing colour palette.

Outside, the private garden extends the living space brilliantly. The area is laid to lawn and has a decking area perfect for alfresco dining. The space is fully enclosed, ensuring privacy and security for families.

#### DIMENSIONS

KITCHEN 10'3 X 9'10 (3.13 X 3.00) LOUNGE/DINER 21'11 X 13'8 (6.67 X 4.17) BEDROOM ONE 11'9 X 12'8 (3.59 X 3.87) BEDROOM TWO 11'9 X 8'11 (3.59 X 2.73) BEDROOM THREE 9'6 X 8'0 (2.90 X 2.43)