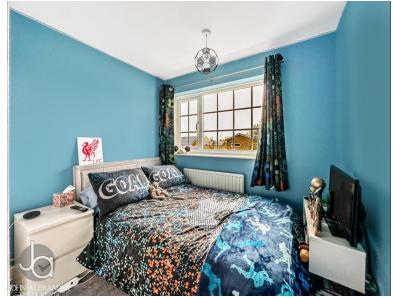

The attractive kitchen boasts an array of stylish cabinetry, countertops, and integrated appliances.

As you ascend the staircase to the first floor, you are greeted by a bright landing that leads to three beautifully appointed bedrooms. The master bedroom has the added feature of builtin wardrobes. Step into this beautifully designed bathroom, where elegance meets functionality. The space is thoughtfully laid out, featuring modern fixtures and a soothing colour palette.

#### DIMENSIONS

KITCHEN 10'3 X 9'10 (3.13 X 3.00) LOUNGE/DINER 21'11 X 13'8 (6.67 X 4.17) BEDROOM ONE 11'9 X 12'8 (3.59 X 3.87) BEDROOM TWO 11'9 X 8'11 (3.59 X 2.73) BEDROOM THREE 9'6 X 8'0 (2.90 X 2.43)