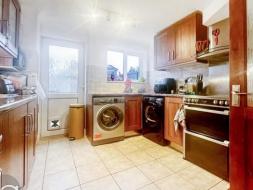

The attractive kitchen boasts an array of stylish cabinetry, countertops, and integrated appliances.

As you ascend the staircase to the first floor, you are greeted by a bright landing that leads to three beautifully appointed bedrooms. The master bedroom has the added feature of builtin wardrobes. Step into this beautifully designed bathroom, where elegance meets functionality. The space is thoughtfully laid out, featuring modern fixtures and a soothing colour palette.