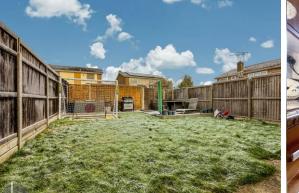

Outside, the private garden extends the living space brilliantly. The area is laid to lawn and has a decking area perfect for alfresco dining. The space is fully enclosed, ensuring privacy and security for families.