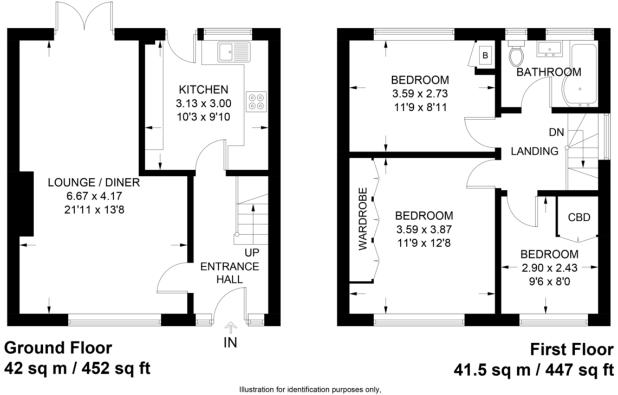

#### DIMENSIONS

KITCHEN 10'3 X 9'10 (3.13 X 3.00) LOUNGE/DINER 21'11 X 13'8 (6.67 X 4.17) BEDROOM ONE 11'9 X 12'8 (3.59 X 3.87) BEDROOM TWO 11'9 X 8'11 (3.59 X 2.73) BEDROOM THREE 9'6 X 8'0 (2.90 X 2.43)

## FLOORPLAN

#### **Cloverlands** Approximate Gross Internal Area = 83.5 sq m / 899 sq ft

measurements are approximate, not to scale.