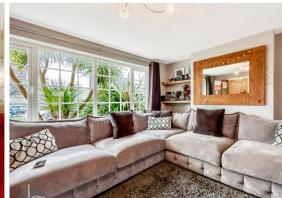

As you approach the property, you are greeted by a well maintained front garden, where established shrubs and manicured lawns create an inviting and warm first impression.

Entering through the front door, you step into a hallway which sets the tone for the rest of the home. To the left, the bright and airy living/dining room offers ample space for relaxation and entertainment. The inviting atmosphere is enhanced by large windows and double french doors which flood the room with sunshine and also provide access to the garden outside.