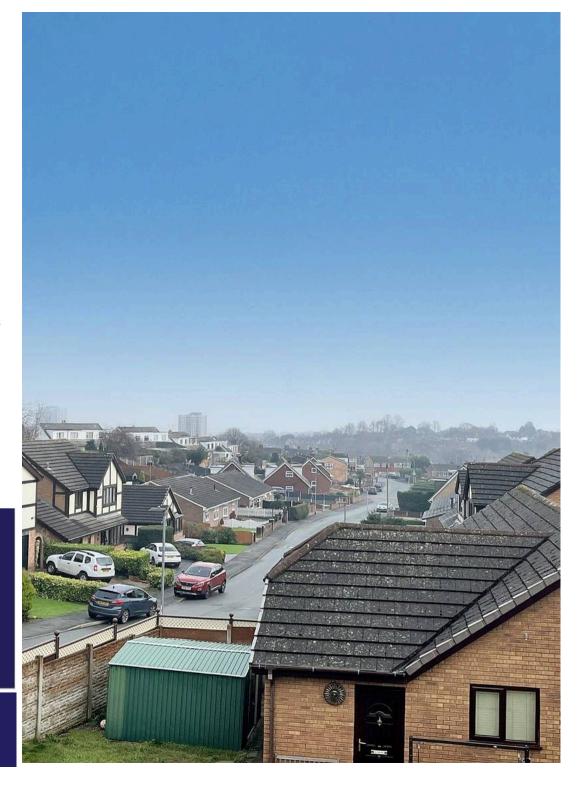

# First Floor Landing

PVC double glazed window to the side aspect with beautiful views over the Wirral and parkgate, access to the roof space, wood panelled doors to bedrooms and bathroom