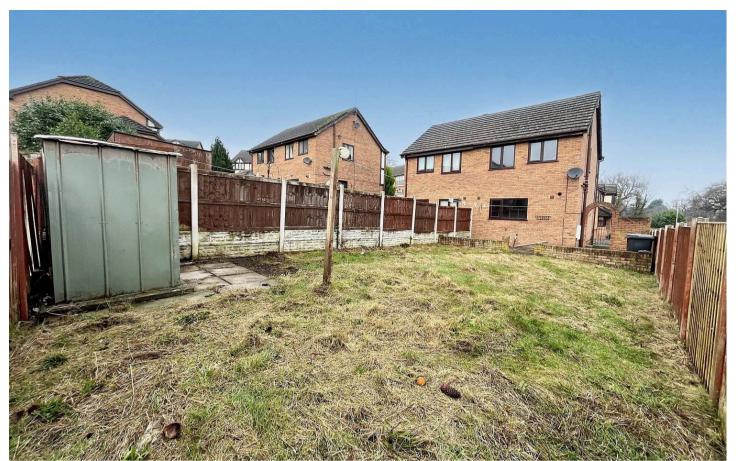

#### **Bedroom Two**

9' 7" x 7' 2" (2.92m x 2.18m)
PVC double glazed window to the rear, wall mounted radiator, over stairs storage cupboard

A large 48ft garden to the rear, laid to lawn with timber fencing surround, outside tap, patio area and brick archway to the front