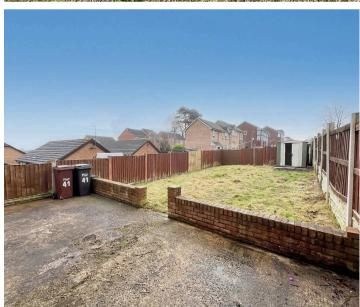

#### **Bedroom Two**

9' 7" x 7' 2" (2.92m x 2.18m)
PVC double glazed window to the rear, wall mounted radiator, over stairs storage cupboard

A large 48ft garden to the rear, laid to lawn with timber fencing surround, outside tap, patio area and brick archway to the front

# Driveway

2 Parking Spaces

Off road parking for circa 2 vehicles