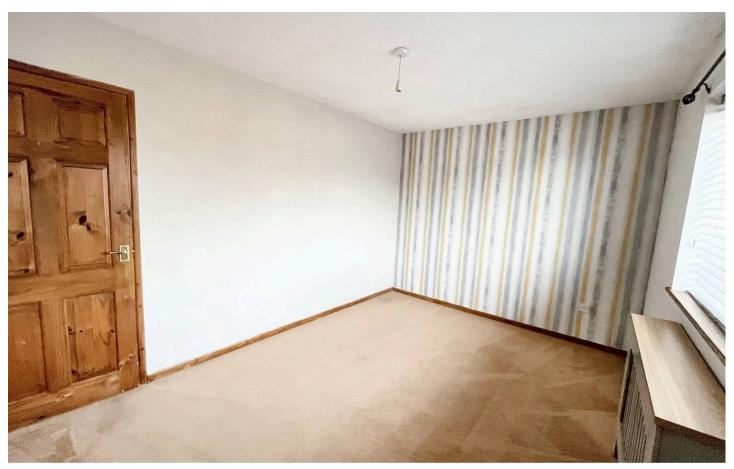

#### **Bedroom One**

13' 3" x 9' 4" (4.04m x 2.84m)
PVC double glazed window to the front wall mounted radiator

#### **Bedroom Two**

9' 7" x 7' 2" (2.92m x 2.18m)
PVC double glazed window to the rear, wall mounted radiator, over stairs storage cupboard

A large 48ft garden to the rear, laid to lawn with timber fencing surround, outside tap, patio area and brick archway to the front