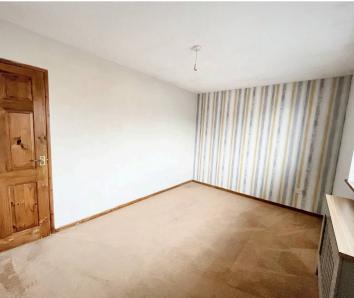

#### **Bedroom One**

13' 3" x 9' 4" (4.04m x 2.84m)
PVC double glazed window to the front wall mounted radiator

#### **Bedroom Two**

9' 7" x 7' 2" (2.92m x 2.18m)
PVC double glazed window to the rear, wall mounted radiator, over stairs storage cupboard

A large 48ft garden to the rear, laid to lawn with timber fencing surround, outside tap, patio area and brick archway to the front