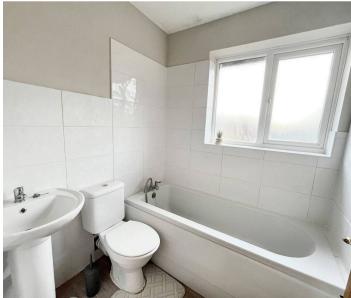

## **Bathroom**

6' 9" x 5' 8" (2.06m x 1.73m)

A newly fitted suite comprising a panelled bath with shower attachment, pedestal wash hand basin and low level WC. Part tiled walls, wall mounted radiator, obscure PVC double glazed window to the rear