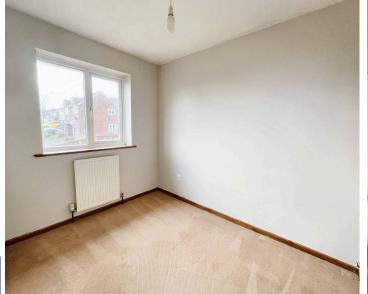

#### **Bedroom One**

13' 3" x 9' 4" (4.04m x 2.84m)
PVC double glazed window to the front wall mounted radiator

#### **Bedroom Two**

9' 7" x 7' 2" (2.92m x 2.18m)
PVC double glazed window to the rear, wall mounted radiator, over stairs storage cupboard

A large 48ft garden to the rear, laid to lawn with timber fencing surround, outside tap, patio area and brick archway to the front