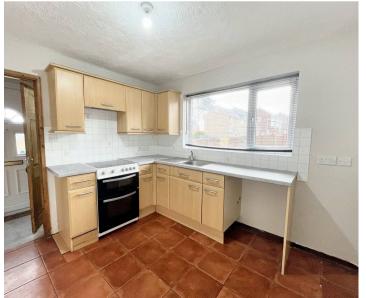

# Kitchen/Diner

10' 2" x 9' 5" (3.10m x 2.87m)

A range of fitted wall, drawer and base units, stainless steel sink unit with mixer tap, plumbing for washing machine, space for a fridge freezer and space for an oven. Tiled splashbacks, PVC double glazed window to rear garden, tiled floor