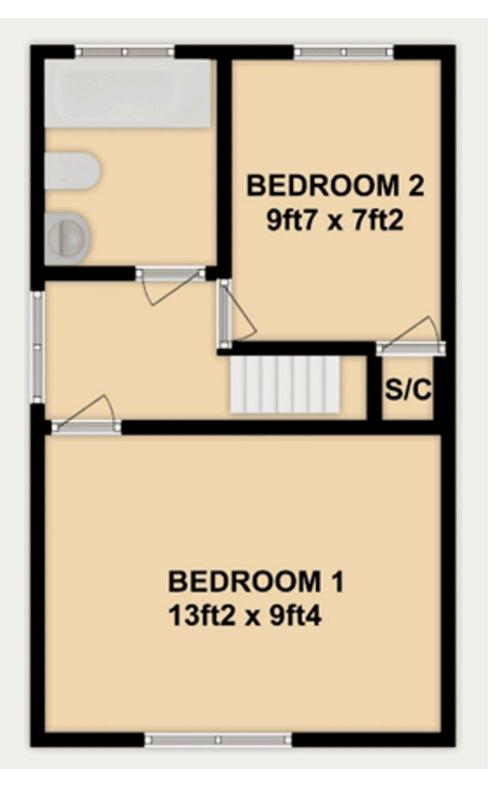

# First Floor Landing

PVC double glazed window to the side aspect with beautiful views over the Wirral and parkgate, access to the roof space, wood panelled doors to bedrooms and bathroom

#### **Bedroom One**

13' 3" x 9' 4" (4.04m x 2.84m)
PVC double glazed window to the front wall mounted radiator

## **Bathroom**

6' 9" x 5' 8" (2.06m x 1.73m)

A newly fitted suite comprising a panelled bath with shower attachment, pedestal wash hand basin and low level WC. Part tiled walls, wall mounted radiator, obscure PVC double glazed window to the rear

#### **Bedroom Two**

9' 7" x 7' 2" (2.92m x 2.18m)
PVC double glazed window to the rear, wall mounted radiator, over stairs storage cupboard

A large 48ft garden to the rear, laid to lawn with timber fencing surround, outside tap, patio area and brick archway to the front