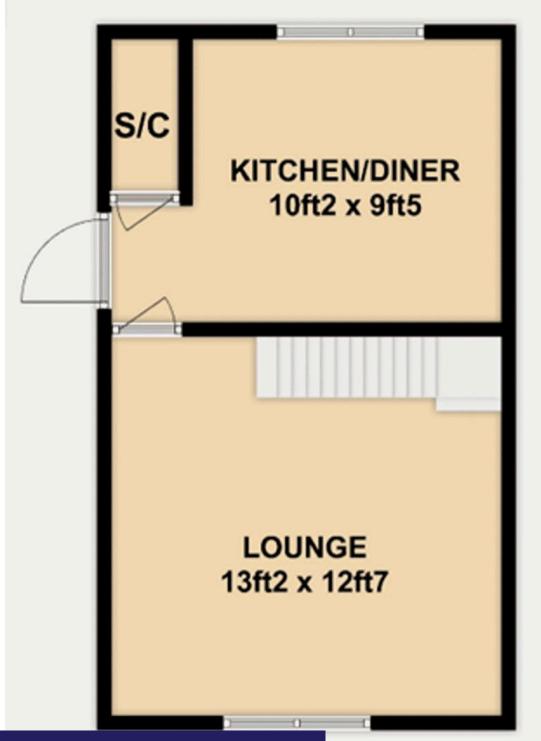

# Kitchen/Diner

10' 2" x 9' 5" (3.10m x 2.87m)

A range of fitted wall, drawer and base units, stainless steel sink unit with mixer tap, plumbing for washing machine, space for a fridge freezer and space for an oven. Tiled splashbacks, PVC double glazed window to rear garden, tiled floor

# Lounge

13' 2" x 12' 7" (4.01m x 3.84m)

PVC double glazed window to the front aspect, wall mounted radiator, stairs to the first floor