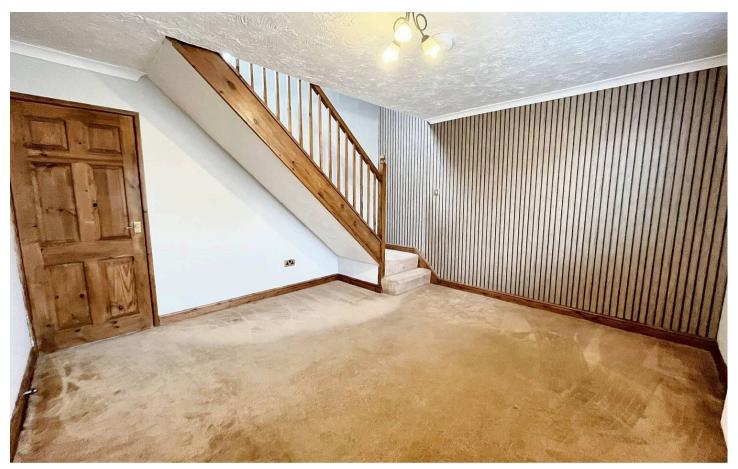

# Lounge

13' 2" x 12' 7" (4.01m x 3.84m)

PVC double glazed window to the front aspect, wall mounted radiator, stairs to the first floor