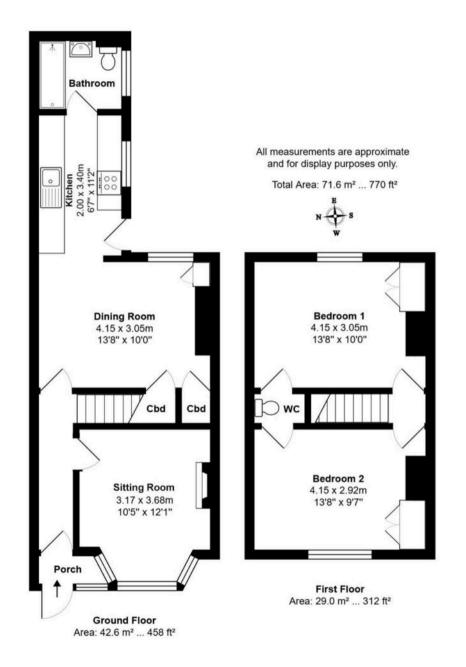

#### Harrogate, Harrogate

NO CHAIN - 2 DOUBLE BEDROOMS - AVAILABLE FULLY FURNISHED - IMPRESSIVELY PRESENTED THROUGHOUT - REAR PATIO GARDEN - TRAIN STATION 10 MINUTES WALK Council Tax band: B

Tenure: Freehold

- NO CHAIN
- IMPRESSIVLEY PRESENTED THROUGHOUT
- 2 DOUBLE BEDROOMS
- AVAILABLE FULLY FURNISHED
- REAR PATIO GARDEN
- TRAIN STATION 10 MINUTES WALK
- NEWLY FITTED KITCHEN AND DOWNSTAIRS
  BATHROOM
- ALL NEWLY FITTED DOUBLE GLAZING THROUGHOUT