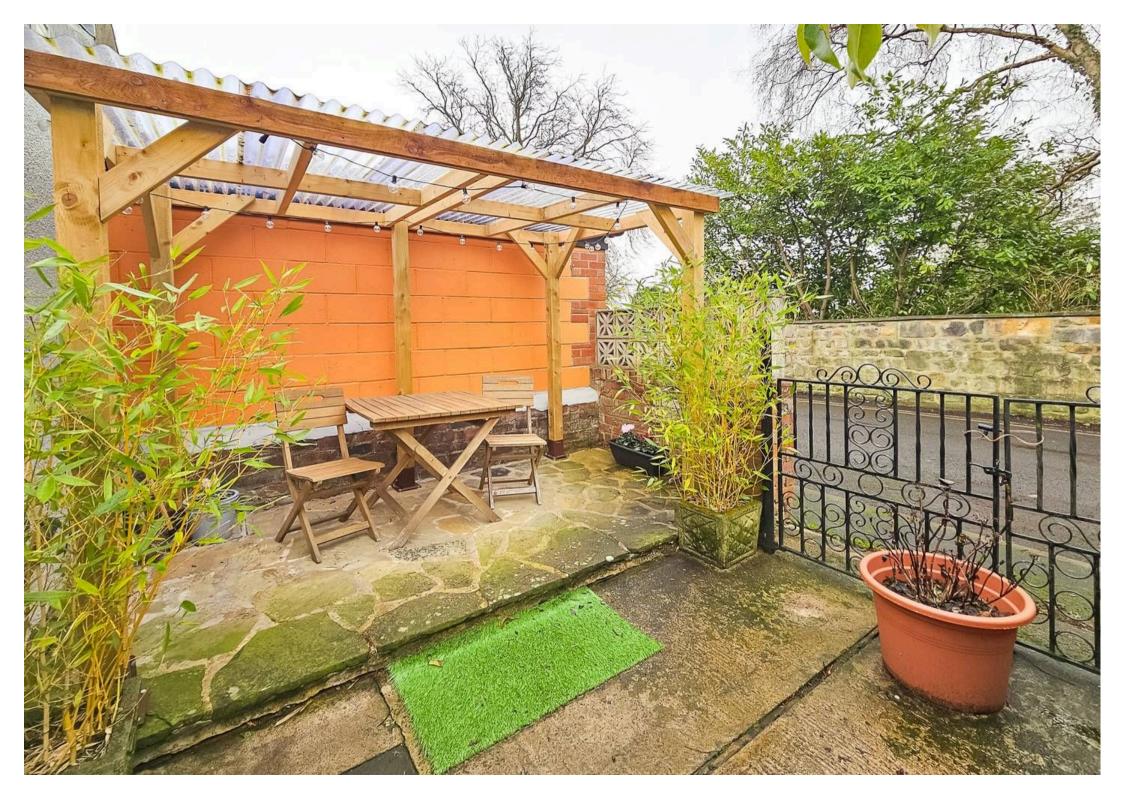

#### Harrogate, Harrogate

NO CHAIN - 2 DOUBLE BEDROOMS - AVAILABLE FULLY FURNISHED - IMPRESSIVELY PRESENTED THROUGHOUT - REAR PATIO GARDEN - TRAIN STATION 10 MINUTES WALK Council Tax band: B

Tenure: Freehold

- NO CHAIN
- IMPRESSIVLEY PRESENTED THROUGHOUT
- 2 DOUBLE BEDROOMS
- AVAILABLE FULLY FURNISHED
- REAR PATIO GARDEN
- TRAIN STATION 10 MINUTES WALK
- NEWLY FITTED KITCHEN AND DOWNSTAIRS
  BATHROOM
- ALL NEWLY FITTED DOUBLE GLAZING THROUGHOUT