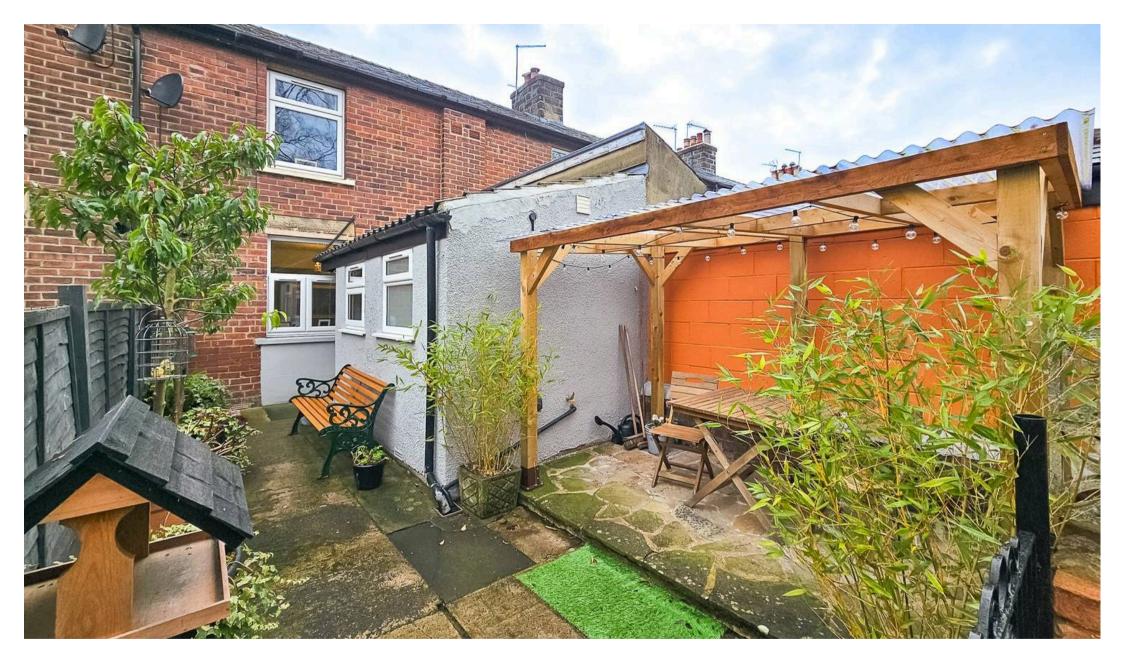

#### Harrogate, Harrogate

NO CHAIN - 2 DOUBLE BEDROOMS - AVAILABLE FULLY FURNISHED - IMPRESSIVELY PRESENTED THROUGHOUT - REAR PATIO GARDEN - TRAIN STATION 10 MINUTES WALK Council Tax band: B

Tenure: Freehold

- NO CHAIN
- IMPRESSIVLEY PRESENTED THROUGHOUT
- 2 DOUBLE BEDROOMS
- AVAILABLE FULLY FURNISHED
- REAR PATIO GARDEN
- TRAIN STATION 10 MINUTES WALK
- NEWLY FITTED KITCHEN AND DOWNSTAIRS
  BATHROOM
- ALL NEWLY FITTED DOUBLE GLAZING THROUGHOUT