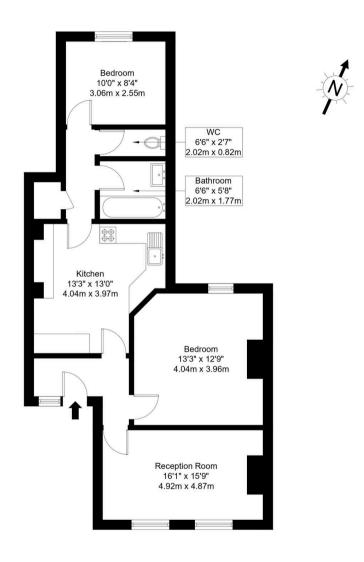

## **Woodgrange Mansions, HA3 0XJ**

Approx Gross Internal Area = 67.78 sq m / 729 sq ft

First Floor

Ref : Copyright D L A

The Floor plan is not to scale and measurements and areas shown are approximate and therefore should be used for illustrative purposes only. The plan has been prepared in accordance with the RICS code of Measuring Practice and whilst we have confidence in the information produced it must not be relied on. If there is any aspect of particular importance, you should carry out or commission your own inspection of the property.