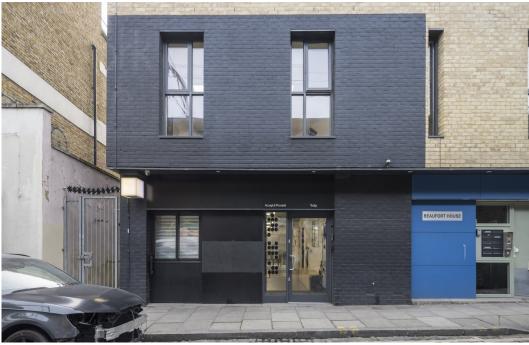

## FOR SALE

**Unit 2, 4 Andre Street,** London, E8 2FN

4,468 sq ft

Creative HQ office for sale in Hackney Downs

## Description

Andre Street offers a self-contained creative HQ office arranged over ground and first floors a short walk from Hackney Downs Station.

Upon entering the property you are greeted by a contained coffee bar leading to an open table/library adjacent to the large fully glazed boardroom overlooking the private courtyard. A large huddle zone is located on the ground floor alongside a large open plan workspace. The first floor access via internal stairwell offers access to two further meeting/project rooms in addition to further working space all overlooking the private landscaped courtyard.

#### Unit 2, 4 Andre Street, London, E8 2FN