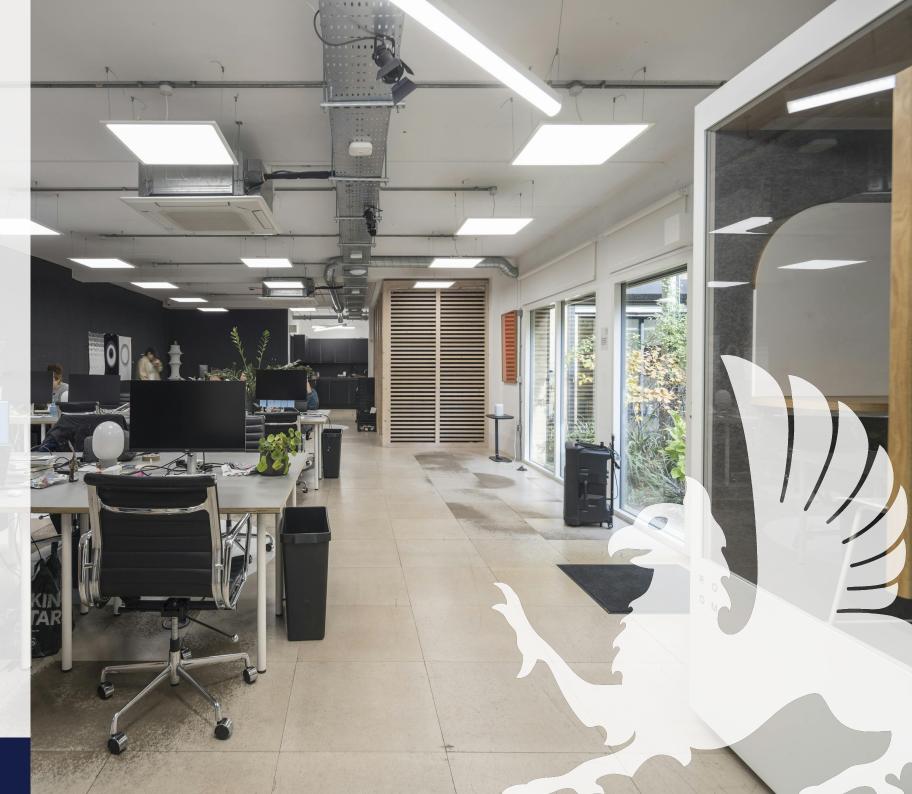

## Description

Andre Street offers a self-contained creative HQ office arranged over ground and first floors a short walk from Hackney Downs Station.

Upon entering the property you are greeted by a contained coffee bar leading to an open table/library adjacent to the large fully glazed boardroom overlooking the private courtyard. A large huddle zone is located on the ground floor alongside a large open plan workspace. The first floor access via internal stairwell offers access to two further meeting/project rooms in addition to further working space all overlooking the private landscaped courtyard.

# Key points

- Offering 4,468 square feet (NIA) or 5,651 square feet (GIA)
- Self-contained office arranged over ground and first floors
- Media style fit out from start to finish!
- Air conditioning throughout the floors

- Private external courtyard garden
- Multiple huddle zones
- Available fully fitted subject to terms
- End of journey facilities to include bike racks and showers