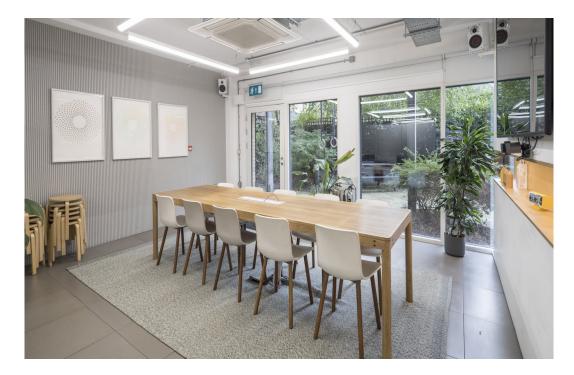

## Description

Andre Street offers a self-contained creative HQ office arranged over ground and first floors a short walk from Hackney Downs Station.

Upon entering the property you are greeted by a contained coffee bar leading to an open table/library adjacent to the large fully glazed boardroom overlooking the private courtyard. A large huddle zone is located on the ground floor alongside a large open plan workspace. The first floor access via internal stairwell offers access to two further meeting/project rooms in addition to further working space all overlooking the private landscaped courtyard.

- Private external courtyard garden
- Multiple huddle zones
- Available fully fitted subject to terms
- End of journey facilities to include bike racks and showers