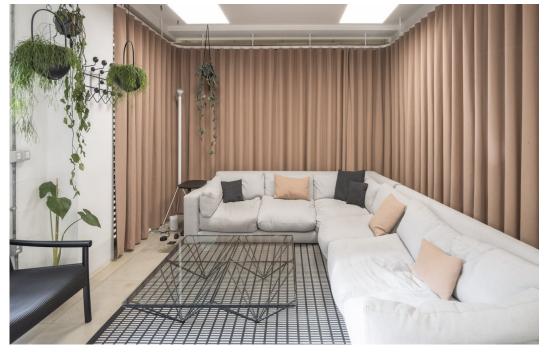

## Description

Andre Street offers a self-contained creative HQ office arranged over ground and first floors a short walk from Hackney Downs Station.

Upon entering the property you are greeted by a contained coffee bar leading to an open table/library adjacent to the large fully glazed boardroom overlooking the private courtyard. A large huddle zone is located on the ground floor alongside a large open plan workspace. The first floor access via internal stairwell offers access to two further meeting/project rooms in addition to further working space all overlooking the private landscaped courtyard.

The property is offered fully fitted and ready for immediate occupation, ideal for owner occupiers looking for a hassle free move!

# Key points

- Offering 4,468 square feet (NIA) or 5,651 square feet (GIA)
- Self-contained office arranged over ground and first floors
- Media style fit out from start to finish!
- Air conditioning throughout the floors