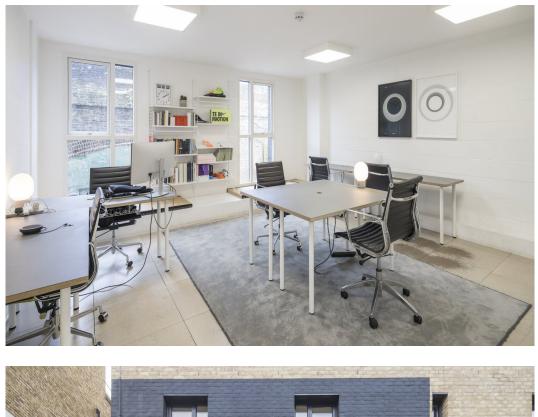

## Description

Andre Street offers a self-contained creative HQ office arranged over ground and first floors a short walk from Hackney Downs Station.

Upon entering the property you are greeted by a contained coffee bar leading to an open table/library adjacent to the large fully glazed boardroom overlooking the private courtyard. A large huddle zone is located on the ground floor alongside a large open plan workspace. The first floor access via internal stairwell offers access to two further meeting/project rooms in addition to further working space all overlooking the private landscaped courtyard.

The property is offered fully fitted and ready for immediate occupation, ideal for owner occupiers looking for a hassle free move!

# Key points

- Offering 4,468 square feet (NIA) or 5,651 square feet (GIA)
- Self-contained office arranged over ground and first floors
- Media style fit out from start to finish!
- Air conditioning throughout the floors