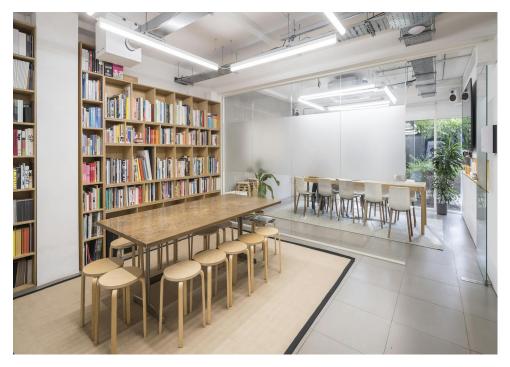

## Description

Andre Street offers a self-contained creative HQ office arranged over ground and first floors a short walk from Hackney Downs Station.

Upon entering the property you are greeted by a contained coffee bar leading to an open table/library adjacent to the large fully glazed boardroom overlooking the private courtyard. A large huddle zone is located on the ground floor alongside a large open plan workspace. The first floor access via internal stairwell offers access to two further meeting/project rooms in addition to further working space all overlooking the private landscaped courtyard.