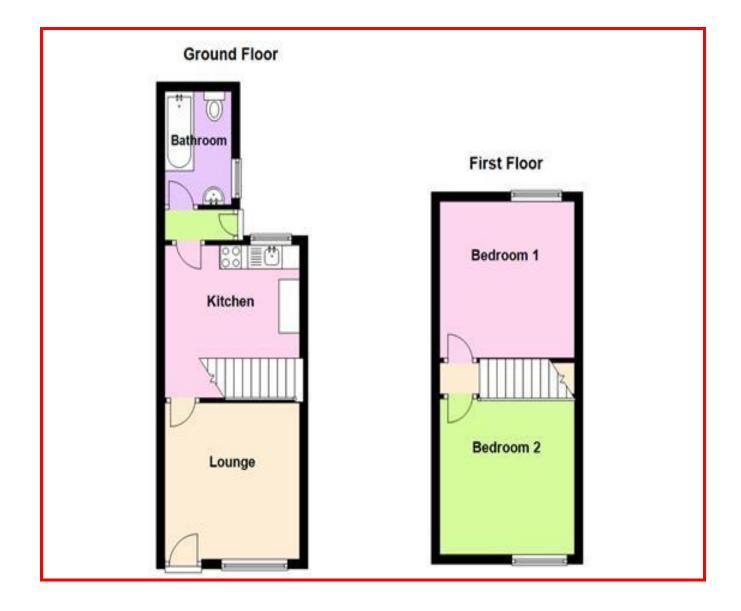

## KING STREET, SILEBY, LOUGHBOROUGH LEICESTERSHIRE

£125,000

This two bed end terrace house is an opportunity for those looking for an investment. The property comprises of a Lounge, a Kitchen, a downstairs family bathroom, two double bedrooms and a rear garden with driveway access. It is situated within vicinity of local schools, commuter routes and the village's main High Street. Energy Performance rating D.

## **Residential Sales**

LOUNGE: 3.25m x 3.33m (10' 8'' x 10'

11") Comprises of a central heating radiator, ceiling light point, gas fire and UPVC double glazed windows facing front.

## **KITCHEN:** 3.23m x 3.25m (10' 7'' x 10'

8") Comprises of base level units, oven with four ring gas hob over, sink with right hand drainage basin, central heating boiler, gas central heating radiator, a ceiling light point and UPVC double glazed window facing the rear.

**HALLWAY/PORCH:** Accessible from the kitchen, leads to the rear garden and family bathroom. Ceiling light point.

**BATHROOM:** 2.39m x 1.6m (7' 10'' x 5' 3'') Comprises of a Bath, W/C, hand wash basin, a ceiling light point and a UPVC double glazed obscure window facing the rear garden.

**LANDING:** Ceiling light point and access to both bedrooms.

**BEDROOM ONE:** 3.3m x 3.23m (10' 10'' x 10' 7'') Comprising a gas central heating radiator, ceiling light point and UPVC double glazed window facing front.

**BEDROOM TWO:** 3.3m x 3.23m (10' 10'' x 10' 7'') Comprising a gas central heating radiator, ceiling light point and UPVC double glazed window facing the rear.

**REAR GARDEN:** Concrete and cobblestone ground, with accessibility to the front of the property via the driveway. Off-road parking at the side of the house that leads you to the rear garden.