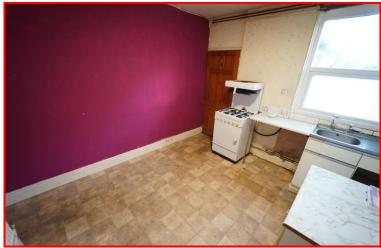

## **KITCHEN:** 3.23m x 3.25m (10' 7'' x 10'

8") Comprises of base level units, oven with four ring gas hob over, sink with right hand drainage basin, central heating boiler, gas central heating radiator, a ceiling light point and UPVC double glazed window facing the rear.