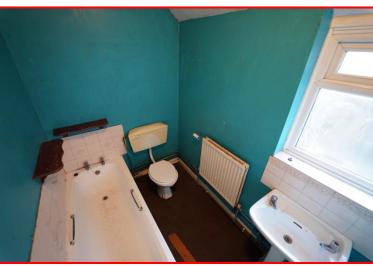

**HALLWAY/PORCH:** Accessible from the kitchen, leads to the rear garden and family bathroom. Ceiling light point.

**BATHROOM:** 2.39m x 1.6m (7' 10'' x 5' 3'') Comprises of a Bath, W/C, hand wash basin, a ceiling light point and a UPVC double glazed obscure window facing the rear garden.