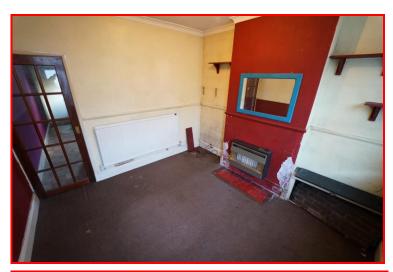

## **Residential Sales**

LOUNGE: 3.25m x 3.33m (10' 8'' x 10'

11") Comprises of a central heating radiator, ceiling light point, gas fire and UPVC double glazed windows facing front.