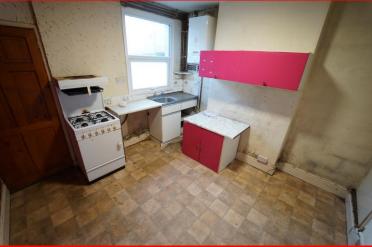

## **KITCHEN:** 3.23m x 3.25m (10' 7'' x 10'

8") Comprises of base level units, oven with four ring gas hob over, sink with right hand drainage basin, central heating boiler, gas central heating radiator, a ceiling light point and UPVC double glazed window facing the rear.