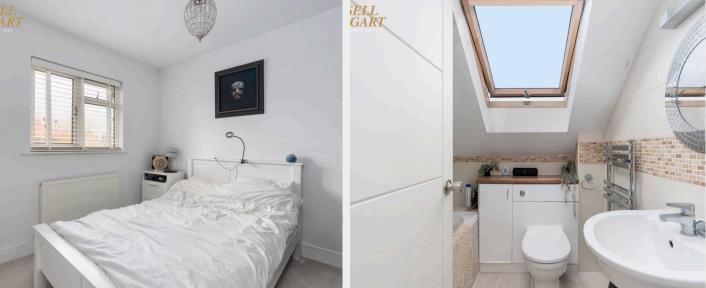

## 20 Orchard Way

The accommodation with approximate room measurements comprises: uPVC half opaque doubleglazed front door into: **LOBBY** carpet, door into:

HALL CLOAKROOM/WC SITTING ROOM 14'2 x 11'5 DINING ROOM/BEDROOM 3 DOUBLE ASPECT KITCHEN/BREAKFAST ROOM 15'3 x 11'2 maximum. DINING ROOM/BEDROOM 4 15'7 x 8'9.

### **FIRST FLOOR LANDING**

DOUBLE ASPECT BEDROOM 1 17'6 x 11'5 maximum DOUBLE ASPECT BEDROOM 2 17'6 x 9' maximum FAMILY BATHROOM/WC