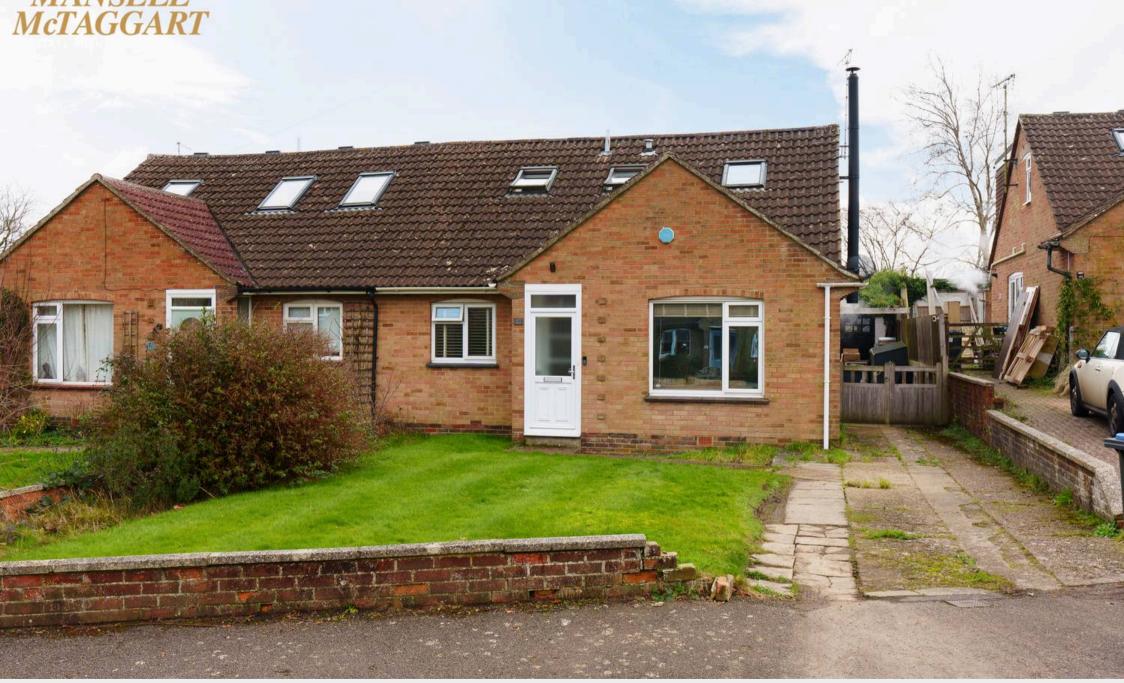

## 20 Orchard Way

An extended and improved three/four bedroom semi detached chalet style home with an 85' long rear garden backing onto allotments in this popular residential close within just a short walk of the picturesque and historic village High Street. This well appointed home provides versatile accommodation arranged over two floors that can be utilised as four bedrooms or as three double bedrooms with two separate reception rooms if preferred. Internal inspection is considered essential to appreciate this deceptively spacious home.

- Deceptively spacious semi-detached chalet style
  home
- 85' long enclosed rear garden
- Own driveway garage and carport
- 3-4 bedrooms 1-2 reception rooms
- Double aspect kitchen/breakfast room
- Cloakroom/wc
- Sitting room with feature log burner
- Gas central heating Upvc double glazed windows and external doors
- Short walk of High Street and open countryside
- Council tax band: D , Energy performance rating: C

#### OUTSIDE

**FRONT GARDEN** laid to lawn with shrub borders, concrete pathway affords access to the front door, enclosed by dwarf wall. **PRIVATE DRIVEWAY** runs to the side of the bungalow providing parking for several vehicles and access to Carport timber and corrugated plastic construction.