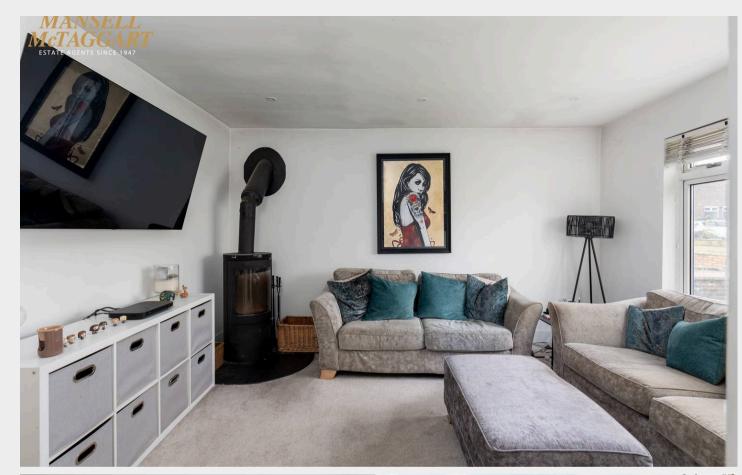

## 20 Orchard Way

The accommodation with approximate room measurements comprises: uPVC half opaque doubleglazed front door into: **LOBBY** carpet, door into:

HALL CLOAKROOM/WC SITTING ROOM 14'2 x 11'5 DINING ROOM/BEDROOM 3 DOUBLE ASPECT KITCHEN/BREAKFAST ROOM 15'3 x 11'2 maximum. DINING ROOM/BEDROOM 4 15'7 x 8'9.

**DETACHED GARAGE** 24'4 x 8'2 light and power connected, independently fused.

EAST FACING REAR GARDEN 85' in length. Outside light and tap, patio. The remainder of the garden is arranged to lawn enclosed by close boarded fencing, backing onto allotments.