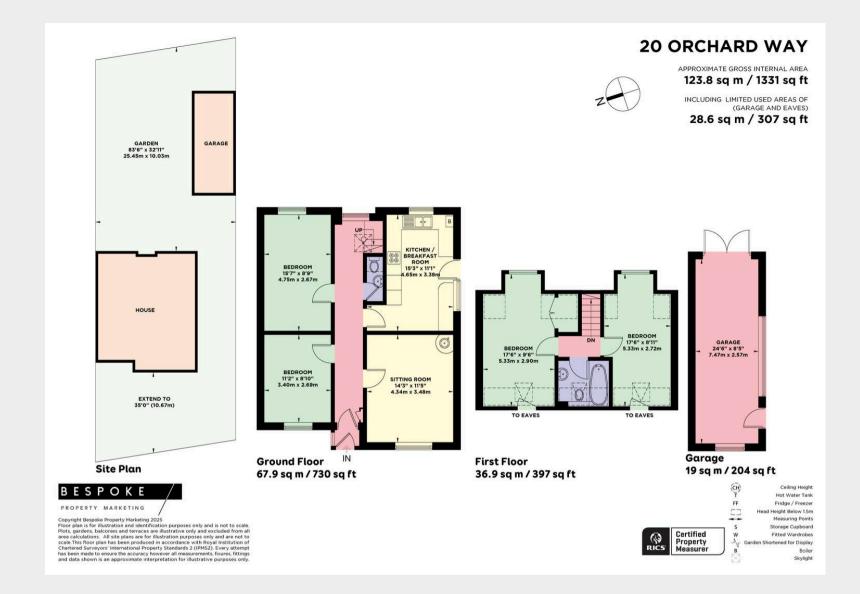

## 20 Orchard Way

The accommodation with approximate room measurements comprises: uPVC half opaque doubleglazed front door into: **LOBBY** carpet, door into:

HALL CLOAKROOM/WC SITTING ROOM 14'2 x 11'5 DINING ROOM/BEDROOM 3 DOUBLE ASPECT KITCHEN/BREAKFAST ROOM 15'3 x 11'2 maximum. DINING ROOM/BEDROOM 4 15'7 x 8'9.

### **FIRST FLOOR LANDING**

DOUBLE ASPECT BEDROOM 1 17'6 x 11'5 maximum DOUBLE ASPECT BEDROOM 2 17'6 x 9' maximum FAMILY BATHROOM/WC

#### OUTSIDE

**FRONT GARDEN** laid to lawn with shrub borders, concrete pathway affords access to the front door, enclosed by dwarf wall. **PRIVATE DRIVEWAY** runs to the side of the bungalow providing parking for several vehicles and access to Carport timber and corrugated plastic construction.

**DETACHED GARAGE** 24'4 x 8'2 light and power connected, independently fused.

EAST FACING REAR GARDEN 85' in length. Outside light and tap, patio. The remainder of the garden is arranged to lawn enclosed by close boarded fencing, backing onto allotments.