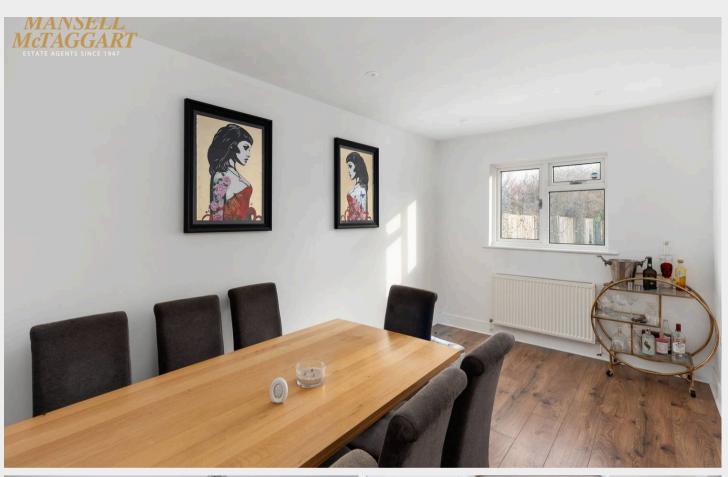

## 20 Orchard Way

The accommodation with approximate room measurements comprises: uPVC half opaque doubleglazed front door into: **LOBBY** carpet, door into:

HALL CLOAKROOM/WC SITTING ROOM 14'2 x 11'5 DINING ROOM/BEDROOM 3 DOUBLE ASPECT KITCHEN/BREAKFAST ROOM 15'3 x 11'2 maximum. DINING ROOM/BEDROOM 4 15'7 x 8'9.