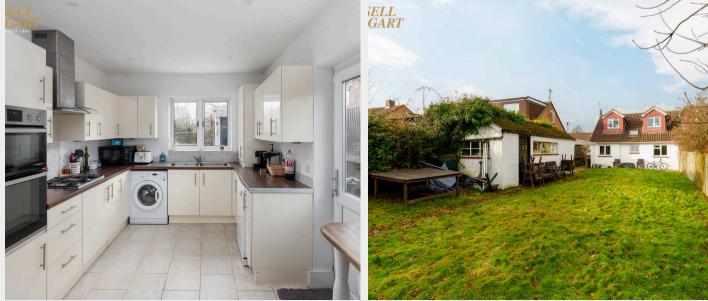

## 20 Orchard Way

The accommodation with approximate room measurements comprises: uPVC half opaque doubleglazed front door into: **LOBBY** carpet, door into:

HALL CLOAKROOM/WC SITTING ROOM 14'2 x 11'5 DINING ROOM/BEDROOM 3 DOUBLE ASPECT KITCHEN/BREAKFAST ROOM 15'3 x 11'2 maximum. DINING ROOM/BEDROOM 4 15'7 x 8'9.

**DETACHED GARAGE** 24'4 x 8'2 light and power connected, independently fused.

EAST FACING REAR GARDEN 85' in length. Outside light and tap, patio. The remainder of the garden is arranged to lawn enclosed by close boarded fencing, backing onto allotments.