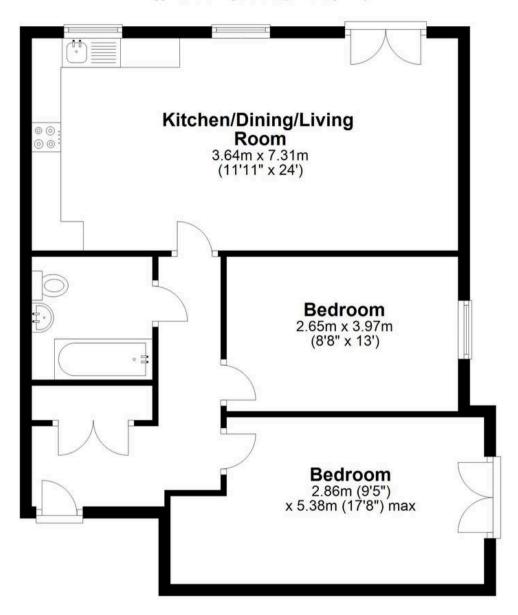

### **Third Floor**

Approx. 66.5 sq. metres (715.4 sq. feet)

Total area: approx. 66.5 sq. metres (715.4 sq. feet)

Whilst every attempt has been made to ensure the accuracy of the floor plan shown, all measurements, positioning, fixtures, features, fittings and any other data shown are an approximate interpretation for illustrative purposes only and are not to scale. No responsibility is taken for any error, omission, miss-statement or use of data shown.

#### Kitchen/Dining/Living Room

11' 11" x 24' 0" (3.64m x 7.31m)

#### **Bedroom One**

9' 5" x 17' 8" (2.86m x 5.38m)

With double glazed double doors opening onto the Juliet balcony, radiator.

#### **Bedroom Two**

8' 8" x 13' 0" (2.65m x 3.97m) With double glazed window, radiator.