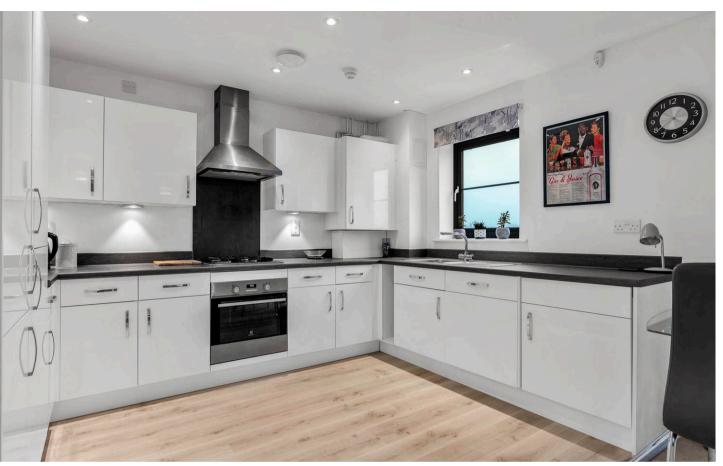

#### Kitchen

With double glazed window. Fitted with a range of wall and base storage units with work surfaces over incorporating a sink and drainer unit, cupboard housing wall mounted boiler, integrated appliances, wood effect flooring, open to: