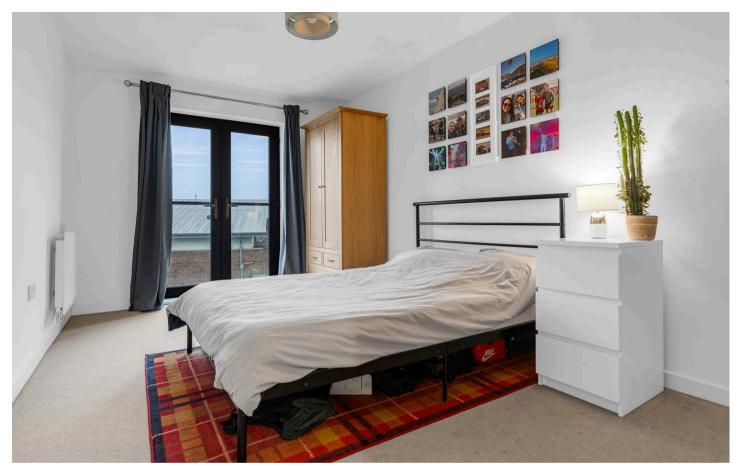

#### **Bedroom One**

9' 5" x 17' 8" (2.86m x 5.38m)

With double glazed double doors opening onto the Juliet balcony, radiator.