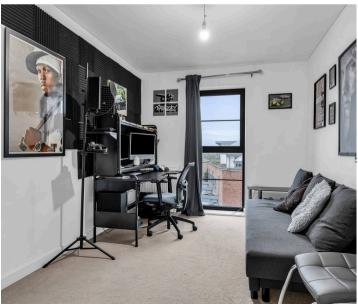

#### **Bedroom Two**

8' 8" x 13' 0" (2.65m x 3.97m) With double glazed window, radiator.