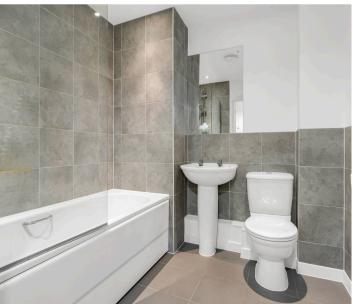

#### **Bathroom**

Fitted with a suite comprising panel enclosed bath with shower over and glass shower screen, pedestal wash hand basin, dual flush wc, tiled splash back areas, tiled flooring, chrome heated towel rail.