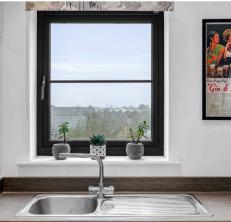

#### Kitchen

With double glazed window. Fitted with a range of wall and base storage units with work surfaces over incorporating a sink and drainer unit, cupboard housing wall mounted boiler, integrated appliances, wood effect flooring, open to:

#### Living/Dining Room

With double glazed window and double glazed double doors to the Juliet balcony with views over Ware, two radiators.