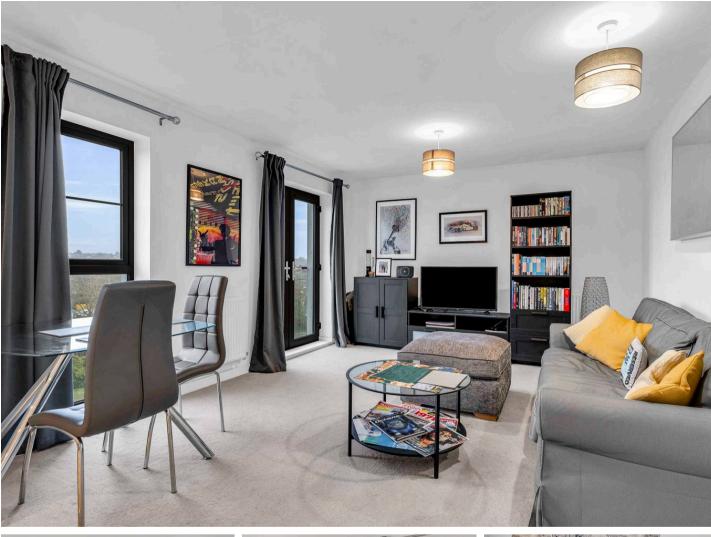

#### Kitchen/Dining/Living Room

11' 11" x 24' 0" (3.64m x 7.31m)

#### Living/Dining Room

With double glazed window and double glazed double doors to the Juliet balcony with views over Ware, two radiators.