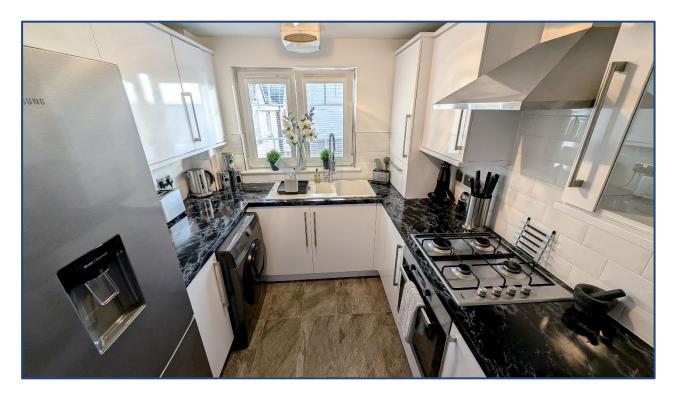

## 2 Bedroom 1st Floor Flat

Hallway • Lounge • Kitchen 2 Bedrooms • Master En-Suite • Bathroom Secured Entry

Village Estates are delighted to welcome to the market this stunning, refurbished 2-bedroom 1<sup>st</sup> floor flat situated in the much sought after Smithstone area of Cumbernauld. Internally the property comprises of a welcoming hallway leading to a fabulous size lounge. The hallway also leads to a beautiful fitted kitchen which includes a generous range of base and wall mounted units with integrated oven, hob and hood. The accommodation continues with 2 generous-sized double bedrooms both boasting excellent storage. The master leads to a fully tiled en-suite shower room. The accommodation is complete with a brand new modern fully tiled family bathroom comprising of a 3-piece white suite with shower over bath and side screen.