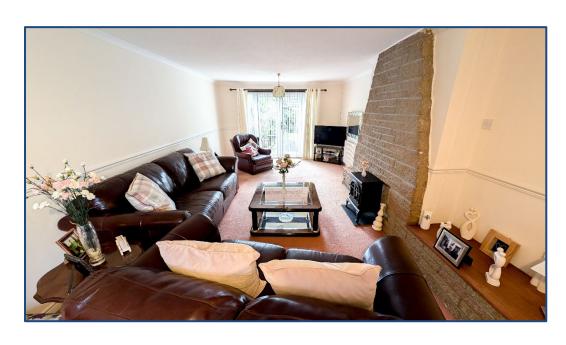

## 2 Bedroom (originally 3 bed) End of Terrace Villa

Hallway • Lounge • Kitchen • Box Room 2 Bedrooms • Bathroom Rear Garden

Village Estates are delighted to welcome to the market this spacious 2 bedroom end of terrace villa situated in the much sought after Seafar area of Cumbernauld. Internally the property comprises of a welcoming hallway leading to a fabulous size lounge, the lounge has been extended into the original 3<sup>rd</sup> bedroom to enhance the floor space. The hallway also leads to a spacious fitted kitchen which includes a generous range of base and wall mounted units with access to the rear garden. The lower level is complete with a box room that can be utilized as a study or walk in store room. The upper level accommodates 2 generous size bedrooms both with mirror sliding wardrobes boasting excellent storage. The accommodation is complete with an excellent size family bathroom comprising of a 4 piece white bath suite with separate walk in shower cubicle.

• Lounge 24′01″ x 12′00″

• Kitchen 14'01" x 5'01"

Box Room

• Bedroom No. 1 14'00" x 8'01"

• Bedroom No. 2 12'00" x 9'01"

• Bathroom

These particulars are believed to be correct and do not form part of any contract. Measurements have been taken using a sonic tape and may be subject to a small margin of error. Electrical/Gas fitments have not been tested and are assumed to be in working order. Photographs are included for information purposes only and it should not be assumed that any item is included in the purchase price of the property.