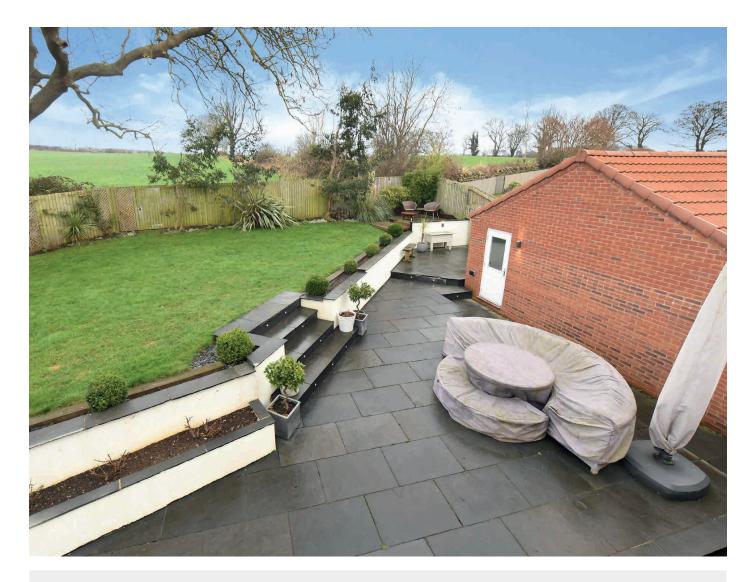

#### Outside

A drive provides parking and leads to a single garage with EV charging point in the garage. The property has a large and attractive rear garden with lawn, decked sitting areas and patio, all enjoying a delightful outlook to the rear over the adjoining fields. Outside hot-water tap.