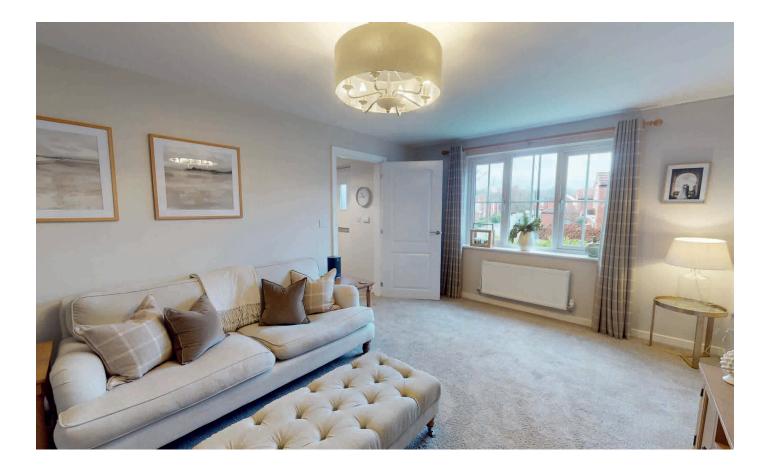

m and ground-floor study. There is also a cloakroom and utility room. Upstairs, there are four good-sized bedrooms, including a master bedroom with en-suite shower room and a house bathroom. A drive provides ample parking and leads to the single garage and to the rear of the property there is a good-sized lawned garden with raised sitting areas which enjoy the sun at all times of the day.

The property is situated on this well-regarded modern development on the northwestern outskirts of Harrogate, well served by local shops and services and within easy walking distance of well-regarded primary schools.



Sitting Room · Study · Dining Kitchen · Utility Room · Cloakroom 4 Bedrooms · En-Suite Shower Room · Bathroom Off-Road Parking · Electric Vehicle Charging Point · Single Garage · Garden













### ACCOMMODATION

#### GROUND FLOOR ENTRANCE HALL

#### SITTING ROOM

A spacious reception room.

#### STUDY

Providing a useful workspace with window to front.

#### **DINING KITCHEN**

An impressive open plan kitchen and dining area with glazed doors leading to the garden. The kitchen comprises a range of stylish units with Silestone worktop and island and breakfast bar. Integrated appliances with gas hob, double oven, fridge / freezer and dishwasher.

#### UTILITY ROOM

With fitted units, worktop under sink. Space for washing machine and tumble dryer.

#### CLOAKROOM

With WC and washbasin.

#### FIRST FLOOR BEDROOMS

There are four good-sized bedrooms on the first floor, including the main bedroom with en-suite shower room.

#### EN-SUITE SHOWER ROOM

A modern white suite