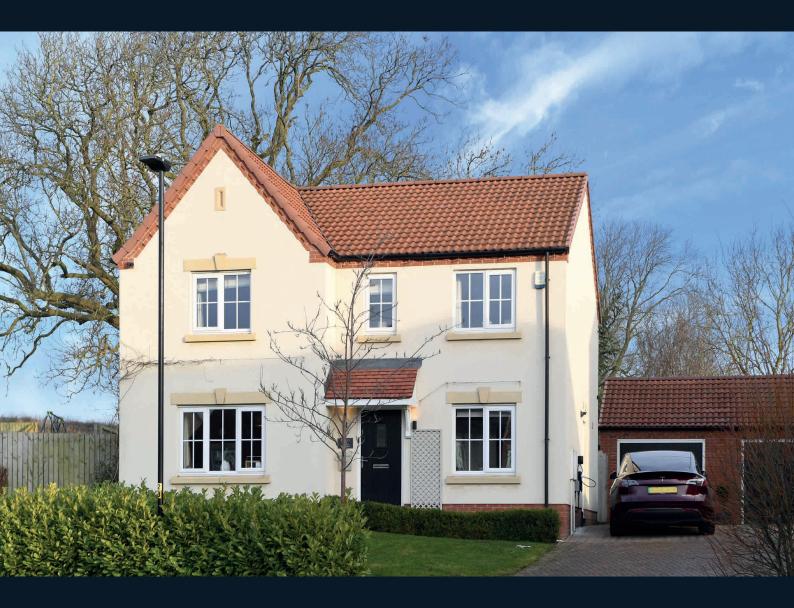

36 MALHAM DRIVE, HARROGATE, HG3 2YR

OFFERS OVER £500,000

# A very well-presented and spacious four-bedroom detached property with a good-sized garden and garage, occupying a delightful position on this popular new development overlooking the surrounding countryside.

The property is situated on this well-regarded modern development on the northwestern outskirts of Harrogate, well served by local shops and services and within easy walking distance of well-regarded primary schools.

#### Outside

A drive provides parking and leads to a single garage with EV charging point in the garage. The property has a large and attractive rear garden with lawn, decked sitting areas and patio, all enjoying a delightful outlook to the rear over the adjoining fields. Outside hot-water tap.