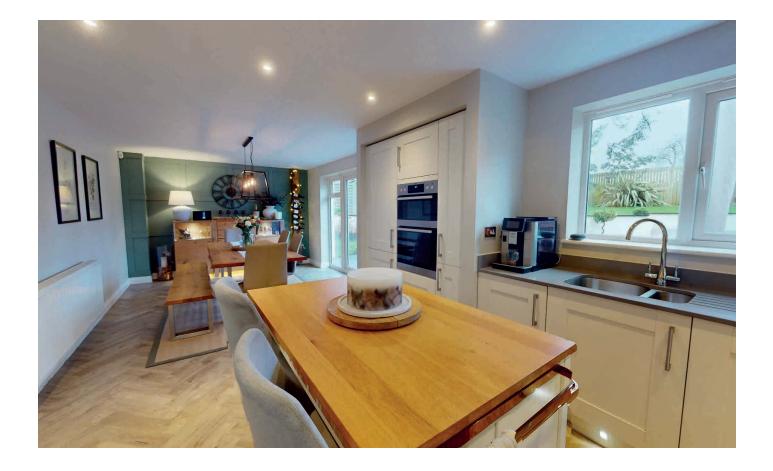

#### **DINING KITCHEN**

An impressive open plan kitchen and dining area with glazed doors leading to the garden. The kitchen comprises a range of stylish units with Silestone worktop and island and breakfast bar. Integrated appliances with gas hob, double oven, fridge / freezer and dishwasher.