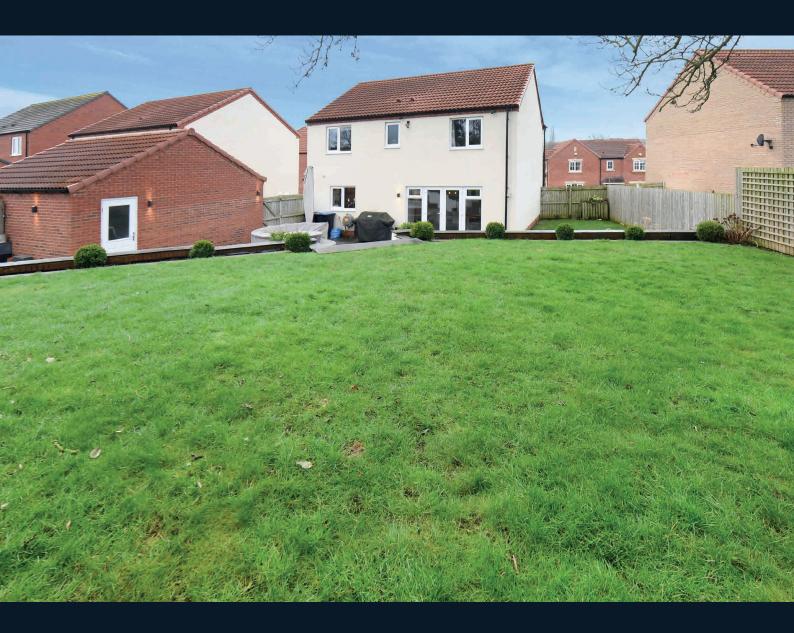

#### Outside

A drive provides parking and leads to a single garage with EV charging point in the garage. The property has a large and attractive rear garden with lawn, decked sitting areas and patio, all enjoying a delightful outlook to the rear over the adjoining fields. Outside hot-water tap.