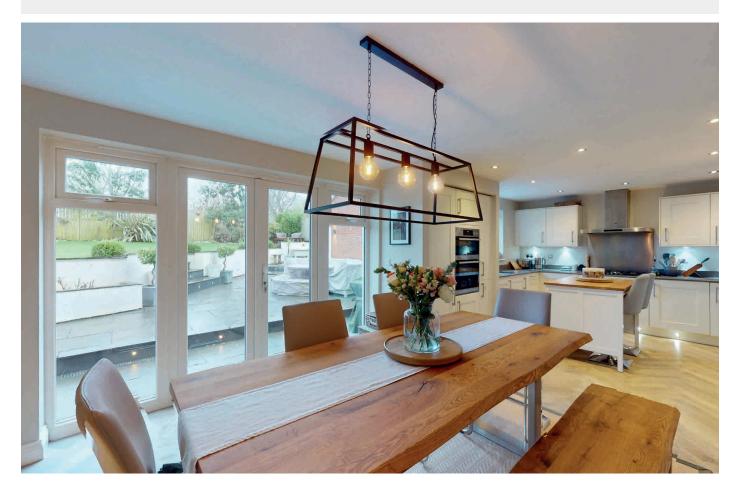

#### **DINING KITCHEN**

An impressive open plan kitchen and dining area with glazed doors leading to the garden. The kitchen comprises a range of stylish units with Silestone worktop and island and breakfast bar. Integrated appliances with gas hob, double oven, fridge / freezer and dishwasher.