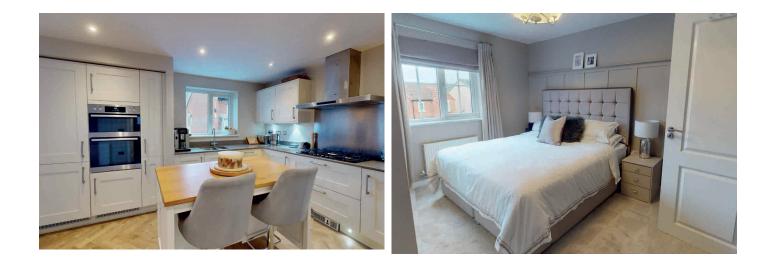

#### **DINING KITCHEN**

An impressive open plan kitchen and dining area with glazed doors leading to the garden. The kitchen comprises a range of stylish units with Silestone worktop and island and breakfast bar. Integrated appliances with gas hob, double oven, fridge / freezer and dishwasher.

#### FIRST FLOOR BEDROOMS

There are four good-sized bedrooms on the first floor, including the main bedroom with en-suite shower room.

#### EN-SUITE SHOWER ROOM

A modern white suite with WC, washbasin, and shower with remote-controlled monsoon shower head. Heated towel rail.