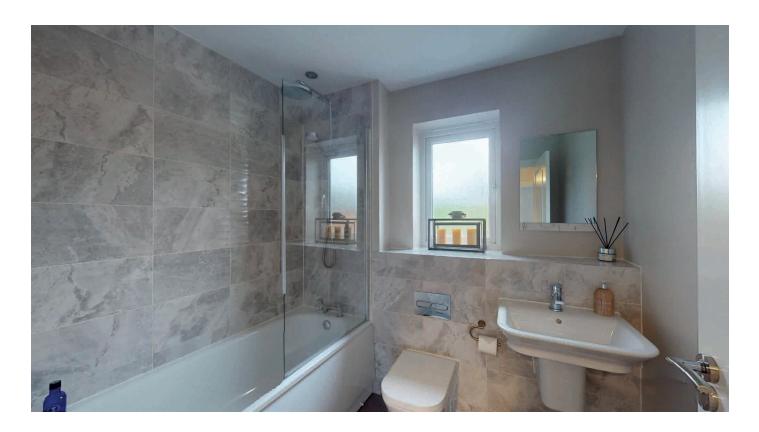

#### BATHROOM

A white modern suite comprising WC, washbasin, and bath with shower above with monsoon shower head. Heated towel rail.