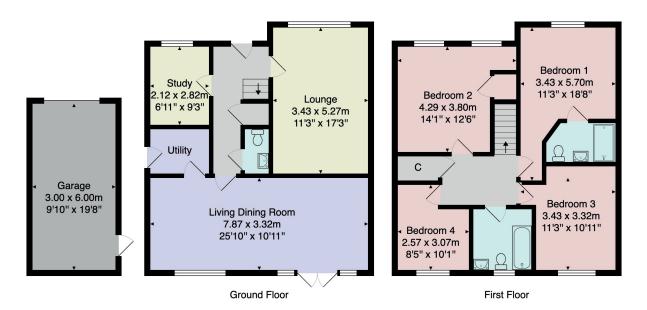

## **FLOOR PLAN**

Total Area: 149.6 m<sup>2</sup> ... 1610 ft<sup>2</sup> All measurements are approximate and for display purposes only. No liability is accepted by either the agency or Box Property Solutions Ltd as to the exact measurements of the rooms. Box Property Solutions Ltd retains the copyright on this plan and allows agents to use it with agreed permission.

### ACCOMMODATION

#### GROUND FLOOR ENTRANCE HALL

#### SITTING ROOM

A spacious reception room.

#### STUDY

Providing a useful workspace with window to front.

#### **DINING KITCHEN**

An impressive open plan kitchen and dining area with glazed doors leading to the garden. The kitchen comprises a range of stylish units with Silestone worktop and island and breakfast bar. Integrated appliances with gas hob, double oven, fridge / freezer and dishwasher.

#### UTILITY ROOM

With fitted units, worktop under sink. Space for washing machine and tumble dryer.

#### CLOAKROOM

With WC and washbasin.

#### FIRST FLOOR BEDROOMS

There are four good-sized bedrooms on the first floor, including the main bedroom with en-suite shower room.

#### EN-SUITE SHOWER ROOM

A modern white suite with WC, washbasin, and shower with remote-controlled monsoon shower head. Heated towel rail.

#### BATHROOM

A white modern suite comprising WC, washbasin, and bath with shower above with monsoon shower head. Heated towel rail.