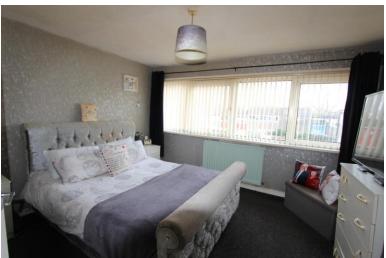

**Lounge** 4.35m (14'3") x 3.42m (11'3") Double glazed window to side, radiator.

**Bedroom 1** 3.43m (11'3") x 3.42m (11'3") Double glazed window to side, radiator.

**Bedroom 2** 3.59m (11'9") x 2.69m (8'10") Double glazed window to side, radiator, double door to Storage cupboard.