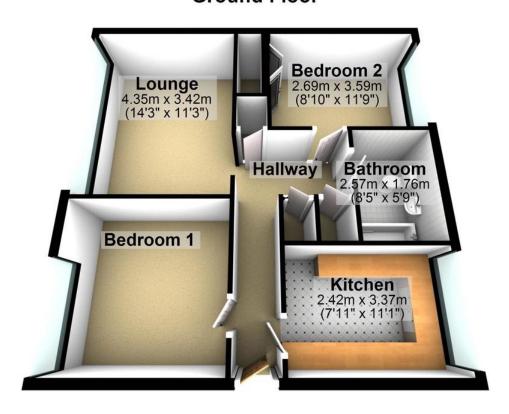

#### **Ground Floor**

### Hallway

Radiator, open plan to Lounge, door to Storage cupboard housing Boiler and 2 storage cupboards.

**Kitchen** 3.37m (11'1") x 2.42m (7'11") Fitted with a matching range of base and eye level

units with worktop space over, sink with Drainer, double glazed window to side.

**Lounge** 4.35m (14'3") x 3.42m (11'3") Double glazed window to side, radiator.

**Bedroom 1** 3.43m (11'3") x 3.42m (11'3") Double glazed window to side, radiator.

**Bedroom 2** 3.59m (11'9") x 2.69m (8'10") Double glazed window to side, radiator, double door to Storage cupboard.

#### **Bathroom**

Fitted with three piece suite comprising bath, wash hand basin and low-level WC, heated towel rail.

# **Ground Floor**