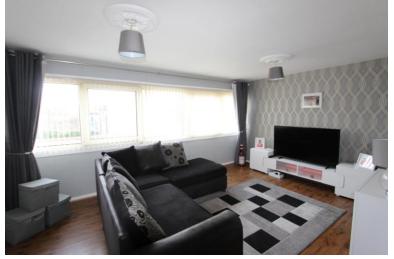

**Lounge** 4.35m (14'3") x 3.42m (11'3") Double glazed window to side, radiator.

**Bedroom 1** 3.43m (11'3") x 3.42m (11'3") Double glazed window to side, radiator.

**Bedroom 2** 3.59m (11'9") x 2.69m (8'10") Double glazed window to side, radiator, double door to Storage cupboard.