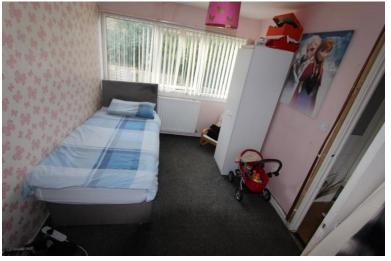

**Lounge** 4.35m (14'3") x 3.42m (11'3") Double glazed window to side, radiator.

**Bedroom 1** 3.43m (11'3") x 3.42m (11'3") Double glazed window to side, radiator.

**Bedroom 2** 3.59m (11'9") x 2.69m (8'10") Double glazed window to side, radiator, double door to Storage cupboard.