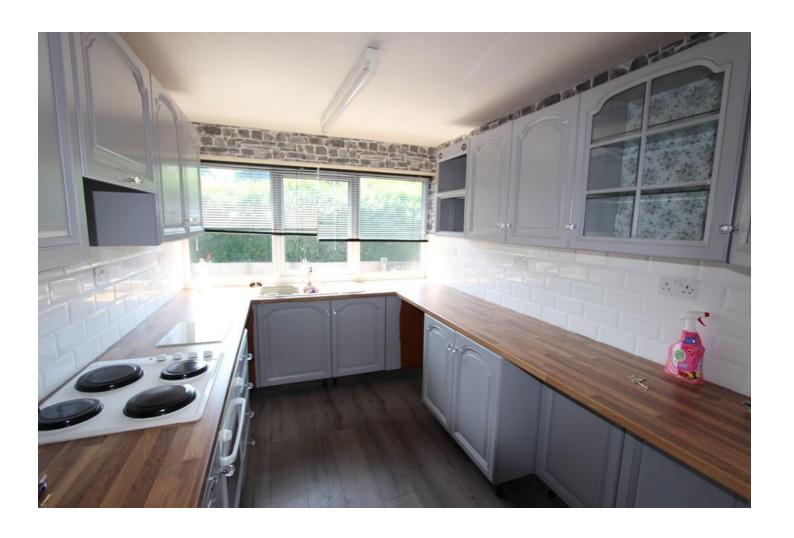

### Hallway

Radiator, open plan to Lounge, door to Storage cupboard housing Boiler and 2 storage cupboards.

**Kitchen** 3.37m (11'1") x 2.42m (7'11") Fitted with a matching range of base and eye level

units with worktop space over, sink with Drainer, double glazed window to side.