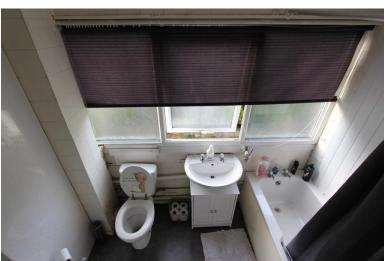

#### **Bathroom**

Fitted with three piece suite comprising bath, wash hand basin and low-level WC, heated towel rail.