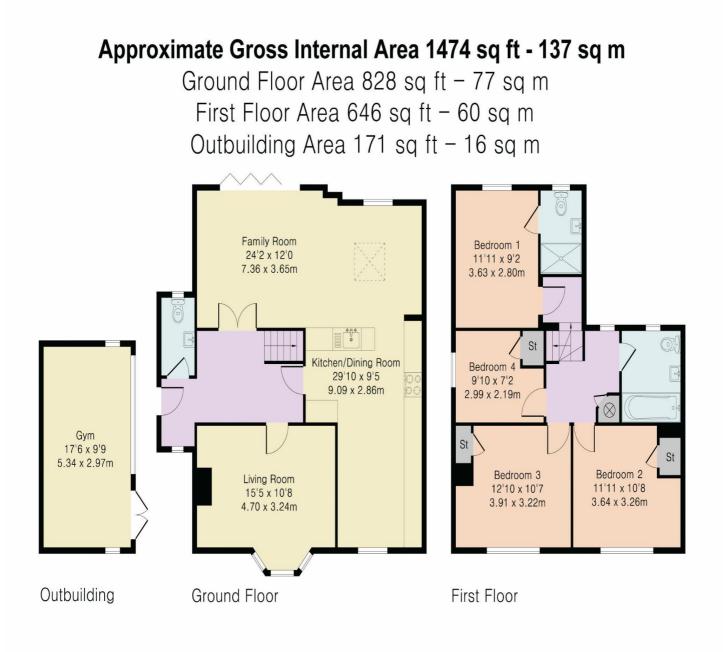

### ACCOMMODATION

ENTRANCE HALLWAY LIVING ROOM KITCHEN/DINING FAMILY ROOM GROUND FLOOR CLOAK ROOM 4 BEDROOMS - one with En-Suite shower room 70ft REAR GARDEN - backing directly onto Mill Green golf course GYM OFF STREET PARKING

Although Pink Plan Itd ensures the highest level of accuracy, measurements of doors, windows and rooms are approximate and no responsibility is taken for error, omission or misstatement. These plans are for representation purposes only as defined by RICS code of measuring practise. No guarantee is given on total square footage of the property within this plan. The figure icon is for initial guidance only and should not be relied on as a basis of valuation.