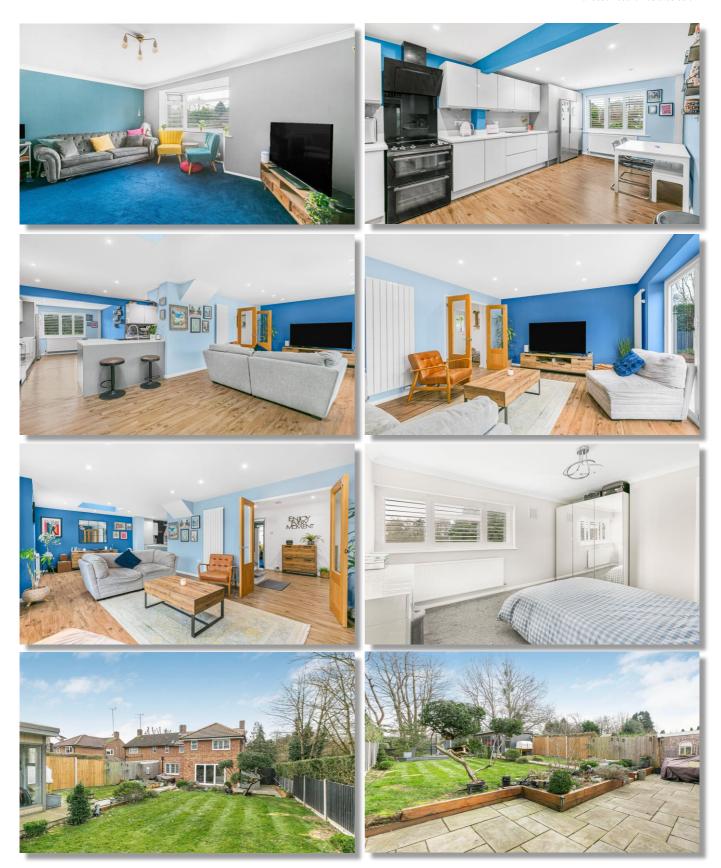

We are delighted to offer for sale this charming and deceptively spacious gated 4 bedroom 2 bathroom semidetached family home situated in this sought after hamlet of Mill Green. The current owners have extended to the rear to provide a great size home ideal for entertaining. The ground floor benefits from a large L-Shaped kitchen/family room, there is also a separate Lounge. There is an outside cabin in the rear garden currently being used as a gym but ideal if you are working from home. The rear garden is around 70ft in length and backs directly onto Mill Green Golf Course. The frontage is also vast and has plenty of off street parking.

## DESCRIPTION

We are delighted to offer for sale this charming and deceptively spacious gated 4 bedroom 2 bathroom semi-detached family home situated in this sought after hamlet of Mill Green. The current owners have extended to the rear to provide a great size home ideal for entertaining. The ground floor benefits from a large L-Shaped kitchen/family room, there is also a separate Lounge. There is an outside cabin in the rear garden currently being used as a gym but ideal if you are working from home. The rear garden is around 70ft in length and backs directly onto Mill Green Golf Course. The frontage is also vast and has plenty of off-street parking.

### ACCOMMODATION

ENTRANCE HALLWAY LIVING ROOM KITCHEN/DINING FAMILY ROOM GROUND FLOOR CLOAK ROOM 4 BEDROOMS - one with En-Suite shower room 70ft REAR GARDEN - backing directly onto Mill Green golf course GYM OFF STREET PARKING