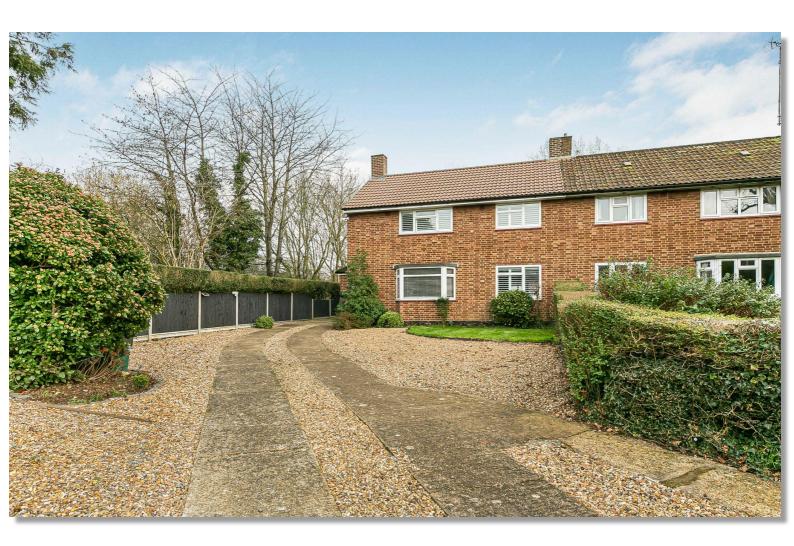

We are delighted to offer for sale this charming and deceptively spacious gated 4 bedroom 2 bathroom semidetached family home situated in this sought after hamlet of Mill Green. The current owners have extended to the rear to provide a great size home ideal for entertaining. The ground floor benefits from a large L-Shaped kitchen/family room, there is also a separate Lounge. There is an outside cabin in the rear garden currently being used as a gym but ideal if you are working from home. The rear garden is around 70ft in length and backs directly onto Mill Green Golf Course. The frontage is also vast and has plenty of off street parking.

## DESCRIPTION

We are delighted to offer for sale this charming and deceptively spacious gated 4 bedroom 2 bathroom semi-detached family home situated in this sought after hamlet of Mill Green. The current owners have extended to the rear to provide a great size home ideal for entertaining. The ground floor benefits from a large L-Shaped kitchen/family room, there is also a separate Lounge. There is an outside cabin in the rear garden currently being used as a gym but ideal if you are working from home. The rear garden is around 70ft in length and backs directly onto Mill Green Golf Course. The frontage is also vast and has plenty of off-street parking.

### LOCATION

Mill Green is a sought-after hamlet in between Hatfield and Welwyn Garden City. Lea Green is off Mill Green Lane which is off Chequers (A1000). There are local shops and pubs close by. The mainline railway station at Hatfield (Kings Cross/Moorgate) is a short walk away. The A414, A1 are also a short drive away.