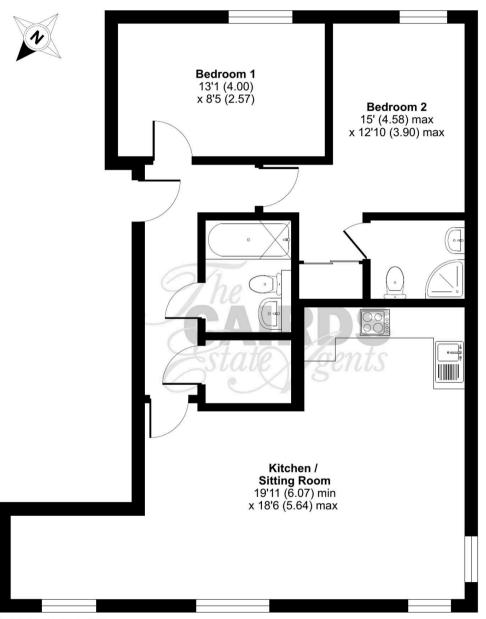

## Dalmeny Way, Epsom, KT18

Approximate Area = 799 sq ft / 74.2 sq m
For identification only - Not to scale

## **SECOND FLOOR**

Floor plan produced in accordance with RICS Property Measurement 2nd Edition, Incorporating International Property Measurement Standards (IPMS2 Residential). @n/checom 2025. Produced for Cairds . REF: 1235619