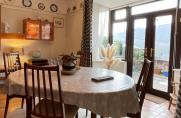

# Entrance

2'4" x 8'8" (0.75m x 2.71m) Hallway

10'1" x 10'1" (3.09m x 3.1m) Living Room

12'8" x 16' (3.92m x 4.88m) **Dining Room** 

16' x 13'1" (4.88m x 4m) Kitchen

9'2" x 11'4" (2.83m x 3.49m) **Utility Room** 