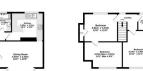

# Entrance

2'4" x 8'8" (0.75m x 2.71m) Hallway

10'1" x 10'1" (3.09m x 3.1m) Living Room

12'8" x 16' (3.92m x 4.88m) **Dining Room** 

16' x 13'1" (4.88m x 4m) Kitchen

9'2" x 11'4" (2.83m x 3.49m) **Utility Room** 

7'2" x 11'1" (2.22m x 3.39m) **Rear Lobby** 

3'3" x 10'4" (1.02m x 3.17m)

## Bathroom

6'1" x 7'2" (1.88m x 2.2m) Bedroom 1

10'6" x 12'9" (3.24m x 3.94m) Bedroom 2

11' x 13'8" (3.38m x 4.23m) Bedroom 3

9'7" x 14' (2.97m x 4.29m) Bedroom 4

12'5" x 11'4" (3.81m x 3.48m) Shower Room

5' x 7'3" (1.54m x 2.24m) Garage

#### Council Tax

1st Floor 61.6 sq.m. (663 sq.ft.) app

No statement in these details should be relied upon as representation of fact. Any purchaser should instruct their own survey in order to ensure the accuracy of the information within. Asset Estates, their employees and agents do not have any authority to give warranty or representation in respect of this property. The services and equipment at the property have not been tested and we cannot comment on their condition or adequacy. Asset Estates make thorough inquiries of the vendor to ensure that the information that we provide is as accurate as possible. If you are aware of any details that are incorrect, please inform Asset Estates in order for us to make the necessary changes.