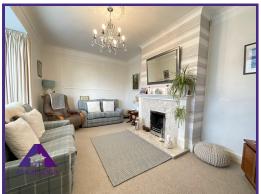

# Entrance

2'4" x 8'8" (0.75m x 2.71m) Hallway

10'1" x 10'1" (3.09m x 3.1m) Living Room

12'8" x 16' (3.92m x 4.88m) **Dining Room** 

16' x 13'1" (4.88m x 4m) Kitchen

9'2" x 11'4" (2.83m x 3.49m) **Utility Room** 