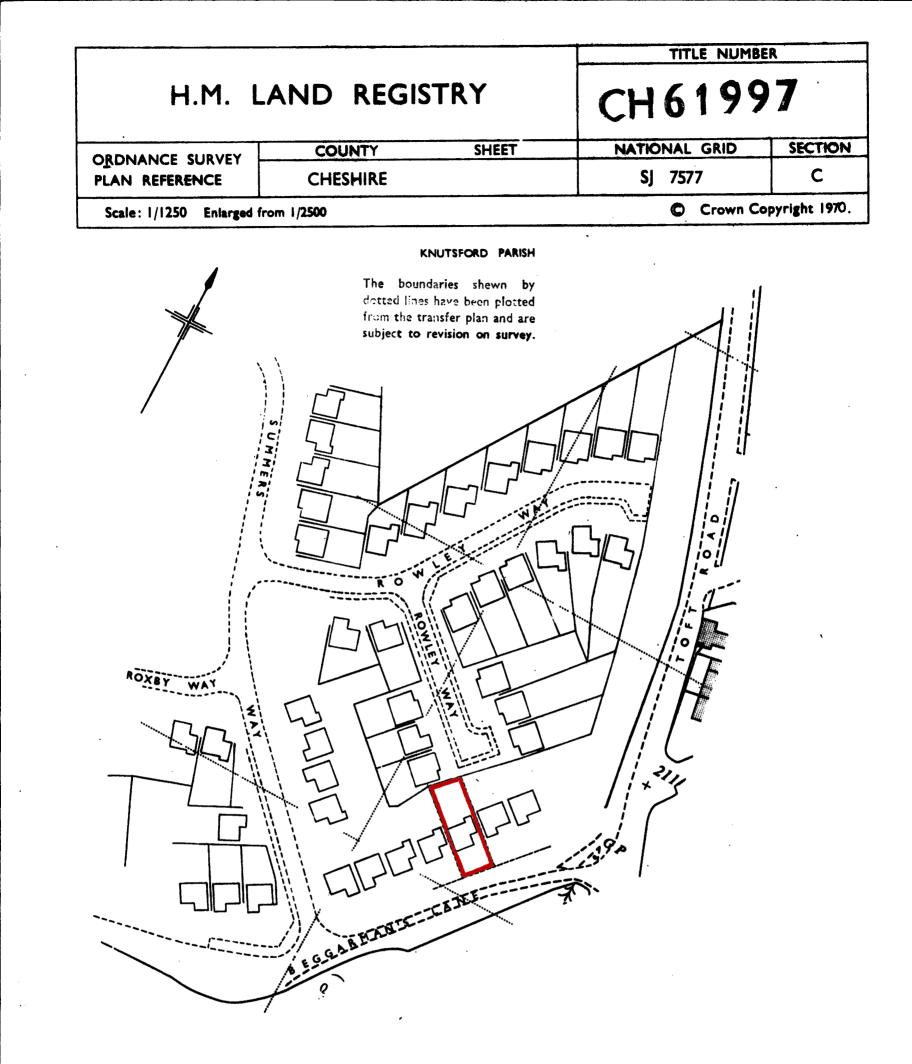

This is a print of the view of the title plan obtained from HM Land Registry showing the state of the title plan on 14 January 2025 at 13:47:37. This title plan shows the general position, not the exact line, of the boundaries. It may be subject to distortions in scale. Measurements scaled from this plan may not match measurements between the same points on the ground.

This title is dealt with by HM Land Registry, Birkenhead Office.

© Crown Copyright. Produced by HM Land Registry. Reproduction in whole or in part is prohibited without the prior written permission of Ordnance Survey. Licence Number AC0000851063.