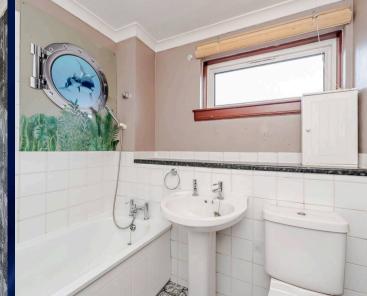

# **Family Bathroom**

6' 9" x 5' 6" (2.06m x 1.68m)

This 3-piece family bathroom includes a bathtub, wash hand basin, and W.C., complemented by a glazed window and neutral wall coverings for a bright, clean look.