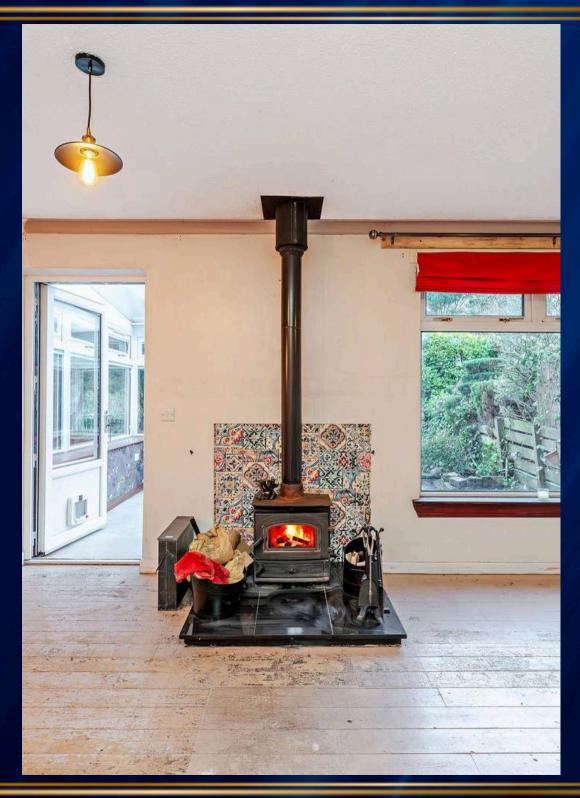

## Lounge

21' 1" x 10' 8" (6.42m x 3.26m)

This spacious lounge overlooks the rear garden and features a charming wood-burning stove as a focal point. With ample room for dining furniture and direct access to the conservatory, it's the perfect space for relaxing and entertaining.

### Conservatory

10' 2" x 9' 7" (3.11m x 2.93m)

This cozy conservatory overlooks the rear garden, offering a delightful space for relaxed evenings with family. Glass doors provide seamless access to the garden, perfect for indoor-outdoor living.