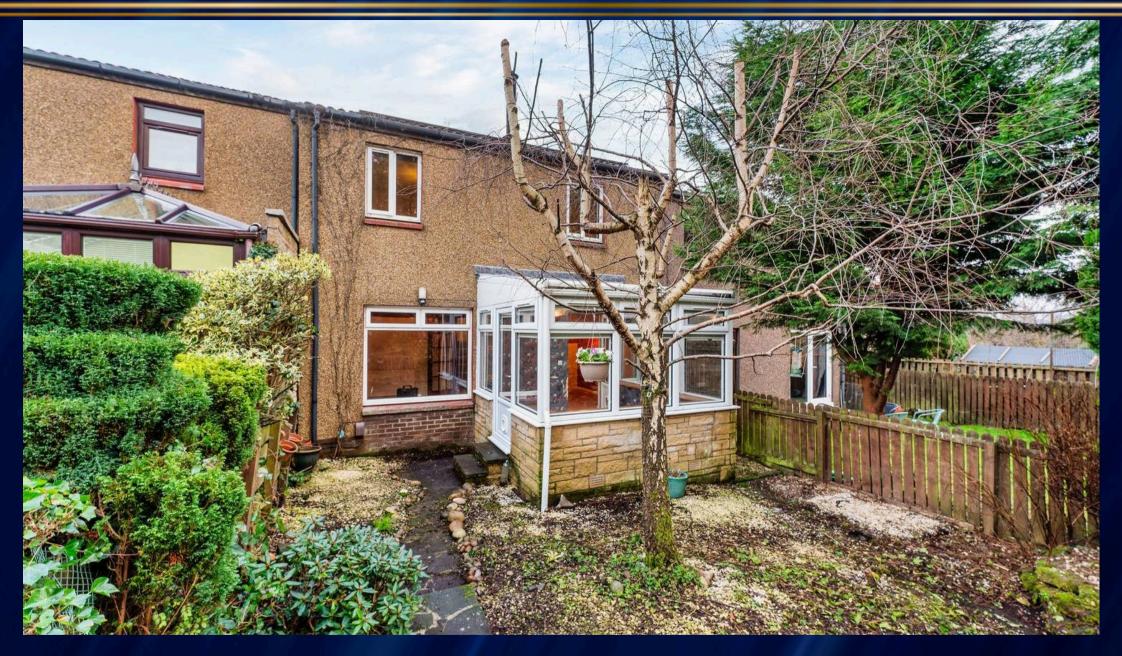

#### **Exterior**

The lovely, mature gardens are a true highlight. The front features beautiful hedges and planting for maximum privacy, while the serene rear garden boasts a patio, lush lawn, spots for bulbs to flourish, and a tranquil backdrop.