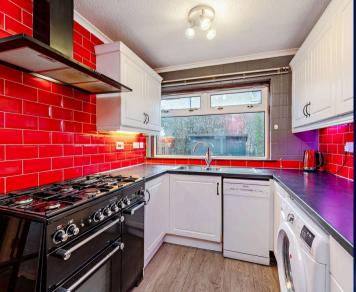

#### Kitchen

9' 11" x 7' 10" (3.03m x 2.38m)

This impressive Shaker-style kitchen boasts a great selection of units, a stunning range cooker, and a front-facing window that fills the space with natural light.