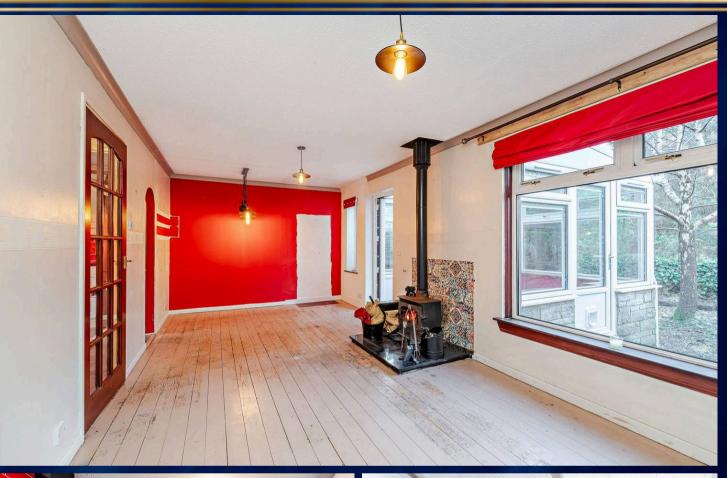

## Lounge

21' 1" x 10' 8" (6.42m x 3.26m)

This spacious lounge overlooks the rear garden and features a charming wood-burning stove as a focal point. With ample room for dining furniture and direct access to the conservatory, it's the perfect space for relaxing and entertaining.