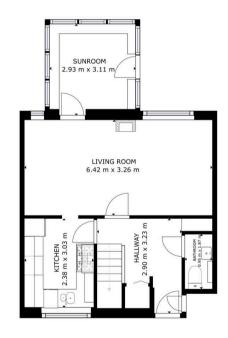

## Lounge

21' 1" x 10' 8" (6.42m x 3.26m)

This spacious lounge overlooks the rear garden and features a charming wood-burning stove as a focal point. With ample room for dining furniture and direct access to the conservatory, it's the perfect space for relaxing and entertaining.

#### Kitchen

9' 11" x 7' 10" (3.03m x 2.38m)

This impressive Shaker-style kitchen boasts a great selection of units, a stunning range cooker, and a front-facing window that fills the space with natural light.

### Conservatory

10' 2" x 9' 7" (3.11m x 2.93m)

This cozy conservatory overlooks the rear garden, offering a delightful space for relaxed evenings with family. Glass doors provide seamless access to the garden, perfect for indoor-outdoor living.

#### W.C

6' 2" x 3' 1" (1.87m x 0.95m)

Handy 2-piece suite completes the lower-level accommodation perfectly, there is central lighting and oodles of potential.