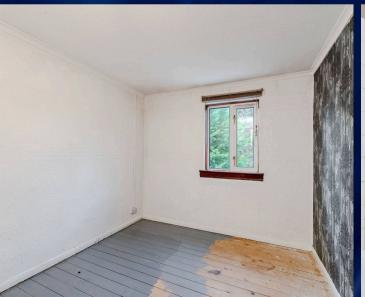

## Dressing/Office/Room 3

10' 1" x 7' 10" (3.08m x 2.38m)

This generously sized extra room offers fantastic versatility, ideal as a dressing room, home office, or nursery, perfectly adaptable to suit any buyer's needs.