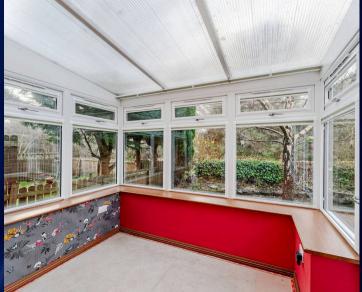

### Conservatory

10' 2" x 9' 7" (3.11m x 2.93m)

This cozy conservatory overlooks the rear garden, offering a delightful space for relaxed evenings with family. Glass doors provide seamless access to the garden, perfect for indoor-outdoor living.