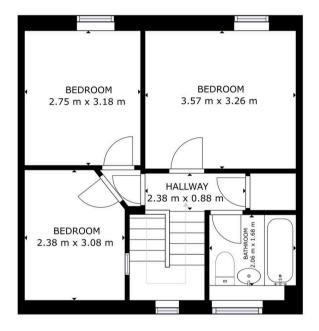

#### Bedroom 1

11' 9" x 10' 8" (3.57m x 3.26m)

This sizeable main bedroom features light wall coverings, a large window that floods the space with natural light, and ample floorspace for comfort and versatility.

#### Bedroom 2

10' 5" x 9' 0" (3.18m x 2.75m)

The second double bedroom offers excellent potential, featuring a large window that brightens the space and generous floorspace for versatility.

## Dressing/Office/Room 3

10' 1" x 7' 10" (3.08m x 2.38m)

This generously sized extra room offers fantastic versatility, ideal as a dressing room, home office, or nursery, perfectly adaptable to suit any buyer's needs.

# **Family Bathroom**

6' 9" x 5' 6" (2.06m x 1.68m)

This 3-piece family bathroom includes a bathtub, wash hand basin, and W.C., complemented by a glazed window and neutral wall coverings for a bright, clean look.