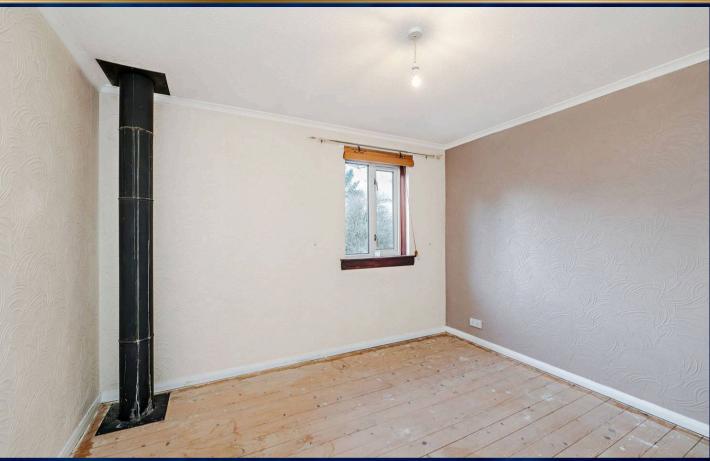

#### Bedroom 1

11' 9" x 10' 8" (3.57m x 3.26m)

This sizeable main bedroom features light wall coverings, a large window that floods the space with natural light, and ample floorspace for comfort and versatility.

#### Bedroom 2

10' 5" x 9' 0" (3.18m x 2.75m)

The second double bedroom offers excellent potential, featuring a large window that brightens the space and generous floorspace for versatility.