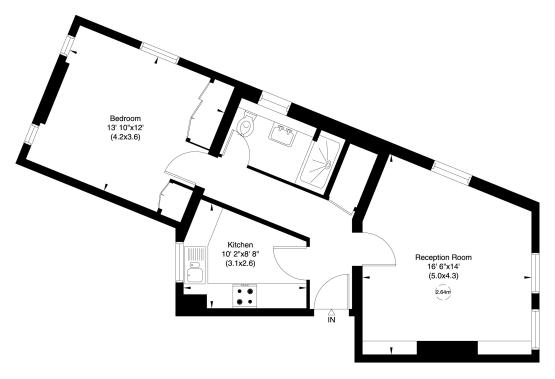

## MIDDLETON HOUSE CAUSTON STREET LONDON SW1

Gross internal area (approx.) 54 Sq m (584 Sq ft)

Ground Floor

Not to scale, for guidance only and must not be relied upon as a statement of fact. All measurements and areas are approximate only (and have been prepared in accordance with the current edition of the RICS Code of Measuring Practice).