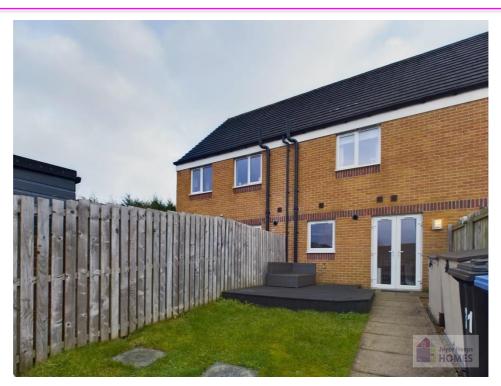

E.K. Business Park 14 Stroud Road East Kilbride G75 0YA

The front garden is laid to lawn. The rear garden is laid to lawn, has a composite decked area and is surrounded by timber perimeter fencing with gate to the private parking area.