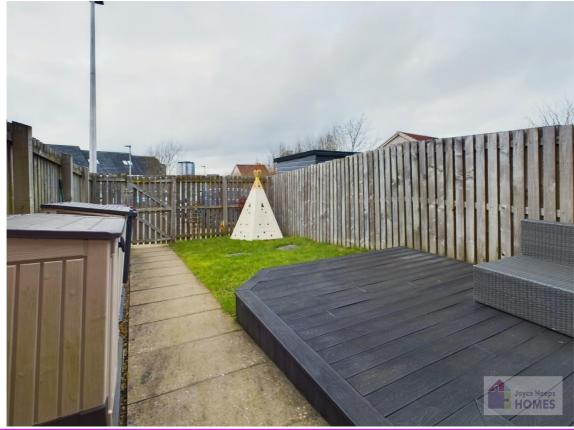

E.K. Business Park 14 Stroud Road East Kilbride G75 0YA

The front garden is laid to lawn. The rear garden is laid to lawn, has a composite decked area and is surrounded by timber perimeter fencing with gate to the private parking area.