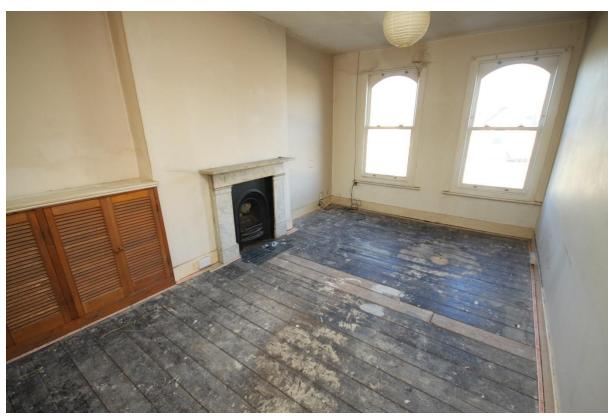

## £ Freehold

In need of full refurbishment, a four floor Victorian semi-detached house of over 2000 sq.ft. located in a quiet cul-de-sac in the very heart of Blackheath Village.

There is a garden at the rear, driveway parking and most of the sash windows have been replaced with timber double glazed units. No Chain.