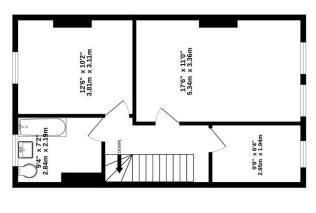

HALL FLOOR 523 sq.ft. (48.6 sq.m.) approx.

2ND FLOOR 509 sq.ft. (47.3 sq.m.) approx.

## TOTAL FLOOR AREA: 2074 sq.ft. (192.6 sq.m.) approx.

Whilst every attempt has been made to ensure the accuracy of the floorplan contained here, measurements of doors, windrows, rooms and any other terms are approximate and no responsibility is taken for any error, omission or mis-statement. This plan is for illustrative purposes only and should be used as such by any prospective purchaser. The services, systems and appliances shown have not been tested and no guarantee as to their operability or efficiency expect.