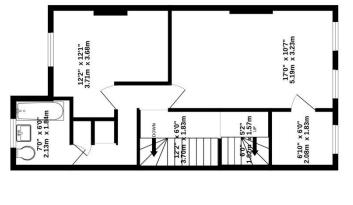

HALL FLOOR 523 sq.ft. (48.6 sq.m.) approx.

2ND FLOOR 509 sq.ft. (47.3 sq.m.) approx.

## TOTAL FLOOR AREA: 2074 sq.ft. (192.6 sq.m.) approx.

Whilst every attempt has been made to ensure the accuracy of the floorplan contained here, measurements of doors, windrows, rooms and any other terms are approximate and no responsibility is taken for any error, omission or mis-statement. This plan is for illustrative purposes only and should be used as such by any prospective purchaser. The services, systems and appliances shown have not been tested and no guarantee as to their operability or efficiency expect.