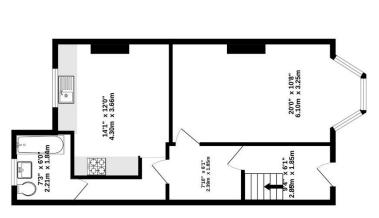

HALL FLOOR 523 sq.ft. (48.6 sq.m.) approx.

2ND FLOOR 509 sq.ft. (47.3 sq.m.) approx.

## TOTAL FLOOR AREA: 2074 sq.ft. (192.6 sq.m.) approx.

Whilst every attempt has been made to ensure the accuracy of the floorplan contained here, measurements of doors, windrows, rooms and any other terms are approximate and no responsibility is taken for any error, omission or mis-statement. This plan is for illustrative purposes only and should be used as such by any prospective purchaser. The services, systems and appliances shown have not been tested and no guarantee as to their operability or efficiency expect.