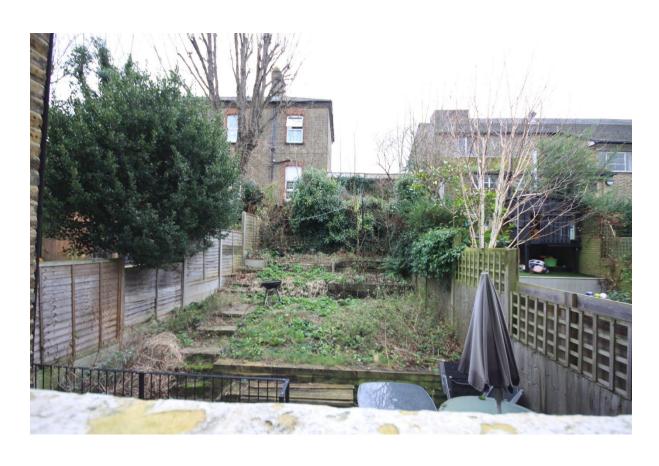

## £ Freehold

In need of full refurbishment, a four floor Victorian semi-detached house of over 2000 sq.ft. located in a quiet cul-de-sac in the very heart of Blackheath Village.

There is a garden at the rear, driveway parking and most of the sash windows have been replaced with timber double glazed units. No Chain.