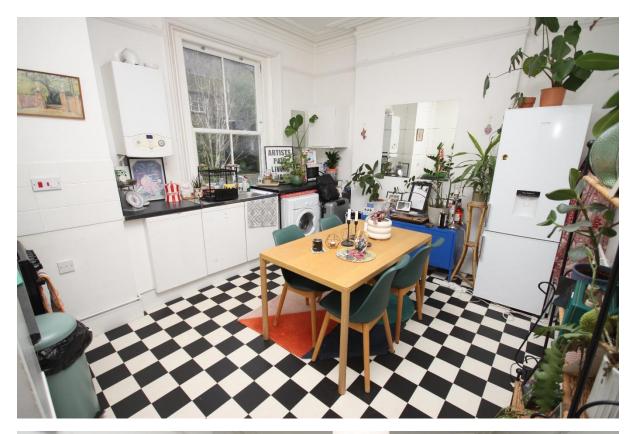

## £ Freehold

In need of full refurbishment, a four floor Victorian semi-detached house of over 2000 sq.ft. located in a quiet cul-de-sac in the very heart of Blackheath Village.

There is a garden at the rear, driveway parking and most of the sash windows have been replaced with timber double glazed units. No Chain.