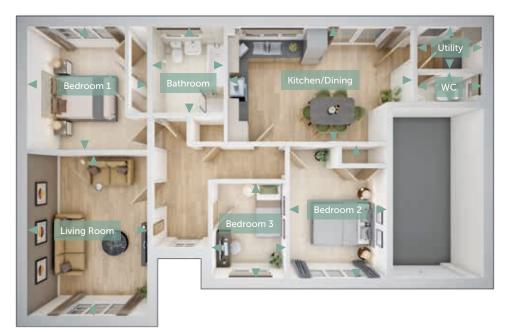

## GROUND FLOOR

| Living Room    | 3.57m x 4.84m | 11′7″ x 15′9″ |
|----------------|---------------|---------------|
| Kitchen/Dining | 5.55m x 3.43m | 18'2" x 11'3" |
| Utility        | 1.95m x 1.26m | 6'4" x 4'1"   |
| WC             | 1.95m x 0.87m | 6'4" x 2'9"   |
| Bedroom 1      | 3.57m x 3.67m | 11′7″ x 12′0″ |
| Bedroom 2      | 2.90m x 3.96m | 9′5″ x 12′10″ |
| Bedroom 3      | 2.21m x 2.82m | 7′3″ x 9′3″   |
| Bathroom       | 2.13m x 2.57m | 6'10" x 8'4"  |

GROUND FLOOR

CHAPEL GATE

All images used are for illustrative purpose only. Dimensions given are illustrative for this house type and individual properties may differ. Please check with your Sales Executives in respect of individual properties. We give maximum dimensions within each room and these may include areas of fixtures and fittings including fitted furniture. These dimensions should not be used for carpet or flooring sizes, appliance spaces or items of furniture. All images, photographs and dimensions are not intended to be relied upon for, nor to form part of any contract unless specifically incorporated in writing into the contract.