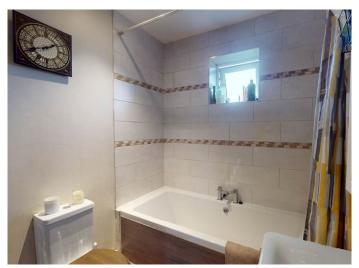

### BATHROOM

A white modern suite comprising WC, washbasin, and bath with shower above. Heated towel rail.