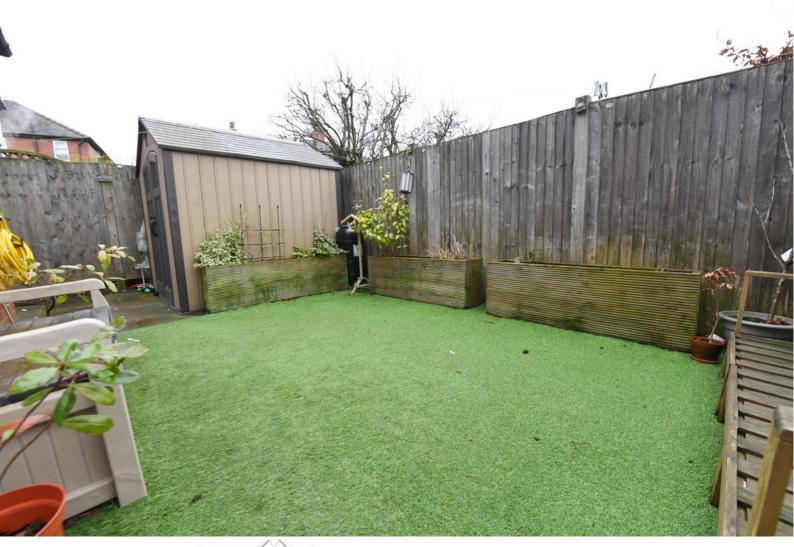

### OUTSIDE

A drive provides parking to the front. To the rear there is an attractive garden with artificial grass providing an excellent outdoor entertaining space. Large shed with power and space for additional appliances.