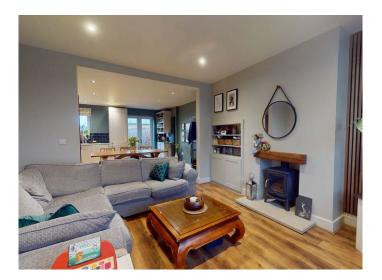

### LIVING AREA AND KITCHEN

A stunning open-plan living space including sitting area with living-flame gas stove and bay window to front with fitted shutters. Open plan to the kitchen with dining area and glazed doors leading to the garden. The kitchen comprises a range of stylish fitted units with induction hob, fridge / freezer, dishwasher and washing machine / dryer.