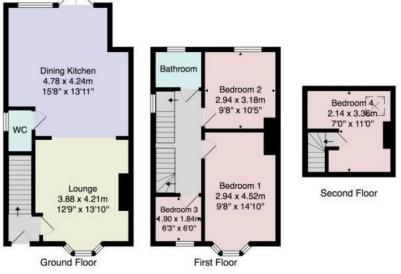

Tenure - Freehold

Council Tax Band - C

Total Area: 91.7 m<sup>2</sup> ... 987 ft<sup>2</sup> All measurements are approximate and for display purposes only. No liability is accepted by either the agency or Box Property Solutions Ltd as to the exact measurements of the rooms. Box Property Solutions Ltd retains the copyright on this plan and allows agents to use it with agreed permission.