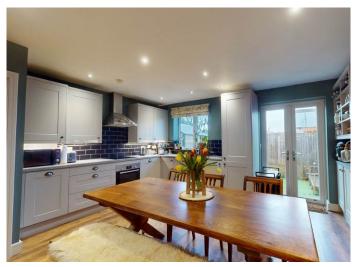

### LIVING AREA AND KITCHEN

A stunning open-plan living space including sitting area with living-flame gas stove and bay window to front with fitted shutters. Open plan to the kitchen with dining area and glazed doors leading to the garden. The kitchen comprises a range of stylish fitted units with induction hob, fridge / freezer, dishwasher and washing machine / dryer.