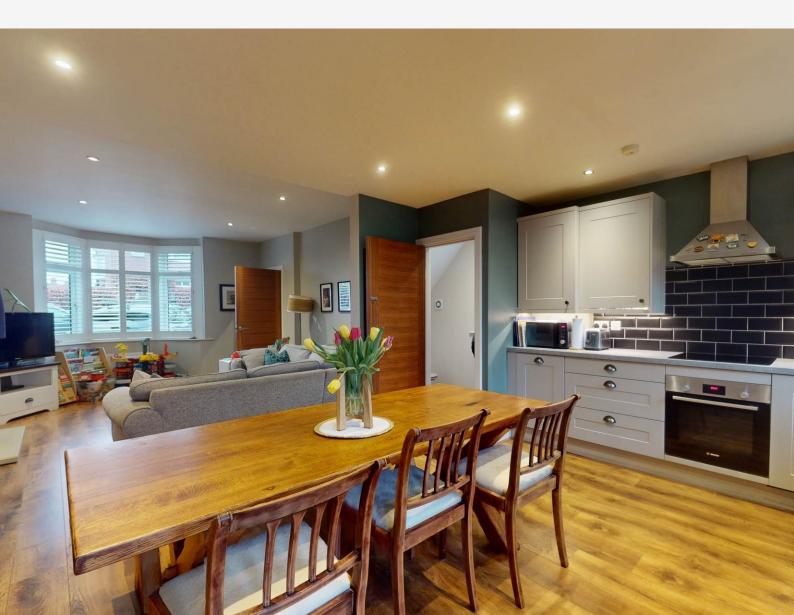

### LIVING AREA AND KITCHEN

A stunning open-plan living space including sitting area with living-flame gas stove and bay window to front with fitted shutters. Open plan to the kitchen with dining area and glazed doors leading to the garden. The kitchen comprises a range of stylish fitted units with induction hob, fridge / freezer, dishwasher and washing machine / dryer.