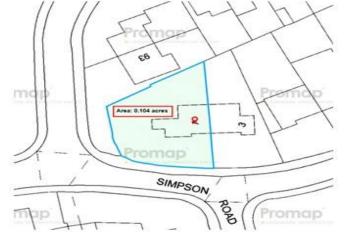

Upstairs there are three bedrooms, two generous doubles and one smaller single ideal as a home office or study, all of which are serviced the modern family bathroom, with separate WC.

Outside to the front of the property there is a lawned front garden with driveway providing off-road parking for two vehicles and to the left hand side of the property is a further small garden space, there is access into the garage, and to the rear of the property is an enclosed garden laid mainly to lawn with a variety of plants and shrubs along with a door providing access into the outdoor workshop.