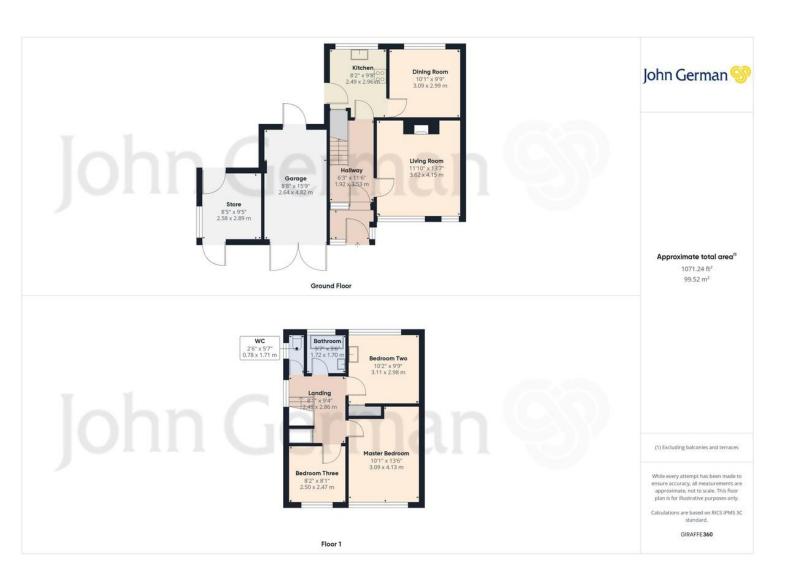

Internally the property comprises of entrance door leading into the porch with doors opening into the welcoming hallway with stairs rising to the first floor landing and doors leading off into the living room and kitchen. The living room is positioned at the front of the property and has two UPVC double glazed windows to the front aspect, carpeted flooring and a ceiling light point. The kitchen is fitted with matching wall and base units with laminate worksurfaces over and space for various freestanding kitchen appliances, from the kitchen there is a UPVC door leading out to the side of the property and an internal door leading into the second reception room currently used as a dining room.

Upstairs there are three bedrooms, two generous doubles and one smaller single ideal as a home office or study, all of which are serviced the modern family bathroom, with separate WC.

Outside to the front of the property there is a lawned front garden with driveway providing off-road parking for two vehicles and to the left hand side of the property is a further small garden space, there is access into the garage, and to the rear of the property is an enclosed garden laid mainly to lawn with a variety of plants and shrubs along with a door providing access into the outdoor workshop.