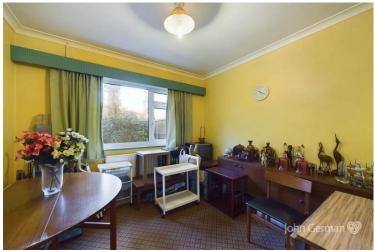

Internally the property comprises of entrance door leading into the porch with doors opening into the welcoming hallway with stairs rising to the first floor landing and doors leading off into the living room and kitchen. The living room is positioned at the front of the property and has two UPVC double glazed windows to the front aspect, carpeted flooring and a ceiling light point. The kitchen is fitted with matching wall and base units with laminate worksurfaces over and space for various freestanding kitchen appliances, from the kitchen there is a UPVC door leading out to the side of the property and an internal door leading into the second reception room currently used as a dining room.