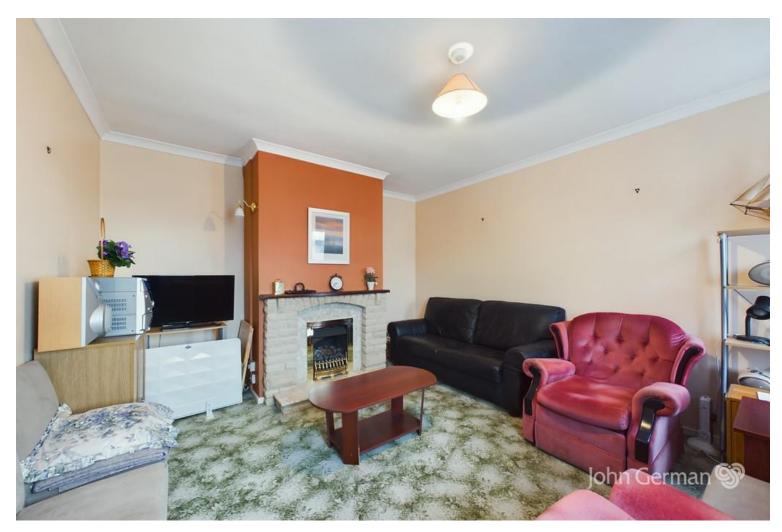

Internally the property comprises of entrance door leading into the porch with doors opening into the welcoming hallway with stairs rising to the first floor landing and doors leading off into the living room and kitchen. The living room is positioned at the front of the property and has two UPVC double glazed windows to the front aspect, carpeted flooring and a ceiling light point. The kitchen is fitted with matching wall and base units with laminate worksurfaces over and space for various freestanding kitchen appliances, from the kitchen there is a UPVC door leading out to the side of the property and an internal door leading into the second reception room currently used as a dining room.