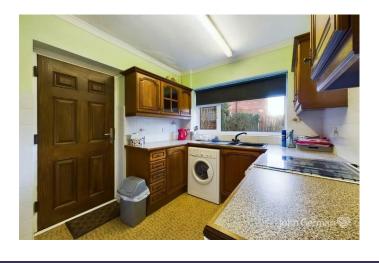

Internally the property comprises of entrance door leading into the porch with doors opening into the welcoming hallway with stairs rising to the first floor landing and doors leading off into the living room and kitchen. The living room is positioned at the front of the property and has two UPVC double glazed windows to the front aspect, carpeted flooring and a ceiling light point. The kitchen is fitted with matching wall and base units with laminate worksurfaces over and space for various freestanding kitchen appliances, from the kitchen there is a UPVC door leading out to the side of the property and an internal door leading into the second reception room currently used as a dining room.