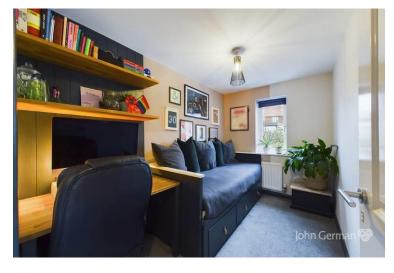

Upstairs there are three well-proportioned bedrooms two generously sized double bedrooms and one smaller single bedroom ideal as a home office or nursery. The master bedroom benefits from its own en-suite shower room and fitted wardrobes and the other two bedrooms are serviced by the modern family bathroom. The loft is boarded and has lighting and a ladder.