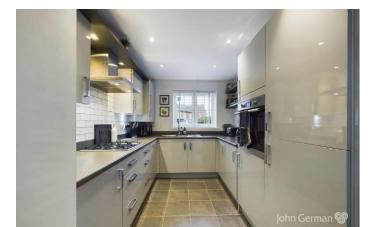

Internally, the property features an entrance door leading into a spacious hallway with carpeted stairs rising to the first floor landing. Internal doors lead off the hallway to the guest cloakroom and the open-plan kitchen/dining/living area. The guest cloakroom comprises of a low level WC, wash hand basin, tiled flooring, ceiling light point and a UPVC double glazed window to the front aspect. The heart of the home is the impressive open plan kitchen/dining/living space designed with modern family living in mind, creating a superb space for entertaining family & friends. There is feature panelling to one wall, carpeted flooring, French doors leading out to the rear garden, and a modern kitchen fitted with a range of matching hi-gloss wall and base units with laminate worksurfaces, inset stainless steel sink with drainer, integrated Indesit fridge freezer, integrated Indesit washing machine, integrated Bosch dishwasher, Hotpoint oven, Hotpoint gas hob, Hotpoint extractor fan, spotlights in the ceiling and a UPVC double glazed window to the front aspect.