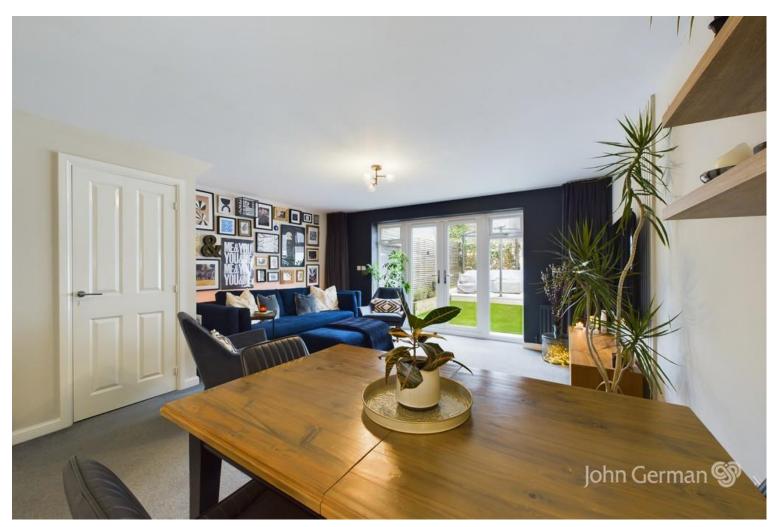

Internally, the property features an entrance door leading into a spacious hallway with carpeted stairs rising to the first floor landing. Internal doors lead off the hallway to the guest cloakroom and the open-plan kitchen/dining/living area. The guest cloakroom comprises of a low level WC, wash hand basin, tiled flooring, ceiling light point and a UPVC double glazed window to the front aspect. The heart of the home is the impressive open plan kitchen/dining/living space designed with modern family living in mind, creating a superb space for entertaining family & friends. There is feature panelling to one wall, carpeted flooring, French doors leading out to the rear garden, and a modern kitchen fitted with a range of matching hi-gloss wall and base units with laminate worksurfaces, inset stainless steel sink with drainer, integrated Indesit fridge freezer, integrated Indesit washing machine, integrated Bosch dishwasher, Hotpoint oven, Hotpoint gas hob, Hotpoint extractor fan, spotlights in the ceiling and a UPVC double glazed window to the front aspect.