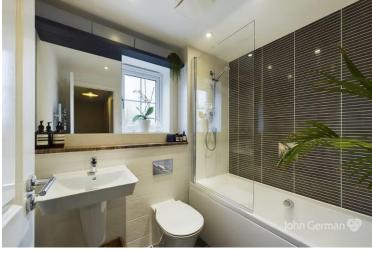

Upstairs there are three well-proportioned bedrooms two generously sized double bedrooms and one smaller single bedroom ideal as a home office or nursery. The master bedroom benefits from its own en-suite shower room and fitted wardrobes and the other two bedrooms are serviced by the modern family bathroom. The loft is boarded and has lighting and a ladder.