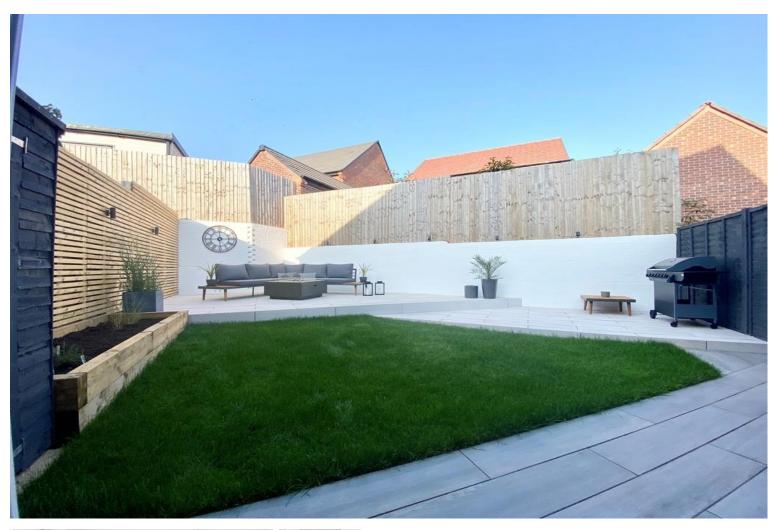

Outside to the front of the property is a tarmac driveway providing off-road parking for two vehicles and a small lawned garden with bin store and a paved path leading to the front door. To the rear of the property is a landscaped fully enclosed garden with a paved patio, outdoor lighting and astroturf lawn.

Agents note: There is an annual estate charge of £230.

PLEASE NOTE THE GARDEN PHOTOS WERE TAKEN BY THE SELLERS PREVIOUSLY IN THE SUMMER MONTHS.

**Tenure:** Freehold (purchasers are advised to satisfy themselves as to the tenure via their legal representative).