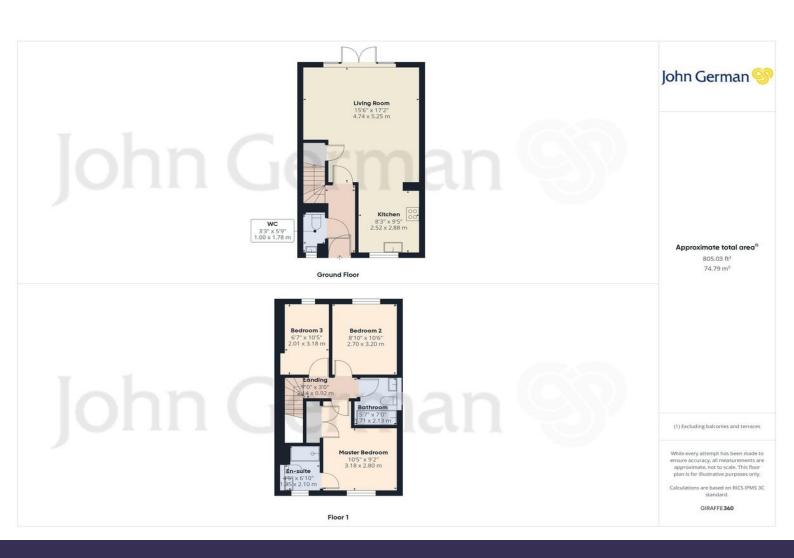

Internally, the property features an entrance door leading into a spacious hallway with carpeted stairs rising to the first floor landing. Internal doors lead off the hallway to the guest cloakroom and the open-plan kitchen/dining/living area. The guest cloakroom comprises of a low level WC, wash hand basin, tiled flooring, ceiling light point and a UPVC double glazed window to the front aspect. The heart of the home is the impressive open plan kitchen/dining/living space designed with modern family living in mind, creating a superb space for entertaining family & friends. There is feature panelling to one wall, carpeted flooring, French doors leading out to the rear garden, and a modern kitchen fitted with a range of matching hi-gloss wall and base units with laminate worksurfaces, inset stainless steel sink with drainer, integrated Indesit fridge freezer, integrated Indesit washing machine, integrated Bosch dishwasher, Hotpoint oven, Hotpoint gas hob, Hotpoint extractor fan, spotlights in the ceiling and a UPVC double glazed window to the front aspect.

Upstairs there are three well-proportioned bedrooms two generously sized double bedrooms and one smaller single bedroom ideal as a home office or nursery. The master bedroom benefits from its own en-suite shower room and fitted wardrobes and the other two bedrooms are serviced by the modern family bathroom. The loft is boarded and has lighting and a ladder.

Outside to the front of the property is a tarmac driveway providing off-road parking for two vehicles and a small lawned garden with bin store and a paved path leading to the front door. To the rear of the property is a landscaped fully enclosed garden with a paved patio, outdoor lighting and astroturf lawn.