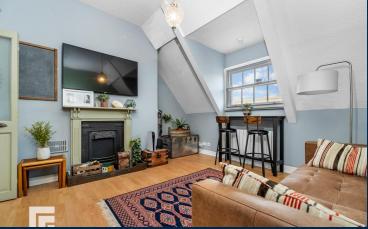

### LIVING ROOM

12' 5" x 13' 8" (3.81m x 4.17m)

Laminate wood effect flooring. Two electric heaters. Single glazed sash window to front aspect with secondary glazing. Feature fireplace with mantle surround. Pendant light fitting. PowerPoints.