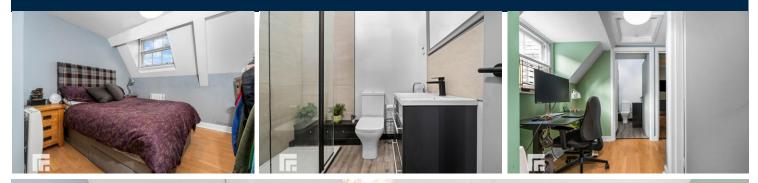

## BEDROOM

12' 2" x 10' 0" (3.71m x 3.07m)

Double bedroom. Laminate wood effect flooring. Single glazed sash window to front aspect with secondary glazing. Two electric heaters. Wall mounted clothes rail. Pendant light fitting. PowerPoints.

### **BATHROOM**

Modern suite comprising: Walk in tiled corner double shower cubicle, with glass door and mains rainfall shower with additional shower attachment. Contemporary wash hand basin with vanity cupboard undemeath and mixer tap over. W.C. Large wall mounted mirror. Vinyl flooring. Extractor fan. Heated towel rail. Velux window.