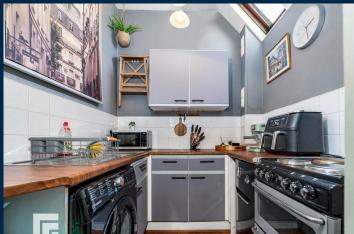

#### **KITCHEN**

6'7" x 6'9" (2.01m x 2.06m)

Range of wall, base and drawer units with worktops over across three walls, incorporating stainless steel 1.5 sink and drainer with mixer tap over and freestanding gas hob and oven beneath. Vinyl flooring. Tiled splashbacks. Appliances such as fridge/freezer and washing machine. Velux window. Pendant light fitting. PowerPoints.