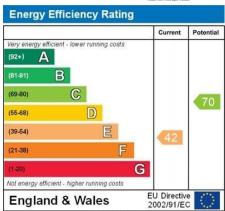

#### **TENURE**

MGY are advised that the property is leasehold, with a term of 94 years on the lease. Service charges of approx. £1,977 per annum. Ground rent £100 per annum.