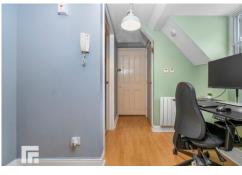

**ENTRANCE HALL** 

Entered via front door leading from communal hallway.

Laminate wood effect flooring. Single glazed sash window to rear aspect with secondary glazing. Doors to all rooms and storage cupboard housing hot water tank. Wall mounted door entry system. Electric heater. Pendant light fitting.