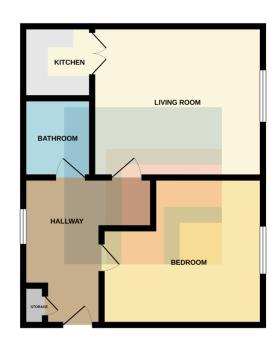

**ENTRANCE HALL** 

Entered via front door leading from communal hallway.

Laminate wood effect flooring. Single glazed sash window to rear aspect with secondary glazing. Doors to all rooms and storage cupboard housing hot water tank. Wall mounted door entry system. Electric heater. Pendant light fitting.

### LIVING ROOM

12' 5" x 13' 8" (3.81m x 4.17m)

Laminate wood effect flooring. Two electric heaters. Single glazed sash window to front aspect with secondary glazing. Feature fireplace with mantle surround. Pendant light fitting. PowerPoints.

#### **KITCHEN**

6'7" x 6'9" (2.01m x 2.06m)

Range of wall, base and drawer units with worktops over across three walls, incorporating stainless steel 1.5 sink and drainer with mixer tap over and freestanding gas hob and oven beneath. Vinyl flooring. Tiled splashbacks. Appliances such as fridge/freezer and washing machine. Velux window. Pendant light fitting. PowerPoints.

## BEDROOM

12' 2" x 10' 0" (3.71m x 3.07m)

Double bedroom. Laminate wood effect flooring. Single glazed sash window to front aspect with secondary glazing. Two electric heaters. Wall mounted clothes rail. Pendant light fitting. PowerPoints.

### **BATHROOM**

Modern suite comprising: Walk in tiled corner double shower cubicle, with glass door and mains rainfall shower with additional shower attachment. Contemporary wash hand basin with vanity cupboard undemeath and mixer tap over. W.C. Large wall mounted mirror. Vinyl flooring. Extractor fan. Heated towel rail. Velux window.