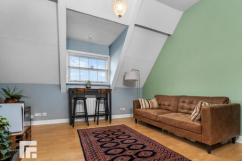

### LIVING ROOM

12' 5" x 13' 8" (3.81m x 4.17m)

Laminate wood effect flooring. Two electric heaters. Single glazed sash window to front aspect with secondary glazing. Feature fireplace with mantle surround. Pendant light fitting. PowerPoints.