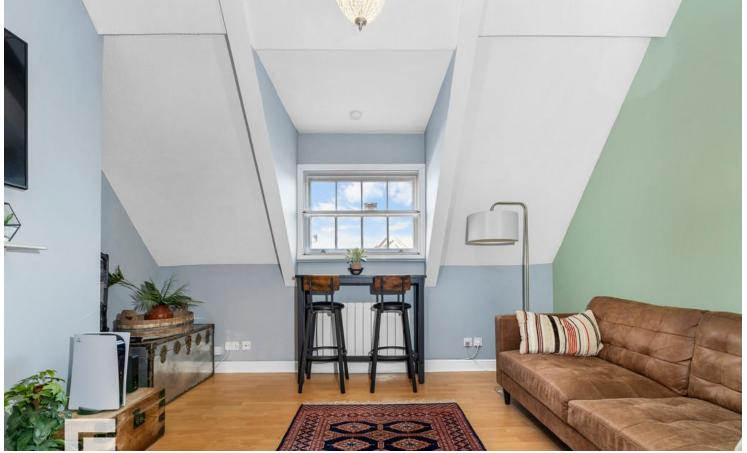

### LIVING ROOM

12' 5" x 13' 8" (3.81m x 4.17m)

Laminate wood effect flooring. Two electric heaters. Single glazed sash window to front aspect with secondary glazing. Feature fireplace with mantle surround. Pendant light fitting. PowerPoints.