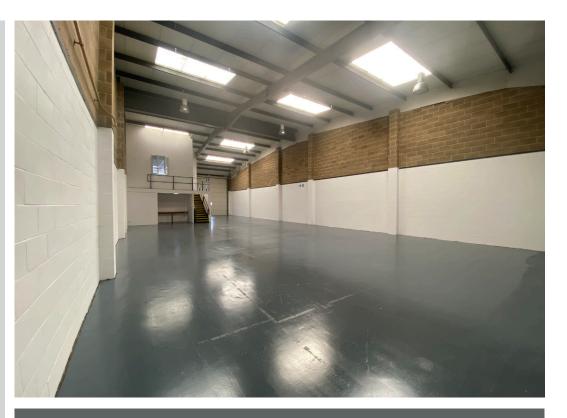

#### **DESCRIPTION**

The premises comprise a modern trade counter/warehouse premises with ground and first floor offices extending to a gross internal area of approximately 4,339 sq ft (403 sq m) benefiting from ground and first floor office accommodation with roller shutter door access (width 5 m x height 6 m) and service door. W.C. and kitchen facilities, electric heating to offices with air conditioning (heating and cooling) to first floor, suspended ceilings and aluminium double glazed window.

## ACCOMMODATION

| Floor        | Description | Sq. m | Sq. ft. |
|--------------|-------------|-------|---------|
| Ground Floor | Warehouse   | 301.8 | 3,240   |
| Ground Floor | Office      | 47.5  | 511     |
| First Floor  | Office      | 53.8  | 579     |
| Total        |             | 403.1 | 4339    |