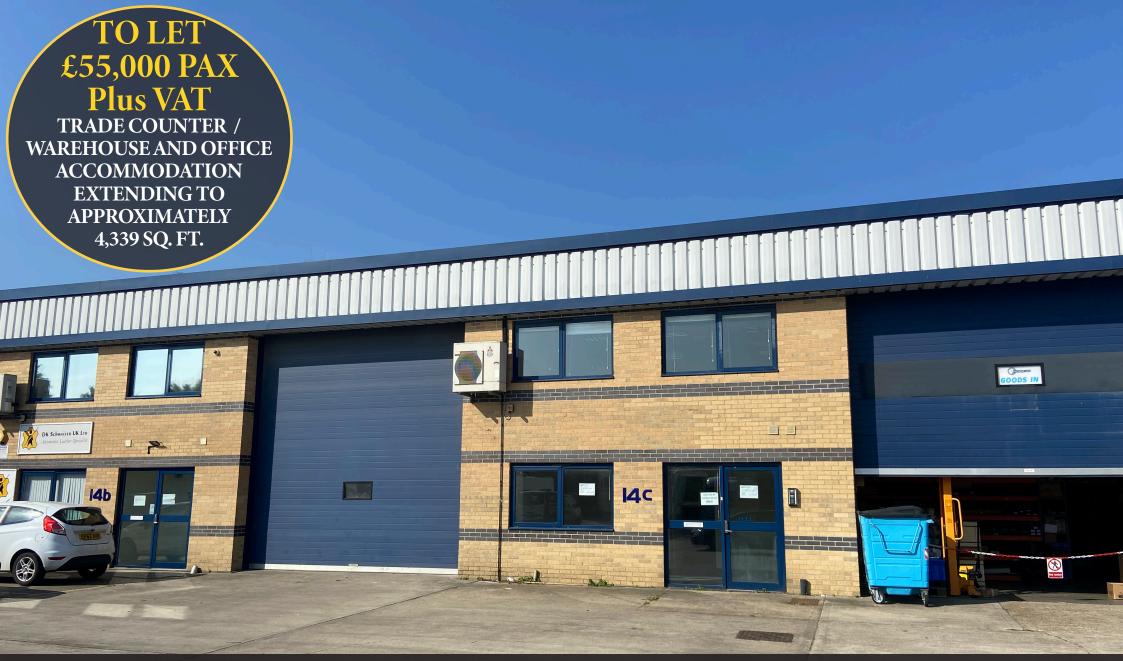

14C WESTSIDE BUSINESS CENTRE LONDON ROAD, STANWAY, COLCHESTER, ESSEX CO3 8PH

34.

and the fi

#### **DESCRIPTION**

The premises comprise a modern trade counter/warehouse premises with ground and first floor offices extending to a gross internal area of approximately 4,339 sq ft (403 sq m) benefiting from ground and first floor office accommodation with roller shutter door access (width 5 m x height 6 m) and service door. W.C. and kitchen facilities, electric heating to offices with air conditioning (heating and cooling) to first floor, suspended ceilings and aluminium double glazed window.

#### TERMS

Available to let by way of a new Full Repairing and Insuring lease for a term to be agreed from June/July 2025 at £55,000 per annum exclusive plus VAT.