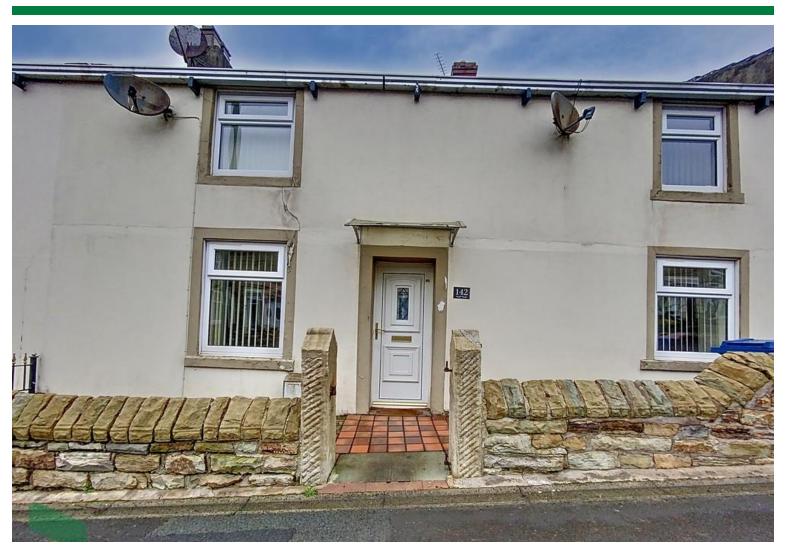

## 142 Marsh House Lane, Darwen

Offers Over £110,000, Chain Free!

Impressive double fronted 19th century mid terraced cottage located in the popular area of Marsh House. This garden fronted cottage offers deceptively spacious accommodation with higher ceilings than expected for a cottage. Briefly comprises; hallway, generous size sitting room and Livingroom/dining room, a separate bright fitted kitchen, the first floor has two double bedrooms and a four-piece bathroom with shower. The property benefits from gas central heating and PVC double-glazed windows. Outside there is a small garden area to the front with a natural stone wall and to the rear there is an enclosed with a very useful utility. Viewing is recommended at this realistic asking price.

### VALUERS COMMENTS

For a terraced cottage it offers generous size rooms and prospective buyers could soon add their own personality. The rear yard utility could suit a number of uses, workshop, bike store/mancave!. It is convenient for Blacksnape Playing Fields, Hoddlesden Village amenities along with town centre, rail and bus links.

### LOCATION

From Darwen town centre along Bolton Road (A666) turn left onto Hardman Way continue onto Sudell Road and turn right onto Marsh House Lane. From here continue ahead and the property is on the left hand side.

### OUTSIDE

to the front there is a small garden with natural stone walls. To the rear there is an enclosed yard with a really useful.....