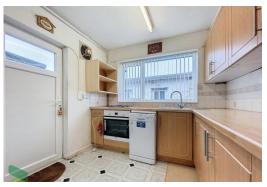

## SEPARATE FITTED KITCHEN

8' 4" x 8' 5" (2.54m x 2.57m) Fitted wall and floor units including shelving, stainless steel single drainer sink unit with mixer tap, stainless steel four ring gas hob, built in under oven, plumbed for dishwasher, tiled splash-backs and floor, PVC double-glazed window, exterior door