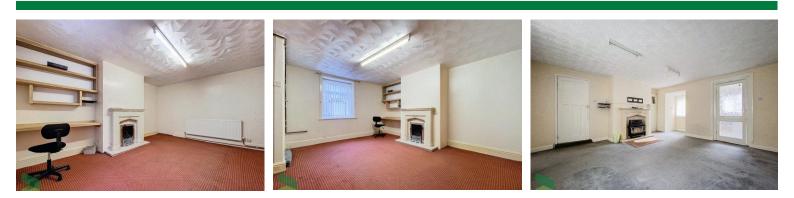

### SITTING ROOM

15' 3" x 11' 9" (4.65m x 3.58m) PVC double-glazed window, radiator, feature fireplace, living flame gas fire, shelving, workstation

## LIVING ROOM/DINING ROOM

15' 2" x 15' 2" (4.62m x 4.62m) PVC double-glazed window, radiator, feature fireplace, gas fire