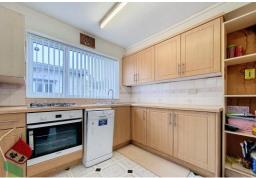

## SEPARATE FITTED KITCHEN

8' 4" x 8' 5" (2.54m x 2.57m) Fitted wall and floor units including shelving, stainless steel single drainer sink unit with mixer tap, stainless steel four ring gas hob, built in under oven, plumbed for dishwasher, tiled splash-backs and floor, PVC double-glazed window, exterior door