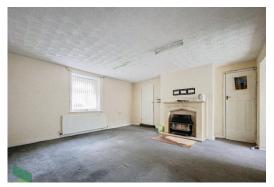

## LIVING ROOM/DINING ROOM

15' 2" x 15' 2" (4.62m x 4.62m) PVC double-glazed window, radiator, feature fireplace, gas fire