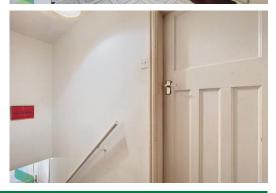

EPARATE FITTED KITCHEN

8' 4" x 8' 5" (2.54m x 2.57m) Fitted wall and floor units including shelving, stainless steel single drainer sink unit with mixer tap, stainless steel four ring gas hob, built in under oven, plumbed for dishwasher, tiled splash-backs and floor, PVC double-glazed window, exterior door

## FIRST FLOOR

#### **BEDROOM 1**

15' 3" x 11' 9" (4.65m x 3.58m) Two PVC double-glazed windows, radiator, fitted wall to wall-floor to ceiling wardrobes and drawers

## **BEDROOM 2**

13' 9" x 9' 9" (4.19m x 2.97m) PVC double-glazed window, radiator, free-standing wardrobe

## FOUR PIECE BATHROOM

Panelled bath with shower and screen over, bidet, pedestal wash hand



Tenure Council Tax Band Local Authority EPC Rating Freehold Band B Blackburn with Darwen Borough Council E











Agents Note: Whilst every care has been taken to prepare these sales particulars, they are for guidance purposes only. All measurements are approximate are for general guidance purposes only and whilst every care has been taken to ensure their accuracy, they should not be relied upon and potential buyers are advised to recheck the measurements.

## 142 Marsh House Lane, Darwen

basin, low level WC, heated towel rail, tiled walls, PVC double-glazed window

### OUTSIDE

to the front there is a small garden with natural stone walls. To the rear there is an enclosed yard with a really useful.....

### UTILITY/WORKKSHOP

7' 1" x 6' 6" (2.16m x 1.98m) Plumbed for automatic washing machine, wash hand basin, wall mounted gas fired central heating boiler unit

### PLEASE NOTE

VIEWINGS ARE TO BE