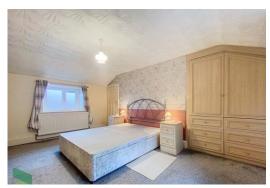

#### **BEDROOM 1**

15' 3" x 11' 9" (4.65m x 3.58m) Two PVC double-glazed windows, radiator, fitted wall to wall-floor to ceiling wardrobes and drawers