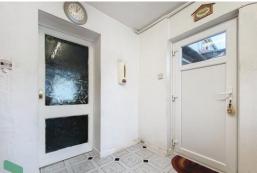

SEPARATE FITTED KITCHEN

8' 4" x 8' 5" (2.54m x 2.57m) Fitted wall and floor units including shelving, stainless steel single drainer sink unit with mixer tap, stainless steel four ring gas hob, built in under oven, plumbed for dishwasher, tiled splash-backs and floor, PVC double-glazed window, exterior door

## FIRST FLOOR

#### **BEDROOM 1**

15' 3" x 11' 9" (4.65m x 3.58m) Two PVC double-glazed windows, radiator, fitted wall to wall-floor to ceiling wardrobes and drawers

## **BEDROOM 2**

13' 9" x 9' 9" (4.19m x 2.97m) PVC double-glazed window, radiator, free-standing wardrobe

## FOUR PIECE BATHROOM

Panelled bath with shower and screen over, bidet, pedestal wash hand



Tenure Council Tax Band Local Authority EPC Rating Freehold Band B Blackburn with Darwen Borough Council E











Agents Note: Whilst every care has been taken to prepare these sales particulars, they are for guidance purposes only. All measurements are approximate are for general guidance purposes only and whilst every care has been taken to ensure their accuracy, they should not be relied upon and potential buyers are advised to recheck the measurements.

## 142 Marsh House Lane, Darwen

basin, low level WC, heated towel rail, tiled walls, PVC double-glazed window

### OUTSIDE

to the front there is a small garden with natural stone walls. To the rear there is an enclosed yard with a really useful.....

### UTILITY/WORKKSHOP

7' 1" x 6' 6" (2.16m x 1.98m) Plumbed for automatic washing machine, wash hand basin, wall mounted gas fired central heating boiler unit

### PLEASE NOTE

VIEWINGS ARE TO B