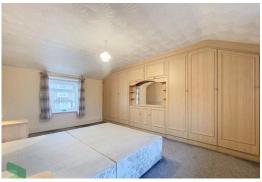

#### **BEDROOM 1**

15' 3" x 11' 9" (4.65m x 3.58m) Two PVC double-glazed windows, radiator, fitted wall to wall-floor to ceiling wardrobes and drawers

## **BEDROOM 2**

13' 9" x 9' 9" (4.19m x 2.97m) PVC double-glazed window, radiator, free-standing wardrobe