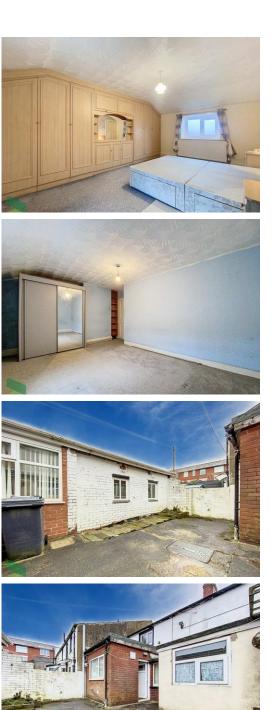

### SITTING ROOM

15' 3" x 11' 9" (4.65m x 3.58m) PVC double-glazed window, radiator, feature fireplace, living flame gas fire, shelving, workstation

## LIVING ROOM/DINING ROOM

15' 2" x 15' 2" (4.62m x 4.62m) PVC double-glazed window, radiator, feature fireplace, gas fire

## SEPARATE FITTED KITCHEN

8' 4" x 8' 5" (2.54m x 2.57m) Fitted wall and floor units including shelving, stainless steel single drainer sink unit with mixer tap, stainless steel four ring gas hob, built in under oven, plumbed for dishwasher, tiled splash-backs and floor, PVC double-glazed window, exterior door

#### **BEDROOM 1**

15' 3" x 11' 9" (4.65m x 3.58m) Two PVC double-glazed windows, radiator, fitted wall to wall-floor to ceiling wardrobes and drawers

## **BEDROOM 2**

13' 9" x 9' 9" (4.19m x 2.97m) PVC double-glazed window, radiator, free-standing wardrobe

### OUTSIDE

to the front there is a small garden with natural stone walls. To the rear there is an enclosed yard with a really useful.....

### UTILITY/WORKKSHOP

7' 1" x 6' 6" (2.16m x 1.98m) Plumbed for automatic washing machine, wash hand basin, wall mounted gas fired central heating boiler unit