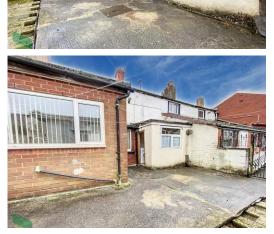

### OUTSIDE

to the front there is a small garden with natural stone walls. To the rear there is an enclosed yard with a really useful.....

### UTILITY/WORKKSHOP

7' 1" x 6' 6" (2.16m x 1.98m) Plumbed for automatic washing machine, wash hand basin, wall mounted gas fired central heating boiler unit