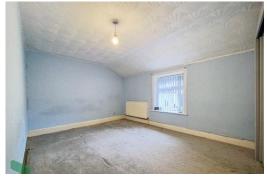

#### **BEDROOM 1**

15' 3" x 11' 9" (4.65m x 3.58m) Two PVC double-glazed windows, radiator, fitted wall to wall-floor to ceiling wardrobes and drawers

## **BEDROOM 2**

13' 9" x 9' 9" (4.19m x 2.97m) PVC double-glazed window, radiator, free-standing wardrobe