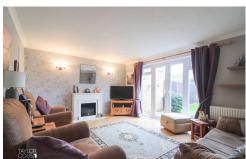

## **GROUND FLOOR**

As you enter, you're greeted by a unique entrance porch that seamlessly connects to the rear garden and leads into a warm and inviting reception hall. From here, discover:

A superb family lounge featuring sleek French doors that open onto the private rear garden, creating a harmonious indoor-outdoor flow. Adjacent to the lounge, a beautifully appointed fitted kitchen hosts timeless base units, generous work surfaces, and integrated modern appliances, making meal preparation a pleasure. An adjoining dining room creates a wonderfully versatile space, perfect for hosting, working, or adapting to your family's needs.

PORCH/LEAN TO 21' 5" x 4' 0" (6.55m x 1.22m)

RECEPTION HALL 6' 11" x 5' 10" (2.13m x 1.80m)

FAMILY LOUNGE 15' 2" x 12' 1" (4.63m x 3.69m)