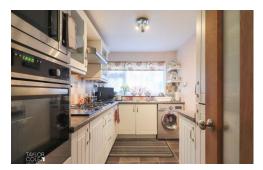

## **GROUND FLOOR**

As you enter, you're greeted by a unique entrance porch that seamlessly connects to the rear garden and leads into a warm and inviting reception hall. From here, discover:

A superb family lounge featuring sleek French doors that open onto the private rear garden, creating a harmonious indoor-outdoor flow. Adjacent to the lounge, a beautifully appointed fitted kitchen hosts timeless base units, generous work surfaces, and integrated modern appliances, making meal preparation a pleasure. An adjoining dining room creates a wonderfully versatile space, perfect for hosting, working, or adapting to your family's needs.

# FITTED KITCHEN 11' 1" x 7' 0" (3.40m x 2.14m)

DINING ROOM 17' 5" x 7' 9" (5.32m x 2.37m)