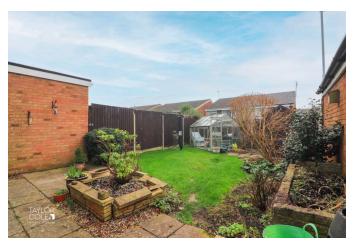

#### REAR GARDEN

The rear garden is a tranquil haven, featuring a blend of vibrant lawns, slab-paved patios, and meandering pathways. Mature flowerbeds and shrubbery add character and charm, creating a serene space for entertaining or unwinding in privacy.

For added convenience, the property includes a separate single garage adjacent to the entrance porch, along with ample off-road parking provided by the driveway.