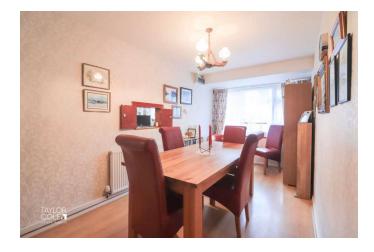

## **GROUND FLOOR**

As you enter, you're greeted by a unique entrance porch that seamlessly connects to the rear garden and leads into a warm and inviting reception hall. From here, discover:

A superb family lounge featuring sleek French doors that open onto the private rear garden, creating a harmonious indoor-outdoor flow. Adjacent to the lounge, a beautifully appointed fitted kitchen hosts timeless base units, generous work surfaces, and integrated modern appliances, making meal preparation a pleasure. An adjoining dining room creates a wonderfully versatile space, perfect for hosting, working, or adapting to your family's needs.

# FITTED KITCHEN 11' 1" x 7' 0" (3.40m x 2.14m)

DINING ROOM 17' 5" x 7' 9" (5.32m x 2.37m)