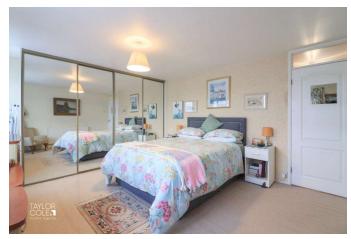

### FIRST FLOOR

The first floor hosts three double bedrooms, offering generous proportions ideal for restful retreats, a home office, or a dressing room. Completing the internal appeal, an attractive family shower room offers a modern suite with an elegant corner shower enclosure, vanity sink unit and close coupled WC with built-in airing cupboard housing the combination boiler.

BEDROOM ONE 15' 2" x 12' 1" (4.63m x 3.69m)

BEDROOM TWO 8' 4" x 8' 1" (2.55m x 2.48m)

BEDROOM THREE 11' 5" x 6' 8" (3.48m x 2.04m)

SHOWER ROOM 6' 11" x 5' 5" (2.11m x 1.67m)