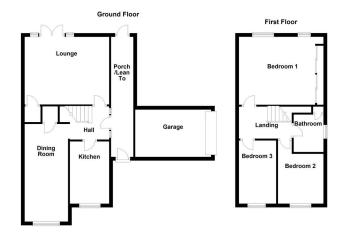

## **GROUND FLOOR**

As you enter, you're greeted by a unique entrance porch that seamlessly connects to the rear garden and leads into a warm and inviting reception hall. From here, discover:

A superb family lounge featuring sleek French doors that open onto the private rear garden, creating a harmonious indoor-outdoor flow. Adjacent to the lounge, a beautifully appointed fitted kitchen hosts timeless base units, generous work surfaces, and integrated modern appliances, making meal preparation a pleasure. An adjoining dining room creates a wonderfully versatile space, perfect for hosting, working, or adapting to your family's needs.

PORCH/LEAN TO 21' 5" x 4' 0" (6.55m x 1.22m)

RECEPTION HALL 6' 11" x 5' 10" (2.13m x 1.80m)

FAMILY LOUNGE 15' 2" x 12' 1" (4.63m x 3.69m)

# FITTED KITCHEN 11' 1" x 7' 0" (3.40m x 2.14m)

DINING ROOM 17' 5" x 7' 9" (5.32m x 2.37m)

### FIRST FLOOR

The first floor hosts three double bedrooms, offering generous proportions ideal for restful retreats, a home office, or a dressing room. Completing the internal appeal, an attractive family shower room offers a modern suite with an elegant corner shower enclosure, vanity sink unit and close coupled WC with built-in airing cupboard housing the combination boiler.

BEDROOM ONE 15' 2" x 12' 1" (4.63m x 3.69m)

BEDROOM TWO 8' 4" x 8' 1" (2.55m x 2.48m)

BEDROOM THREE 11' 5" x 6' 8" (3.48m x 2.04m)

SHOWER ROOM 6' 11" x 5' 5" (2.11m x 1.67m)