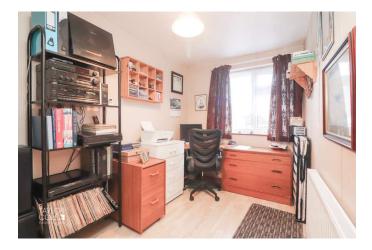

### FIRST FLOOR

The first floor hosts three double bedrooms, offering generous proportions ideal for restful retreats, a home office, or a dressing room. Completing the internal appeal, an attractive family shower room offers a modern suite with an elegant corner shower enclosure, vanity sink unit and close coupled WC with built-in airing cupboard housing the combination boiler.

BEDROOM ONE 15' 2" x 12' 1" (4.63m x 3.69m)

BEDROOM TWO 8' 4" x 8' 1" (2.55m x 2.48m)

BEDROOM THREE 11' 5" x 6' 8" (3.48m x 2.04m)

SHOWER ROOM 6' 11" x 5' 5" (2.11m x 1.67m)