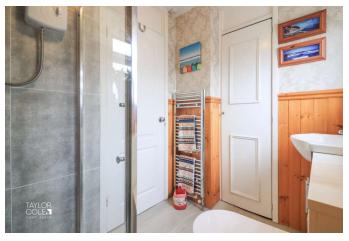

### FIRST FLOOR

The first floor hosts three double bedrooms, offering generous proportions ideal for restful retreats, a home office, or a dressing room. Completing the internal appeal, an attractive family shower room offers a modern suite with an elegant corner shower enclosure, vanity sink unit and close coupled WC with built-in airing cupboard housing the combination boiler.

BEDROOM ONE 15' 2" x 12' 1" (4.63m x 3.69m)

BEDROOM TWO 8' 4" x 8' 1" (2.55m x 2.48m)

BEDROOM THREE 11' 5" x 6' 8" (3.48m x 2.04m)

SHOWER ROOM 6' 11" x 5' 5" (2.11m x 1.67m)