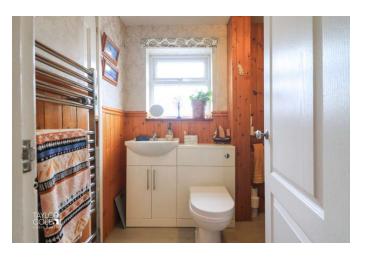

### FIRST FLOOR

The first floor hosts three double bedrooms, offering generous proportions ideal for restful retreats, a home office, or a dressing room. Completing the internal appeal, an attractive family shower room offers a modern suite with an elegant corner shower enclosure, vanity sink unit and close coupled WC with built-in airing cupboard housing the combination boiler.

BEDROOM ONE 15' 2" x 12' 1" (4.63m x 3.69m)

BEDROOM TWO 8' 4" x 8' 1" (2.55m x 2.48m)

BEDROOM THREE 11' 5" x 6' 8" (3.48m x 2.04m)

SHOWER ROOM 6' 11" x 5' 5" (2.11m x 1.67m)