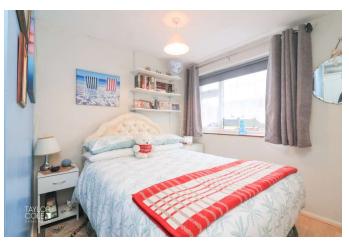

### FIRST FLOOR

The first floor hosts three double bedrooms, offering generous proportions ideal for restful retreats, a home office, or a dressing room. Completing the internal appeal, an attractive family shower room offers a modern suite with an elegant corner shower enclosure, vanity sink unit and close coupled WC with built-in airing cupboard housing the combination boiler.

BEDROOM ONE 15' 2" x 12' 1" (4.63m x 3.69m)

BEDROOM TWO 8' 4" x 8' 1" (2.55m x 2.48m)

BEDROOM THREE 11' 5" x 6' 8" (3.48m x 2.04m)

SHOWER ROOM 6' 11" x 5' 5" (2.11m x 1.67m)