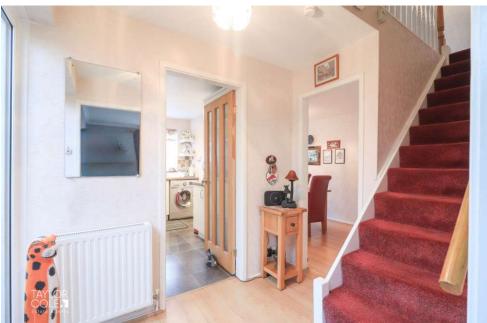

## **GROUND FLOOR**

As you enter, you're greeted by a unique entrance porch that seamlessly connects to the rear garden and leads into a warm and inviting reception hall. From here, discover:

A superb family lounge featuring sleek French doors that open onto the private rear garden, creating a harmonious indoor-outdoor flow. Adjacent to the lounge, a beautifully appointed fitted kitchen hosts timeless base units, generous work surfaces, and integrated modern appliances, making meal preparation a pleasure. An adjoining dining room creates a wonderfully versatile space, perfect for hosting, working, or adapting to your family's needs.

PORCH/LEAN TO 21' 5" x 4' 0" (6.55m x 1.22m)

RECEPTION HALL 6' 11" x 5' 10" (2.13m x 1.80m)

FAMILY LOUNGE 15' 2" x 12' 1" (4.63m x 3.69m)