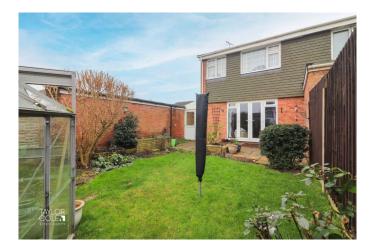

#### REAR GARDEN

The rear garden is a tranquil haven, featuring a blend of vibrant lawns, slab-paved patios, and meandering pathways. Mature flowerbeds and shrubbery add character and charm, creating a serene space for entertaining or unwinding in privacy.

For added convenience, the property includes a separate single garage adjacent to the entrance porch, along with ample off-road parking provided by the driveway.