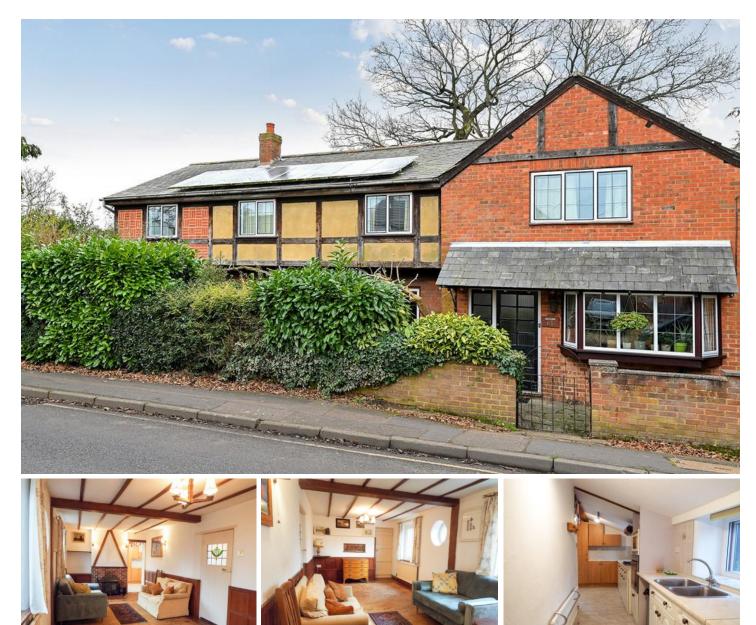

A charming 5-bedroom character coach house located in the heart of Frogmore. This delightful and quirky character home features two spacious living rooms and a kitchen breakfast room as well as a study, offering flexible living space to suit your lifestyle, while a wraparound mature garden provides a pleasant outdoor retreat. With the convenience of driveway parking, you'll have easy access to your vehicles. Nestled in the local area close to Blackwater and the local amenities this property is a home that balances comfort and character whist giving the incoming purchaser scope to modernise and improve to their tastes. Don't miss the opportunity to make this intriguing coach house your new home!