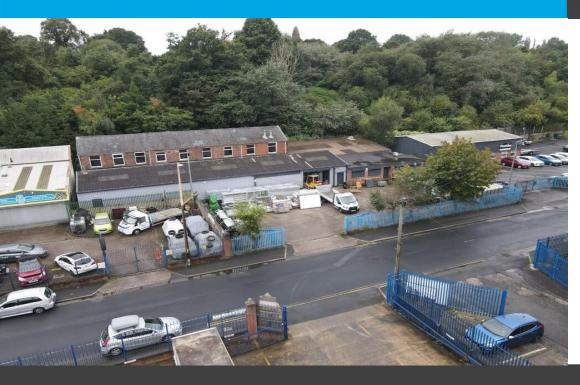

# BC REAL ESTATE

TO LET

Park Road, Dukinfield, SK16 5LX

8,913 Sq ft

Single storey warehouse with secure yard

- Large secure yard
- Loading door to the warehouse
- Integral offices
- RENT ON APPLICATION

## **Description**

The subject property consists of a single storey warehouse benefitting from the following:

- A large secure fenced yard
- Fronts Park Road
- A loading door into the warehouse
- Integral offices
- Lighting to the warehouse
- 3phase electricity