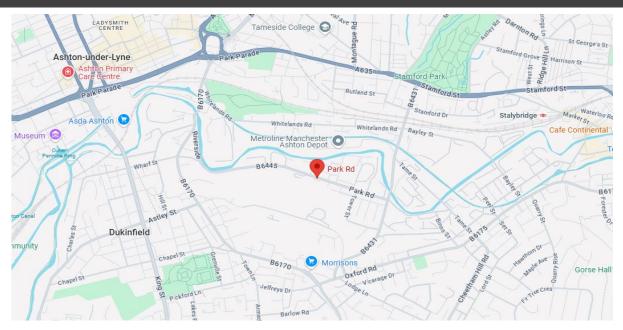

#### Location

The premises are situated in a prominent position fronting Park Road. J23 of the M60 is approx. 3miles to the West and the M67 is appeax 4miles to the South.