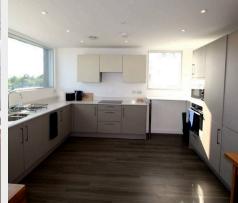

- Fabulous south/west facing penthouse apartment in the heart of the town centre
- Stunning views all the way to the South Downs
- Allocated parking space with EV point
- Large shared secure storage
- Design award-winning development
- Lift service and staircase to all floors
- Living room with balcony and views
- Fully equipped open plan kitchen/breakfast room
- 2 large bedrooms and 2 bath/shower rooms
- Super eco-electric underfloor heating system
- EPC rating: C Council Tax Band: D
- Tenure: Leasehold 125 years from 01.01.2017
- Ground rent: £350 per annum reviewed on every 10th anniversary
- Service charge: for the 6 month period 01.01.25-30.06.25 £690.93
- Buildings insurance: For the year 2025 £674.98
- Managing agents: www.remus.uk.com Fisher House, 84 Fisherton Street, Salisbury, Wiltshire, SP2 7QY T: 01722 328685