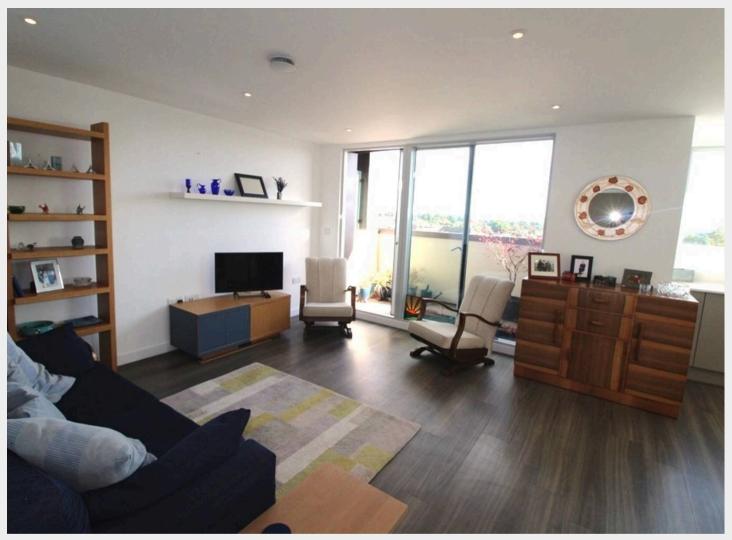

23 Beacon Heights, 4 Church Road, Haywards Heath, RH16 3UU

Guide Price £375,000 - £385,000 Leasehold

A fabulous 2 bedroom, 2 bathroom penthouse apartment occupying one of the best positions on the south/west corner of this modern town centre block of just 24 properties within a stone's throw of the Orchard Shopping Centre enjoying spectacular views to the South Downs and having the rare luxury of an allocated parking space. No onward chain.

- Fabulous south/west facing penthouse apartment in the heart of the town centre
- Stunning views all the way to the South Downs
- Allocated parking space with EV point
- Large shared secure storage
- Design award-winning development
- Lift service and staircase to all floors
- Living room with balcony and views
- Fully equipped open plan kitchen/breakfast room
- 2 large bedrooms and 2 bath/shower rooms
- Super eco-electric underfloor heating system
- EPC rating: C Council Tax Band: D
- Tenure: Leasehold 125 years from 01.01.2017
- Ground rent: £350 per annum reviewed on every 10th anniversary
- Service charge: for the 6 month period 01.01.25-30.06.25 £690.93
- Buildings insurance: For the year 2025 £674.98
- Managing agents: www.remus.uk.com Fisher House, 84 Fisherton Street, Salisbury, Wiltshire, SP2 7QY T: 01722 328685