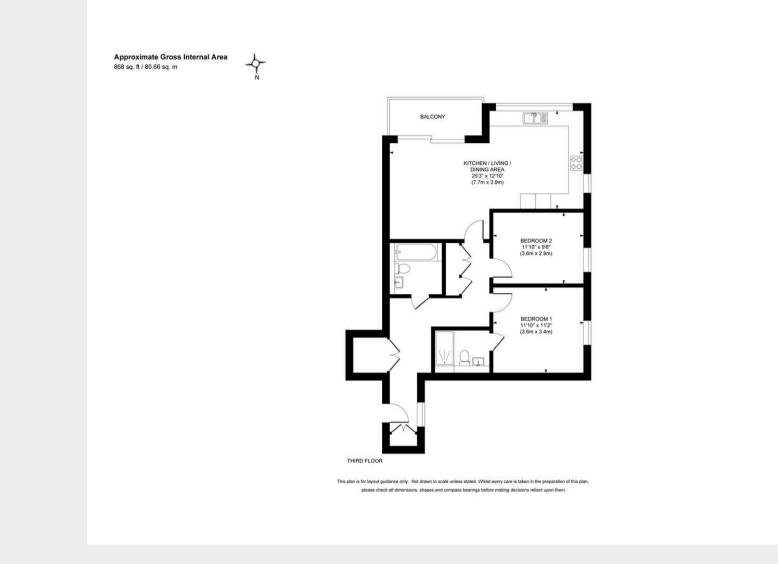

- Fabulous south/west facing penthouse apartment in the heart of the town centre
- Stunning views all the way to the South Downs
- Allocated parking space with EV point
- Large shared secure storage
- Design award-winning development
- Lift service and staircase to all floors
- Living room with balcony and views
- Fully equipped open plan kitchen/breakfast room
- 2 large bedrooms and 2 bath/shower rooms
- Super eco-electric underfloor heating system
- EPC rating: C Council Tax Band: D
- Tenure: Leasehold 125 years from 01.01.2017
- Ground rent: £350 per annum reviewed on every 10th anniversary
- Service charge: for the 6 month period 01.01.25-30.06.25 £690.93
- Buildings insurance: For the year 2025 £674.98
- Managing agents: www.remus.uk.com Fisher House, 84 Fisherton Street, Salisbury, Wiltshire, SP2 7QY T: 01722 328685