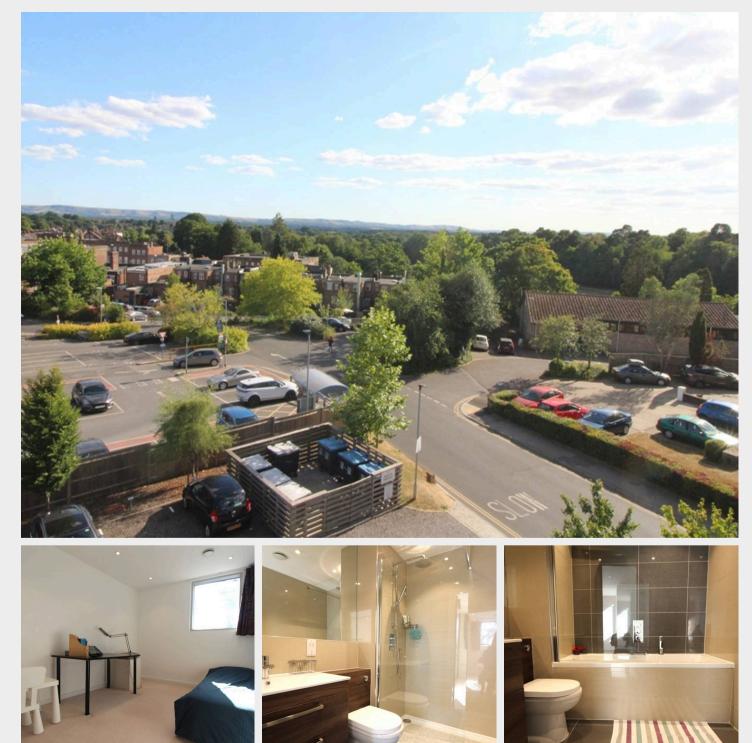

23 Beacon Heights, 4 Church Road, Haywards Heath, RH16 3UU

Guide Price £375,000 - £385,000 Leasehold

A fabulous 2 bedroom, 2 bathroom penthouse apartment occupying one of the best positions on the south/west corner of this modern town centre block of just 24 properties within a stone's throw of the Orchard Shopping Centre enjoying spectacular views to the South Downs and having the rare luxury of an allocated parking space. No onward chain.

- Fabulous south/west facing penthouse apartment in the heart of the town centre
- Stunning views all the way to the South Downs
- Allocated parking space with EV point
- Large shared secure storage
- Design award-winning development
- Lift service and staircase to all floors
- Living room with balcony and views
- Fully equipped open plan kitchen/breakfast room
- 2 large bedrooms and 2 bath/shower rooms
- Super eco-electric underfloor heating system
- EPC rating: C Council Tax Band: D
- Tenure: Leasehold 125 years from 01.01.2017
- Ground rent: £350 per annum reviewed on every 10th anniversary
- Service charge: for the 6 month period 01.01.25-30.06.25 £690.93
- Buildings insurance: For the year 2025 £674.98
- Managing agents: www.remus.uk.com Fisher House, 84 Fisherton Street, Salisbury, Wiltshire, SP2 7QY T: 01722 328685

Beacon Heights is located on the corner of Church Road and St Wilfrid's Way in the heart of the town centre and within 100 yards of the Orchards shopping centre and Marks & Spencer.

The town's other shopping areas including South Road and the trendy Broadway with its numerous restaurants, cafes and bars are both within 200 yards.