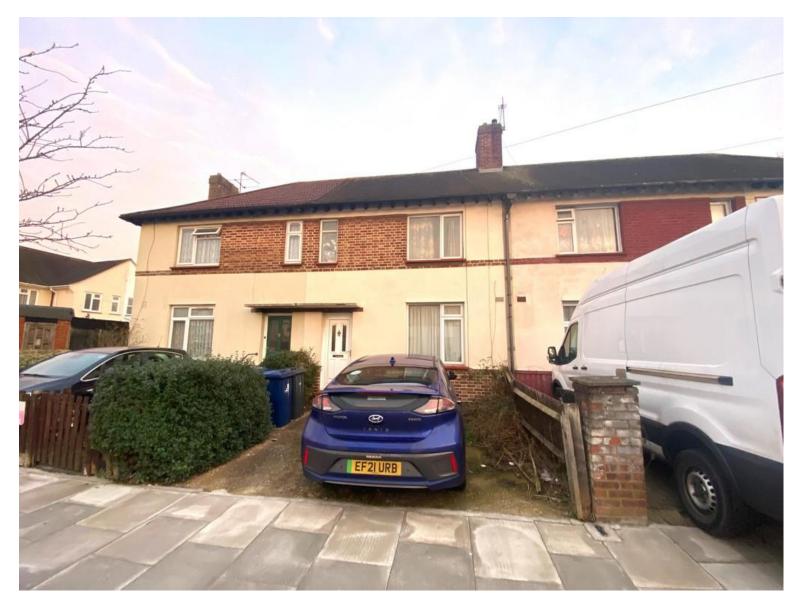

## Viking Road | Southall | UB1 2AT

In Need of Modernisation: Hiltons Estates brings to the market this Spacious Mid Terraced property in need of modernisation located in Southall, UB1! The property comprises an entrance hallway, large Reception room, family bathroom and kitchen on the ground floor. Upstairs, there is a large landing, 2 Double bedrooms and well sized box room. There is a driveway for off street parking and a rear garden. This property is situated in a popular area of UB1, with easy access to A40, Heathrow and Central London. Walking distance to Schools, shops and local amenities! Northolt and Greenford Underground Stations are easily accessible! A Brilliant Opportunity for Families, Commuters, Developers and INVESTORS! Call NOW to Book a viewing! Highly Recommended!

- £485,000
- Spacious Mid Terraced
  property in need of
  modernisation!
- Driveway for off street parking and a rear garden!
- Easy access to A40, Heathrow and Central London!
- Southall, Northolt and Greenford Underground Stations are easily