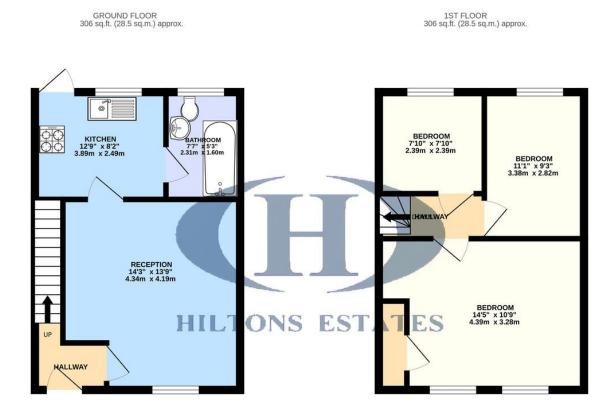

TOTAL FLOOR AREA : 613 sq.ft. (56.9 sq.m.) approx.

Whilst every attempt has been made to ensure the accuracy of the floorplan contained here, measurements of doors, windows, rooms and any other items are approximate and no responsibility is taken for any error, omission or miss statement. The plan is for illustrative purposes only and houd be used as such by any prospective purchaser. The services, systems and appliances shown have not been tested and no guarantee as the merchanism of the merchanism or efficiency can be observed.