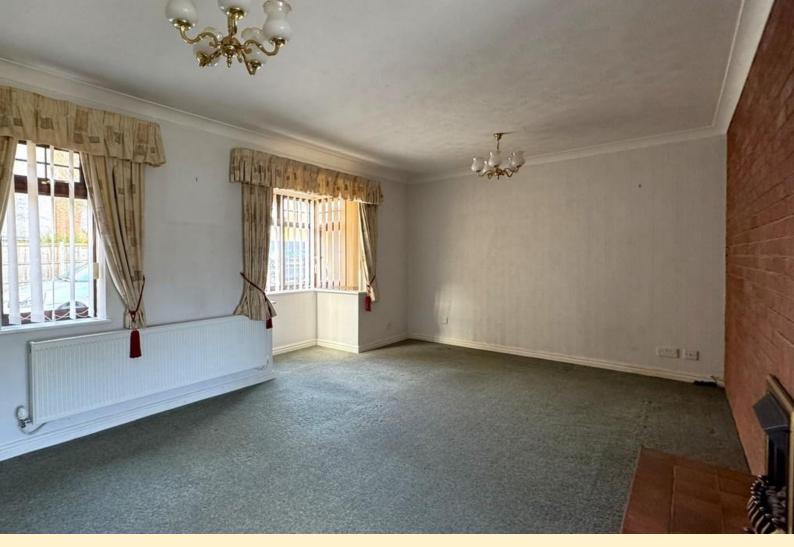

**LOUNGE** 18' 2" x 20' 9" (5.54m reducing to 2.55 x 6.33m) reducing to 3.28 Generous 'L' shaped room having two windows to the front aspect with fitted blinds and one being a walk-in bay window. Two radiators, feature brick fireplace with gas fire and carpet flooring. The dining area has patio doors to the rear garden and a door through to the kitchen.