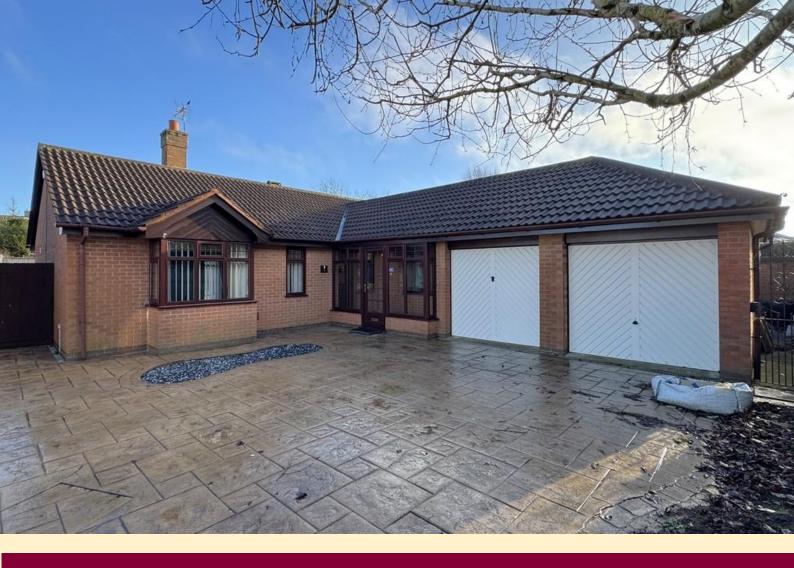

**GARAGE AND DRIVEWAY** 

**GOOD SIZED REAR GARDEN** 

**TUCKED AWAY POSITION** 

**NORTH SIDE OF MELTON MOWBRAY** 

**COUNCIL TAX BAND D** 

01664 566258

info@middletons.uk.com

Offered with no upward chain this three-bedroom detached bungalow occupies a peaceful cul-de-sac position to the north side of Melton Mowbray. Within walking distance of local amenities and both primary and high schools.

The accommodation on offer comprises; porch, entrance hall, lounge diner, kitchen, three bedrooms, one ensuite and a family bathroom.

Outside the property benefits from ample off road parking, double garage and a good sized private rear garden.

**BATHROO M** 6' 7" x 5' 6" (2.02m x 1.68m) Comprising of a panel bath, vanity unit wash hand basin, close coupled WC and a heated towel rail. Obscure glazed window, tiled walls and carpet flooring.

**FRONT ASPECT** Having a generous imprinted concrete driveway by Cobble Crete providing off road parking and leading to the garages, side gated access to the rear garden.

**GARAGE** 16' 7"  $\times$  17' 8" (5.06m  $\times$  5.40m) Having two manual up and over doors, power and lighting, personnel door to the rear garden.

**REAR GARDEN** Having a paved patio with dwarf wall adjacent to the bungalow with courtesy lighting and garden tap, steps up to a well tended formal lawn with flower and shrub borders. To the side of the property there is further outdoor space which has been graveled for low maintenance. Wood panel fencing secures the boundaries.