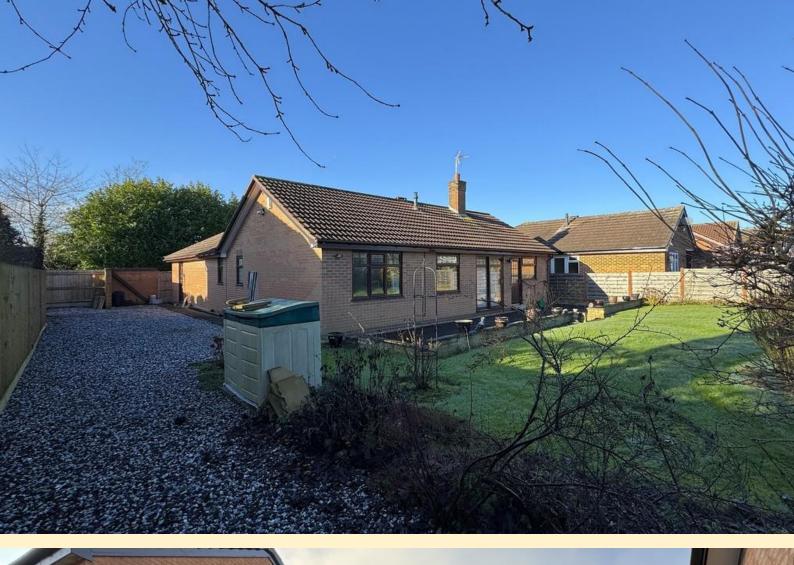

**GARAGE** 16' 7"  $\times$  17' 8" (5.06m  $\times$  5.40m) Having two manual up and over doors, power and lighting, personnel door to the rear garden.

**REAR GARDEN** Having a paved patio with dwarf wall adjacent to the bungalow with courtesy lighting and garden tap, steps up to a well tended formal lawn with flower and shrub borders. To the side of the property there is further outdoor space which has been graveled for low maintenance. Wood panel fencing secures the boundaries.