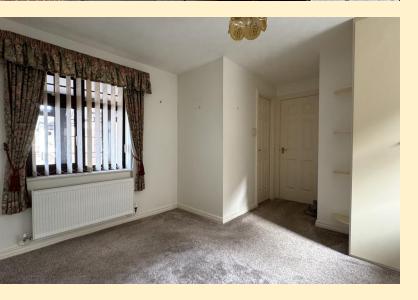

**BEDROOM TWO** 9' 5" x 13' 9" (2.88m x 4.20m) Having a window to the rear aspect, radiator, fitted slide door wardrobes and carpet flooring.

**BEDROOM THREE** 8' 4" x 9' 0" (2.56m x 2.75m) Having a window to the rear aspect, radiator and carpet flooring.