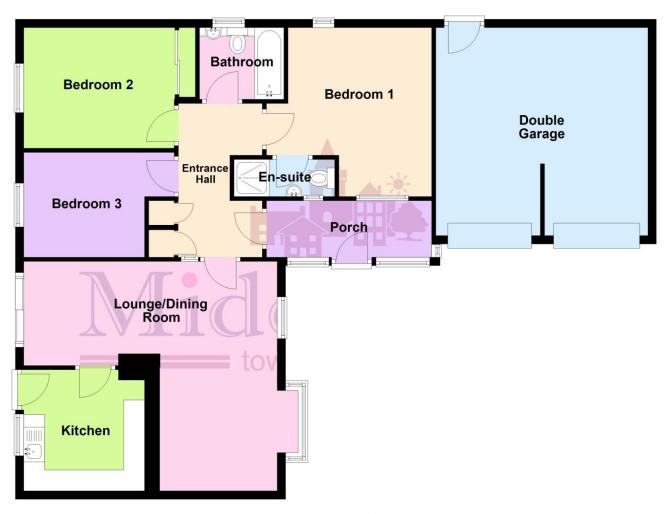

The accommodation on offer comprises; porch, entrance hall, lounge diner, kitchen, three bedrooms, one ensuite and a family bathroom.

Outside the property benefits from ample off road parking, double garage and a good sized private rear garden.

**PORCH** Glazed porch having ample room for outdoor coats and shoes, electrical sockets, vinyl flooring and door through to the entrance hall.

**ENTRANCE HALL** Having two storage cupboards, one housing the central heating boiler and water tank, radiator, carpet flooring and doors off to;

**LOUNGE** 18' 2" x 20' 9" (5.54m reducing to 2.55 x 6.33m) reducing to 3.28 Generous 'L' shaped room having two windows to the front aspect with fitted blinds and one being a walk-in bay window. Two radiators, feature brick fireplace with gas fire and carpet flooring. The dining area has patio doors to the rear garden and a door through to the kitchen.

**KITCHEN** 9' 6" x 10' 2" (2.92m x 3.12m) Fitted with a range of wall base and drawer units topped with work surfaces, composite one and a half bowl sink and drainer unit with mixer tap over, space and plumbing for a washing machine, integrated Hotpoint electric oven and hob with extractor hood over. Window and external door to the rear garden, splash backs and carpet flooring.

**BEDROOM ONE** 12' 7" x 14' 7" (3.84m x 4.46m) Having dual aspect windows, radiator, fitted wardrobes and dressing table, carpet flooring and a door to the ensuite shower room.

**ENSUITE** 8' 6"  $\times$  3' 0" (2.6m  $\times$  0.93 m) Comprising of a shower cubicle, pedestal wash hand basin and a low flush WC. Window with fitted roller blind, tiled walls and carpet flooring.

**BEDROOM TWO** 9' 5" x 13' 9" (2.88m x 4.20m) Having a window to the rear aspect, radiator, fitted slide door wardrobes and carpet flooring.

**BEDROOM THREE** 8' 4" x 9' 0" (2.56m x 2.75m) Having a window to the rear aspect, radiator and carpet flooring.

**BATHROO M** 6' 7" x 5' 6" (2.02m x 1.68m) Comprising of a panel bath, vanity unit wash hand basin, close coupled WC and a heated towel rail. Obscure glazed window, tiled walls and carpet flooring.

**FRONT ASPECT** Having a generous imprinted concrete driveway by Cobble Crete providing off road parking and leading to the garages, side gated access to the rear garden.

**GARAGE** 16' 7"  $\times$  17' 8" (5.06m  $\times$  5.40m) Having two manual up and over doors, power and lighting, personnel door to the rear garden.

**REAR GARDEN** Having a paved patio with dwarf wall adjacent to the bungalow with courtesy lighting and garden tap, steps up to a well tended formal lawn with flower and shrub borders. To the side of the property there is further outdoor space which has been graveled for low maintenance. Wood panel fencing secures the boundaries.

## **Ground Floor**

This floorplan has been produced by Middletons as a guide only. For further information call 01664 566258. Plan produced using PlanUp.