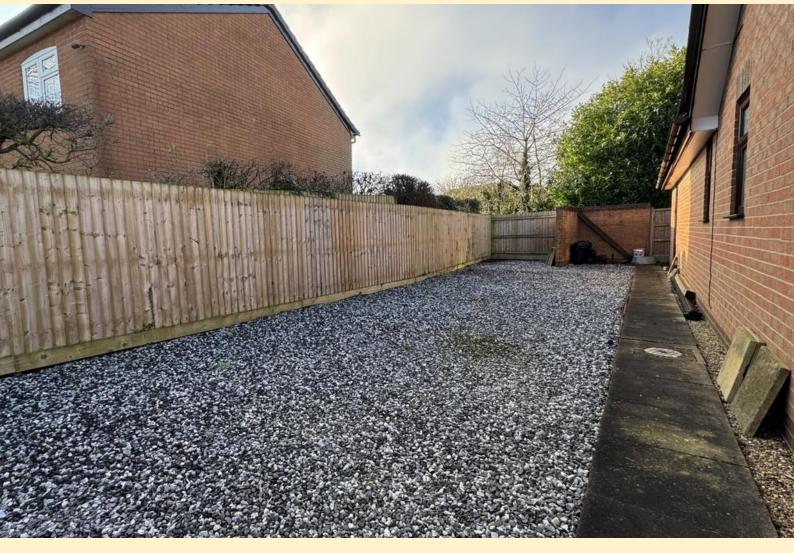

**GARAGE** 16' 7"  $\times$  17' 8" (5.06m  $\times$  5.40m) Having two manual up and over doors, power and lighting, personnel door to the rear garden.

**REAR GARDEN** Having a paved patio with dwarf wall adjacent to the bungalow with courtesy lighting and garden tap, steps up to a well tended formal lawn with flower and shrub borders. To the side of the property there is further outdoor space which has been graveled for low maintenance. Wood panel fencing secures the boundaries.