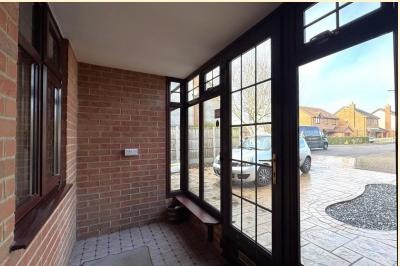

**PORCH** Glazed porch having ample room for outdoor coats and shoes, electrical sockets, vinyl flooring and door through to the entrance hall.

**ENTRANCE HALL** Having two storage cupboards, one housing the central heating boiler and water tank, radiator, carpet flooring and doors off to;