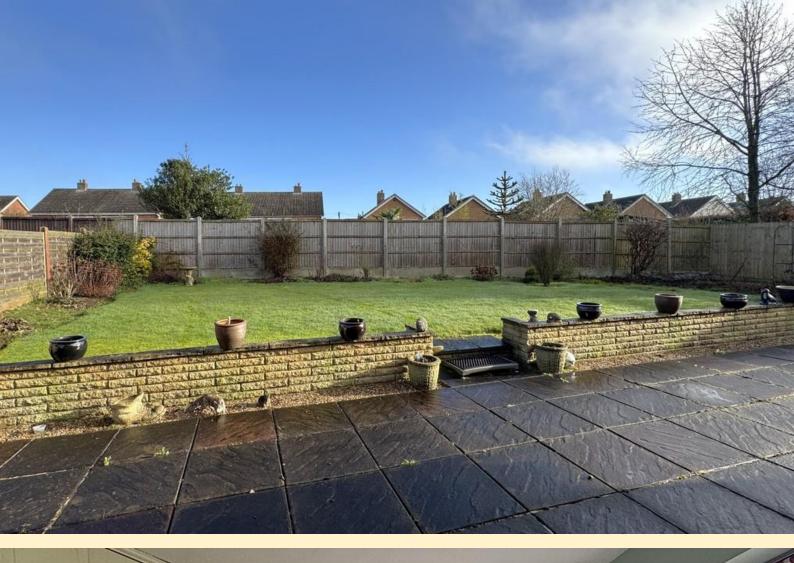

**GARAGE** 16' 7"  $\times$  17' 8" (5.06m  $\times$  5.40m) Having two manual up and over doors, power and lighting, personnel door to the rear garden.

**REAR GARDEN** Having a paved patio with dwarf wall adjacent to the bungalow with courtesy lighting and garden tap, steps up to a well tended formal lawn with flower and shrub borders. To the side of the property there is further outdoor space which has been graveled for low maintenance. Wood panel fencing secures the boundaries.