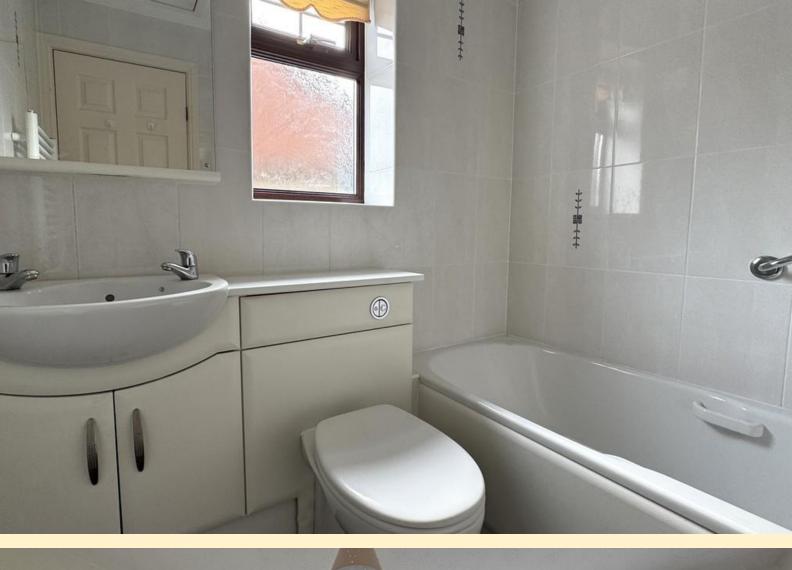

**BATHROO M** 6' 7" x 5' 6" (2.02m x 1.68m) Comprising of a panel bath, vanity unit wash hand basin, close coupled WC and a heated towel rail. Obscure glazed window, tiled walls and carpet flooring.

**FRONT ASPECT** Having a generous imprinted concrete driveway by Cobble Crete providing off road parking and leading to the garages, side gated access to the rear garden.