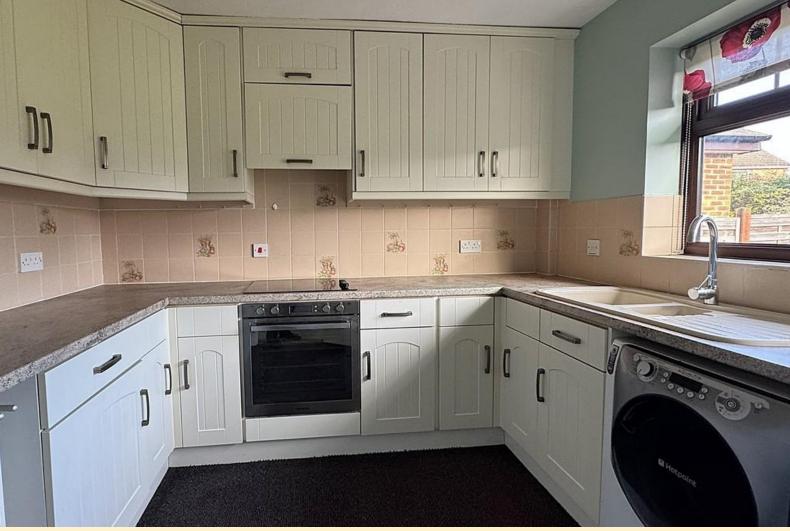

**KITCHEN** 9' 6" x 10' 2" (2.92m x 3.12m) Fitted with a range of wall base and drawer units topped with work surfaces, composite one and a half bowl sink and drainer unit with mixer tap over, space and plumbing for a washing machine, integrated Hotpoint electric oven and hob with extractor hood over. Window and external door to the rear garden, splash backs and carpet flooring.