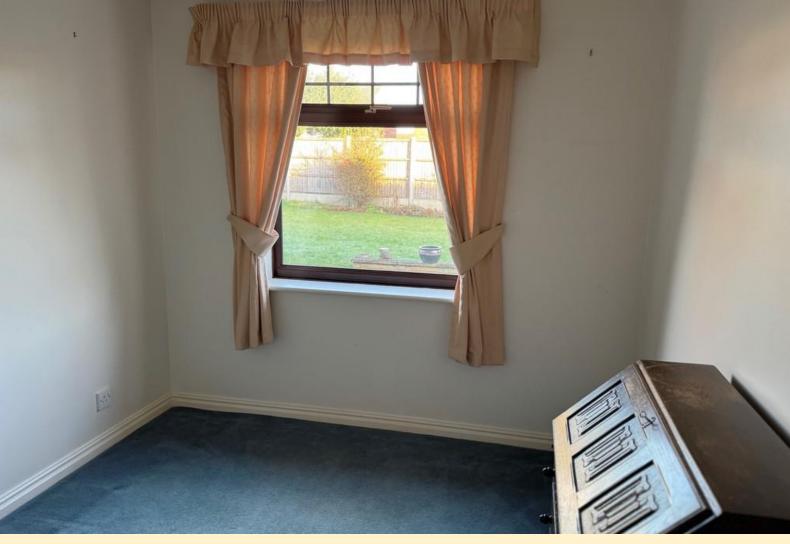

**BEDROOM TWO** 9' 5" x 13' 9" (2.88m x 4.20m) Having a window to the rear aspect, radiator, fitted slide door wardrobes and carpet flooring.

**BEDROOM THREE** 8' 4" x 9' 0" (2.56m x 2.75m) Having a window to the rear aspect, radiator and carpet flooring.