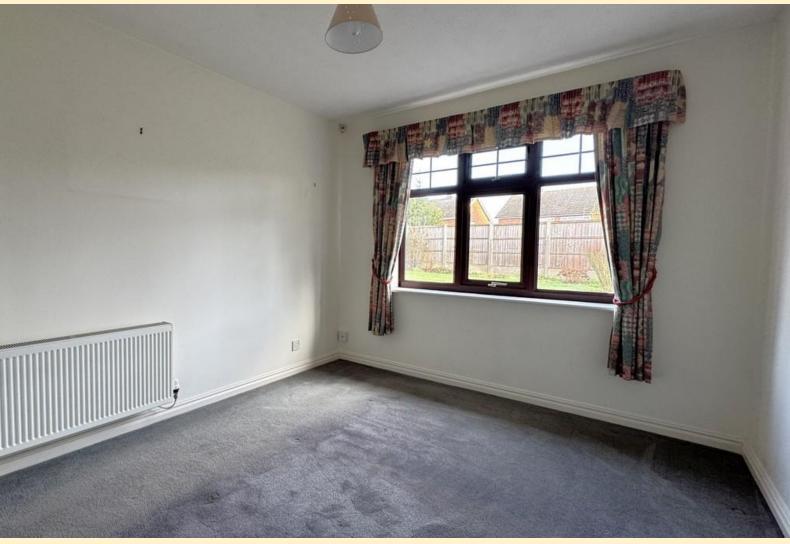

**BEDROOM ONE** 12' 7" x 14' 7" (3.84m x 4.46m) Having dual aspect windows, radiator, fitted wardrobes and dressing table, carpet flooring and a door to the ensuite shower room.

**ENSUITE** 8' 6"  $\times$  3' 0" (2.6m  $\times$  0.93 m) Comprising of a shower cubicle, pedestal wash hand basin and a low flush WC. Window with fitted roller blind, tiled walls and carpet flooring.

**BEDROOM TWO** 9' 5" x 13' 9" (2.88m x 4.20m) Having a window to the rear aspect, radiator, fitted slide door wardrobes and carpet flooring.

**BEDROOM THREE** 8' 4" x 9' 0" (2.56m x 2.75m) Having a window to the rear aspect, radiator and carpet flooring.