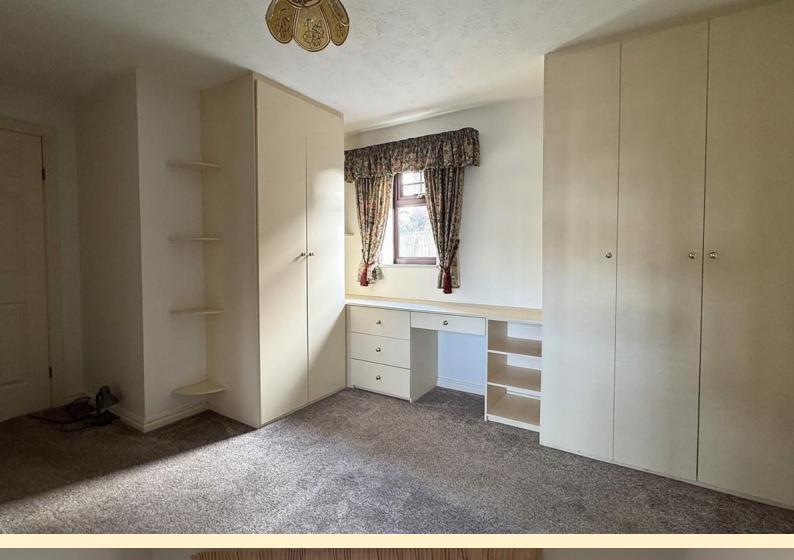

**BEDROOM ONE** 12' 7" x 14' 7" (3.84m x 4.46m) Having dual aspect windows, radiator, fitted wardrobes and dressing table, carpet flooring and a door to the ensuite shower room.

**ENSUITE** 8' 6"  $\times$  3' 0" (2.6m  $\times$  0.93 m) Comprising of a shower cubicle, pedestal wash hand basin and a low flush WC. Window with fitted roller blind, tiled walls and carpet flooring.